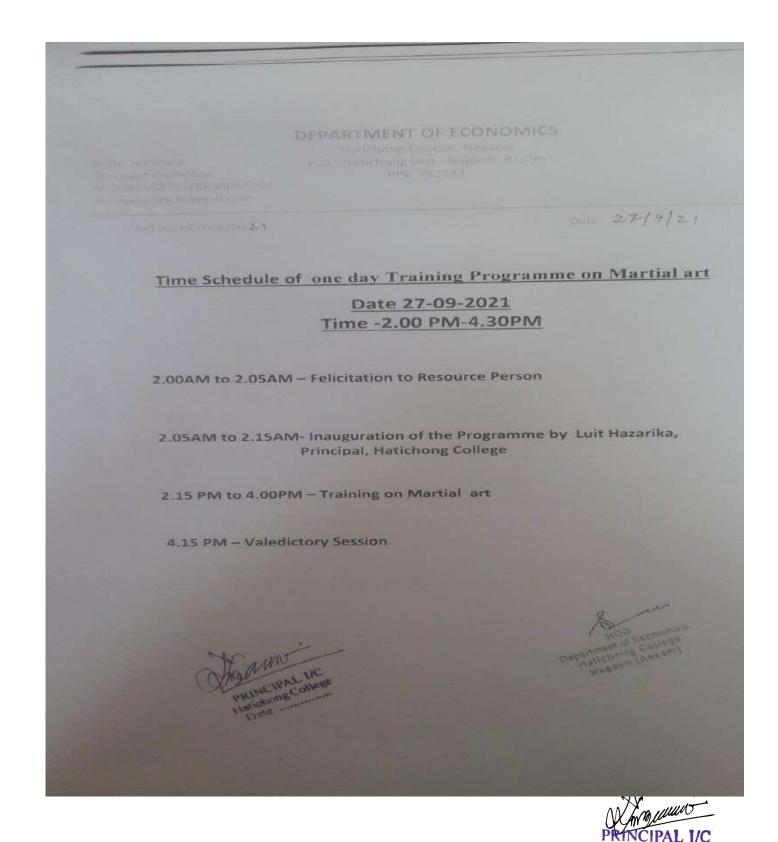

### Time Schedule of Digital Literacy Programme

Date 20-11-2018 Time -2.00 PM-3.30PM

2.00PM to 2.05PM - Felicitation to Resource Person

2.05PM to 2.15PM- Inauguration of the Programme by Luit Hazarika, Principal, Hatichong College

2.15 PM to 3.20PM – Lecture programme and Hands on training on Digital Literacy

3.20 PM - Valedictory Session

Hatichong College Date .....