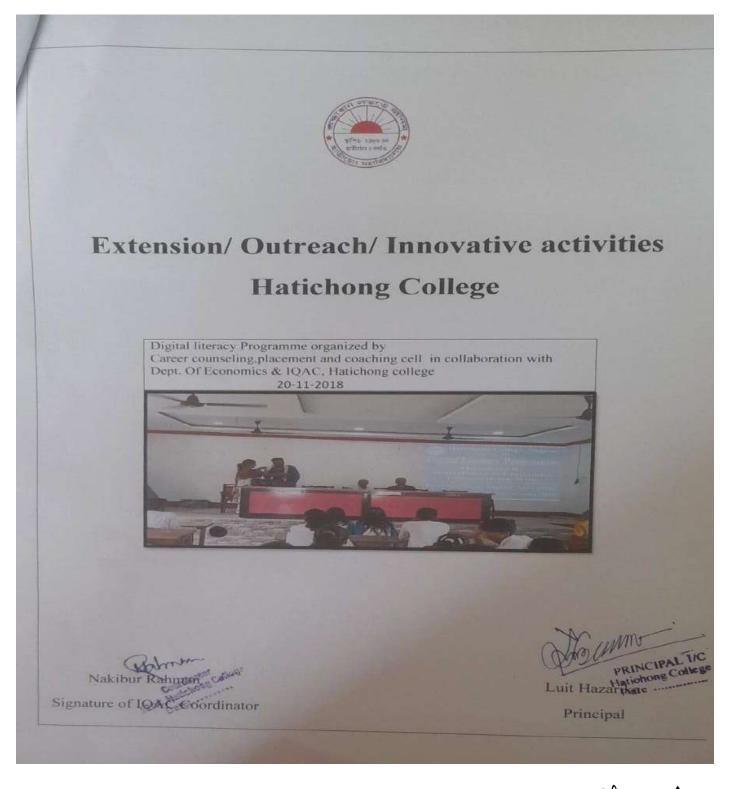

### Workshop on Digital Literacy

| INFORMATION AND AP           | Hatichong Col<br>Hatichong, Nag<br>PROVAL FOR ORGANIZING IN                  | lege<br>aon, Assam- 782142<br>HOUSE ACTIVITIES/EVENTS                                                                                                    |  |
|------------------------------|------------------------------------------------------------------------------|----------------------------------------------------------------------------------------------------------------------------------------------------------|--|
| Name Of Th<br>Activity/Ever  |                                                                              | ital Literacy                                                                                                                                            |  |
| Organised By                 | Department of Econom                                                         | Bubu Sensowa( HoD) Economics and Kshirod Kr. Nath                                                                                                        |  |
| Name(S) of<br>Coordinator(S) | Bubu Sensowa( HoD) Ec                                                        |                                                                                                                                                          |  |
| Proposed Date                | es 20-11-2018                                                                | Time : 2.00 P.M.                                                                                                                                         |  |
| Venue/ Place                 | Hatichong College Semi                                                       | inar Hall                                                                                                                                                |  |
| Brief Descriptio             |                                                                              | igital Literacy Programme" is going to                                                                                                                   |  |
| of The<br>Activity/Even      | with IQAC , Haticho<br>HATICHONG Colle                                       | artment of Economics in collaboration<br>ong College on November 20, 2018 at<br>ege Seminar Hall. Mr. Bhargav Jyoti<br>ent as the Resource person of the |  |
|                              | with IQAC , Haticher<br>HATICHONG Colle<br>Borah will be prese<br>Programme. | artment of Economics in collaboration<br>ong College on November 20, 2018 at<br>oge Seminar Hall. Mr. Bhargav Jyoti<br>ent as the Resource person of the |  |

### **Report on Digital Literacy Progeamme**

Programme name: Workshop on Digital Literacy
Venue: Hatichong College Seminar Hall
Date: 20-11-2018
Time: 2.00 P.M.
Organized by: Department of Economics in collaboration with IQAC
No of Participants: 37 students

A Workshop on "Digital Literacy Programme" is organized by the Department of Economics in collaboration with IQAC, Hatichong College on November 20, 2018 at Hatichong College Seminar Hall at 2.00PM to 3.30 PM. Mr. Bhargav Jyoti Borah, BCA was Present as Resource person of the Programme. He delivered a valuable speech on basic Computer Knowledge on Microsoft words, Microsoft Power point and Microsoft Excel Etc and Hands on Training of the same.