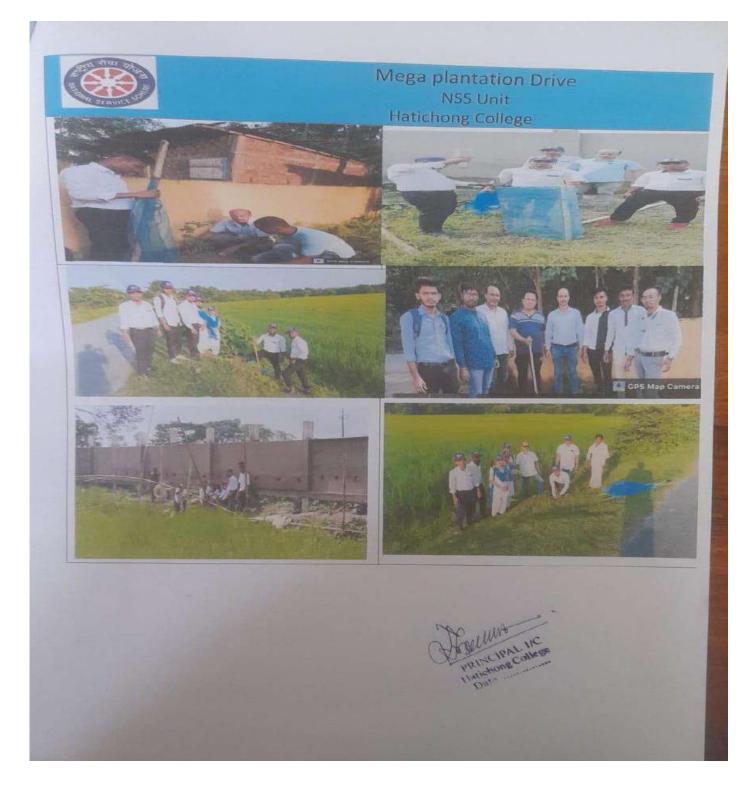

### Declaration

This is to declare that Hatichong College with the help of its NSS/NCC/Red cross/YRC etc has organized various Extension and outreach programmes during last five years. To sensitize the students about the social issues, the NSS Unit and the Cells/Committees organized several outreach programmes for community development at the rural neighbourhood and the adopted village "Paghali". Though there was no direct collaboration with Industry, NGO and Community agencies, the College worked for the betterment of the society. All the outreach programmes shown by the College are for the betterment of the local people and to sensitize them on various social issues.