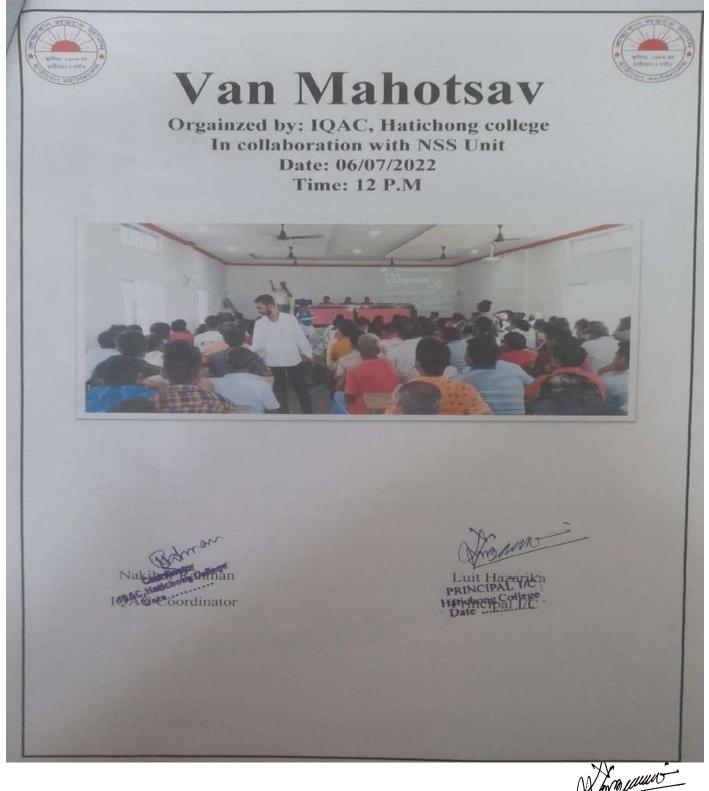

|
|---|-----------------------|---------------------------------------------------------------------------|
| 2 | 2.15 P.M To 02.30 P.M | Felicitation of Guests                                                    |
| 3 | 2.30 P.M To 03.30 P.M | Speech of the special guests/students/NSS volunteers.                     |
| 4 | 3.30 P.M To 03.45 P.M | Speech by the Chief guest (G.B President) on<br>the importance of the day |
| 5 | 3.45 P.M To 04.00 P.M | Valedictory speech by the principal                                       |
| 6 | 4.00 P.M To 04.15 P.M | Vote of thanks                                                            |

(Nakibur Rahman) IQAC Coorternation TLC

Aumalostudo

(Animesh Bernand Well

Hallower HER H.C

Hatichong College Date .....



## NAGAON: ASSAM







### NAGAON: ASSAM





#### Action Taken Report-2021-22

Name of Program: Celebration of Van Mohatsav Date: 6<sup>th</sup> July 2022 : Time: 2 P.M

The IQAC of Hatichong College continuously works on the allround development of the students. To sensitize the students on various educational, social and other issues, the IQAC conducted several innovative and extension activities in and outside college campus.

On 6<sup>th</sup> July 2022, the IQAC of Hatichong College celebrated Van Mohatsav by inviting the people of our adopted village Paghali to sensitize the people on the importance of tree for our existence. Along with the rural people, the NSS volunteers and a few students were also present in the programme. The president of governing body attended the programme as chief guest and d