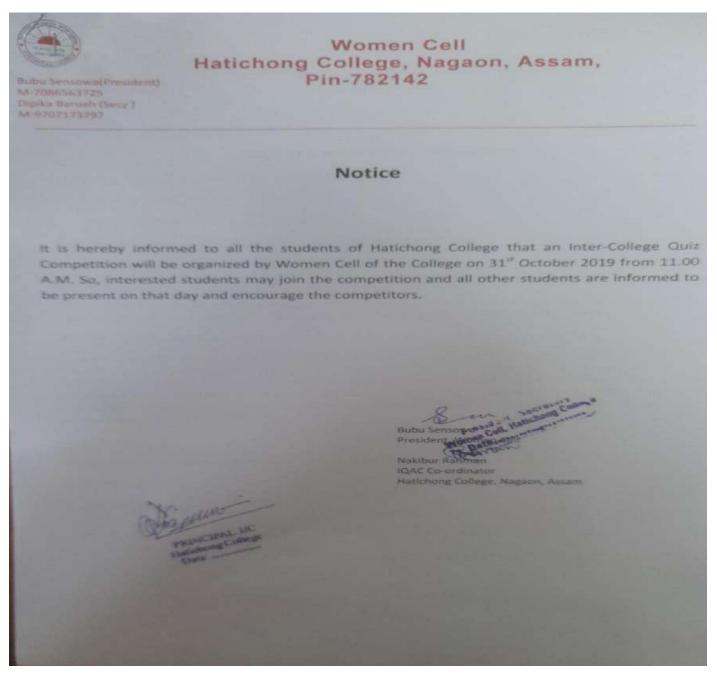

### Women Cell Hatichong College, Nagaon, Assam, Pin-782142

### **Brief Report on Quiz Competition**

Programme Name: Inter College Quiz Competition

Venue: College Auditorium Hall

Date & Time: 31<sup>st</sup> October 2019 at 11.00 AM

Organized by: Women Cell in collaboration with IQAC, Hatichong College

#### Brief information about the event

Women Cell, Hatichong College in collaboration with Hatichong College has organized an Inter-College Quiz on 31<sup>st</sup> October 2019 from 11.00 A M. Mr. Chandrajit Das has conducted the Qui Competition. 8 colleges of the District has participated the Event. The Quiz Competition has four rounds and one bonus round. Rules and regulations of the quiz were explained at the beginning. Three-round competition includes General Round, Rapid fire Round, Buzzer Round, Direct answer and audio-visual round which engaged the students for two hours.