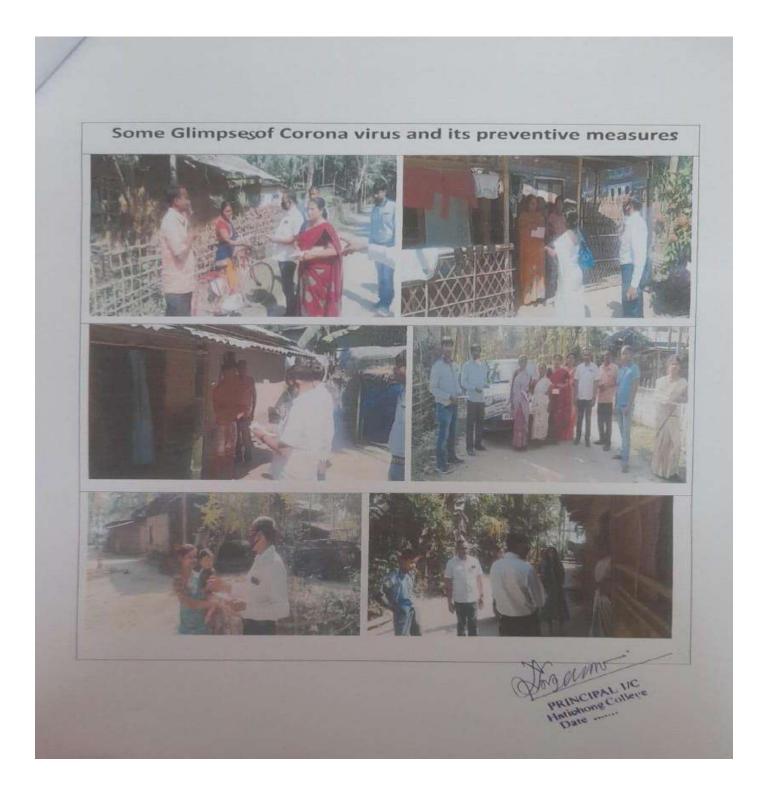

### Declaration

This is to declare that Hatichong College with the help of its NSS/NCC/Red cross/YRC etc has organized various Extension and outreach programmes during last five years. To sensitize the students about the social issues, the NSS Unit and the Cells/Committees organized several outreach programmes for community development at the rural neighbourhood and the adopted village "Paghali". Though there was no direct collaboration with Industry, NGO and Community agencies, the College worked for the betterment of the society. All the outreach programmes shown by the College are for the betterment of the local people and to sensitize them on various social issues.