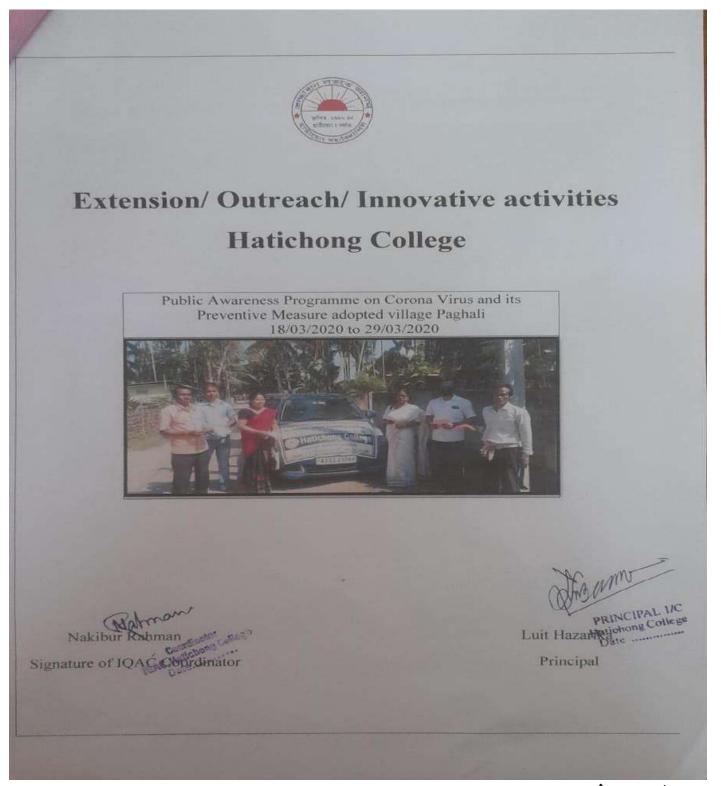

### Declaration

This is to declare that Hatichong College with the help of its NSS/NCC/Red cross/YRC etc has organized various Extension and outreach programmes during last five years. To sensitize the students about the social issues, the NSS Unit and the Cells/Committees organized several outreach programmes for community development at the rural neighbourhood and the adopted village "Paghali". Though there was no direct collaboration with Industry, NGO and Community agencies, the College worked for the betterment of the society. All the outreach programmes shown by the College are for the betterment of the local people and to sensitize them on various social issues.