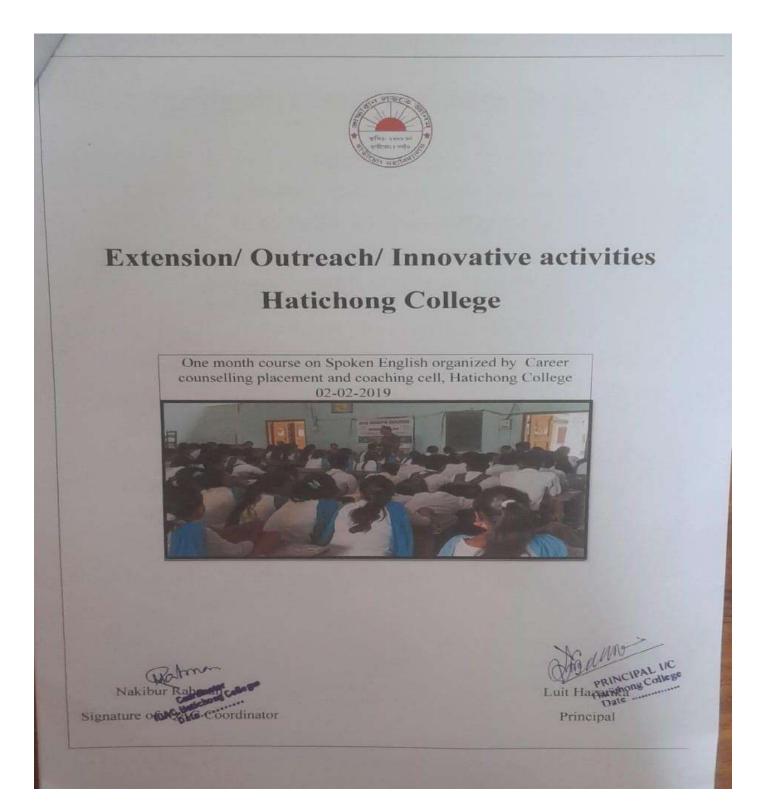

|

PRINCIPAL I/C Hatichong College Date .....



# NAGAON: ASSAM





PRINCIPAL I/C Hatichong College Date



100

-

### **HATICHONG COLLEGE**

### NAGAON: ASSAM



#### Workshop on Gender Equity for 2019-20

Office of the IQAC, HATICHONG COLLEGE Hatichong College, Nagaon Recognition of the College under Section 2(F) & 12 (B) of UGC Act-1956 P.O: Hatichong, Dist: Nagaon, Assam. Pin- 782142 Website: www.hatichongcollege.org.in Email hatichongcollege@gmail.com Ar Luit Hazatika, Principal/Chairman, IQAC Ar Nakibur Rahman, IQAC Comminator

**IQAC** Notice

Date: 20th Oct/2020

It is hereby notified to all the students of Hatichong College that the IQAC of the College is going to organize a workshop on "Gender Equity" on 3<sup>rd</sup> November 2020 at College Auditorium.

All the students are therefore asked to attend the programme positively at 2 P.M after c