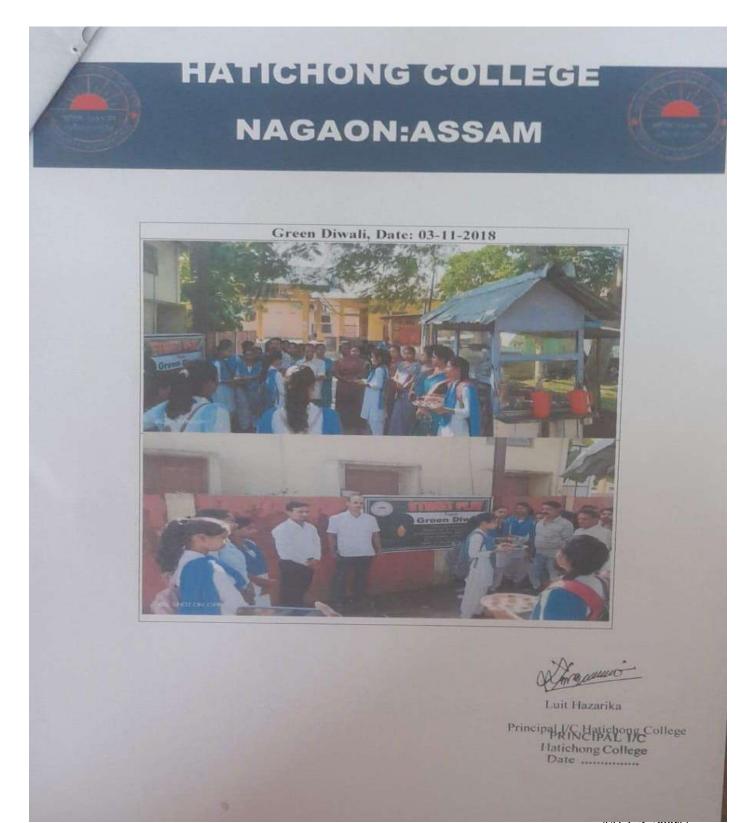

### **Street Play on Green Diwali**

| WANCE INFO                                 | Hatichong College<br>Hatichong, Nagnon, Assam, 782142<br>IRMATION AND APPROVAL FOR ORGANIZING IN-HOUSE<br>ACTIVITIES /EVENTS |
|--------------------------------------------|------------------------------------------------------------------------------------------------------------------------------|
| Name of The Activity/Event                 | Gireen Diveali                                                                                                               |
| Organised By                               | Education Deparetment.                                                                                                       |
| Collaboration (If Any)                     | NSS cerit.                                                                                                                   |
| Name(S) of Coordinator(S)                  | Junti pas.                                                                                                                   |
| Proposed Date                              | 3/11/2018                                                                                                                    |
| Venue                                      | Kujidah village Time                                                                                                         |
| Brief Description of The<br>Activity/Event | Department at education is going<br>oreganise a street play on the oce<br>at Green Diveali in collaboration u<br>Nes unit.   |
|                                            | student ab ædueation departmen<br>( 5th semester )                                                                           |
| Bohn                                       | Al with Seal Signature (s) of the Event Courses and (s) (Hot                                                                 |

CIPAL I/C Hatichong College Date .....

Green Diwali Education Department. Date -3/11/2018 venue - Knjidah village Department of Education in collaboration with at the college organised an aware NSS Levit ness programme on Green Diwali. In This ssion a street play was perborened the students by of the department to increase ausakeness Consciousness about the evil effects at celeb realion contemportary Direali. It becuses on the means and ways, how the bestival can be celebrate without having human health and environment. Name at The student 1. Jiten Saikia 23. Nandila Borca. 2. Narmin Sultana 24. Prixanka Borea. 3. Artifa Alerro 25. Mousimi Begun 4 Dixelita anivier 5. Neplyofi Saikia 26. Smarth Beren 6. Sureabhi Hirea 27. Sewali Devi. 7. Sima Bora 29. Abhipit delhe S. Magardes. 30. Sanskrita Mudoi 9. Mayamika Deka 20. Granni Borra 11. Tarculater De Los 12. Kalpona medhi 13. Mousieni Das 14. Aditya Banal 15 Baby Sangma 16. Like 1300-17. Katali Phyleon 18. Raktim Barah 19 - Mallika Deka-

### Date: -03-11-2018

On the occasion of Diwali NSS Unit, Hatichong college in collaboration with Department of English & Education organized a Street Play at Kujidah H.S School Point on Green Diwali to appeal people of the locality to celebrate the festival of light as a Green Diwali. It was initiated to aware people about sound and air pollution and to avoid burn injury. The team was consisted of 30 nos. of NSS Volunteers, students from English & Education Department.