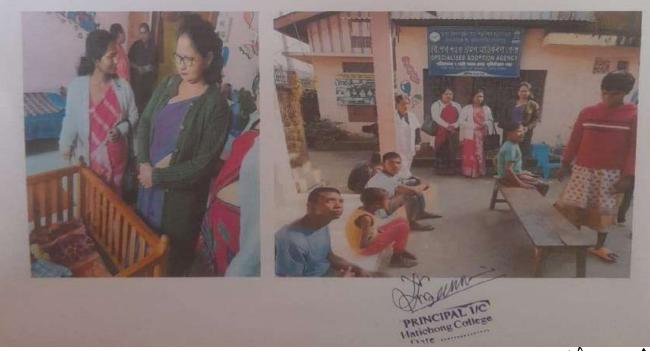

# NAGAON: ASSAM

DEPARTMENT OF ECONOMICS

Hatichong College, Nagaon P.O.- Hatichong Dist.: Nagaon, Assam PIN- 782142

Ref no. HC/DoE/20.18. Report on Visit to Old Age Home and Child Adoption Centre, Sankar Nagar, Chanmari Path, Hoiborgaon, Nagaon

Programme name: Visit to Old Age Home

Venue: Old Age Home and Child Adoption Centre, Sankar Nagar, Chanmari Path, Hoiborgaon Nagaon Date: 12-04-2018 Time: 2.00 P.M. Organized by: Department of Economics & Women Cell

We visited the Old Age Home and Child Adoption Centre was held on 12<sup>th</sup> April 2018. The Programme was arranged by the Department of Economics and Women Cell of the Institution. On that day, HoD, Department of Economics, Senior Office Assistant and the members of women Cell, Hatichong College visited the same. The visit was planned as part of "Kindness" to the needs of the diverse people in the society around them. The members offered some catables to the elderly people and spent a little time with them. The inmates residing there talked their hearts out with the Faculty. It was an overwhelming experience for all. The essence was to bring a smile on the faces of the old people there.