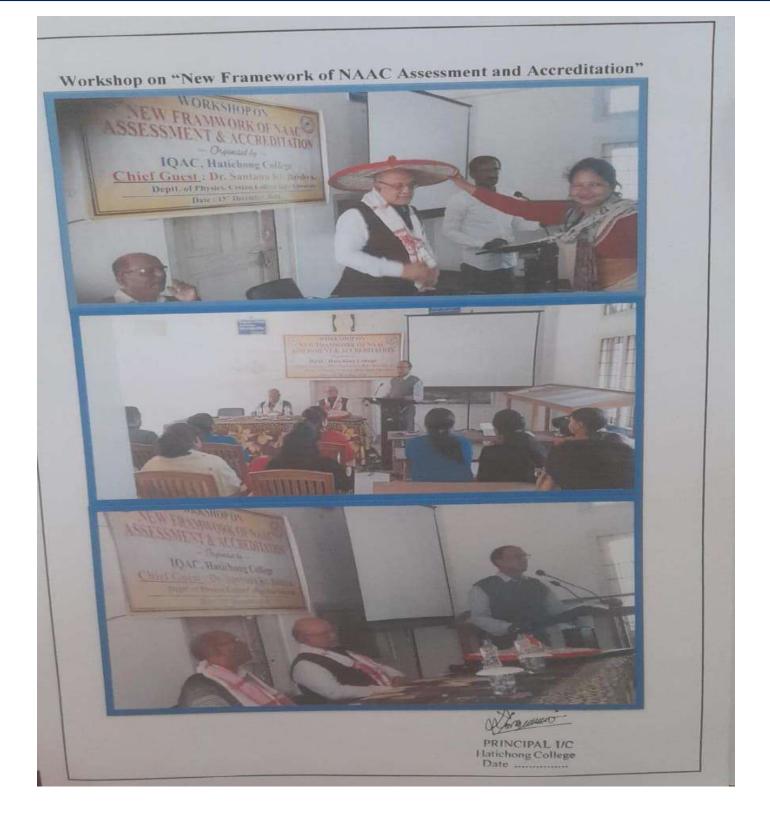

### Action Taken Report-2018-19

Name of Program: Workshop on New Framework onNAAC Assessment and Accreditation. Organized by IQAC, HCDate:

15<sup>th</sup> December, 2018

The IQAC of Hatichong College continuously works on the allround development of the students. To sensitize the students on various educational, social and other issues, the IQAC conducted several innovative and extension activities in and outside college campus.

The IQAC of H.C organized a workshop on "New framework on NAAC Assessment and Accreditation" on 15<sup>th</sup> December, 2018 Dr. Shantanu Kr. Baishya, senior professor, Department of Physics; Cotton University was present as the resource person of the workshop. All the teaching and non-teaching staff including some selected students of the College participated in the workshop.