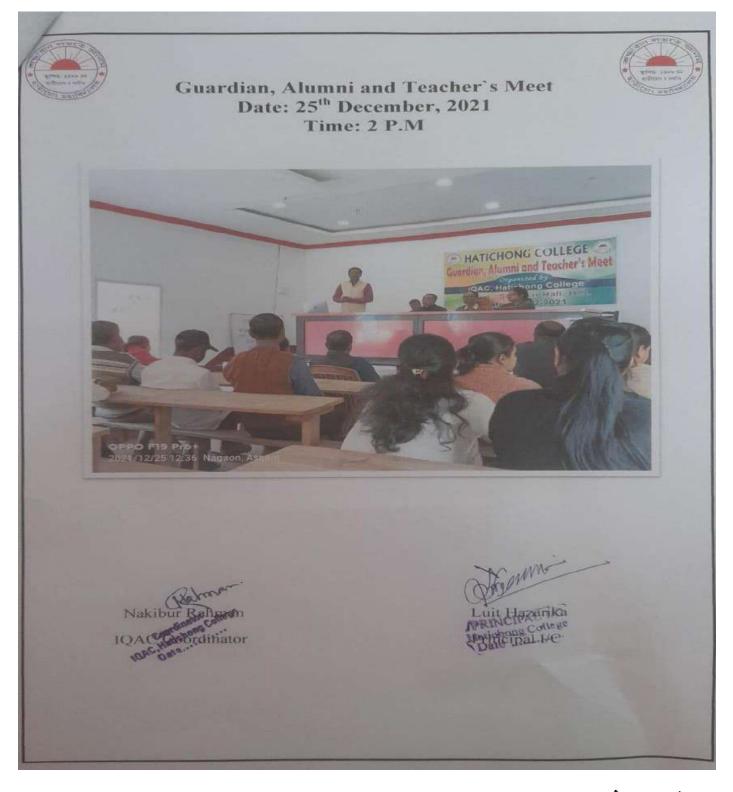

25<sup>th</sup> December 2021

The IQAC of Hatichong College continuously working on the allround development of the students. To sensitize the students on various educational, social and other issues, the IQAC conducted several innovative and extension activities in and outside college campus.

The IQAC frequently organizes various meetings with the stakeholders of the College. In the year 2021, the IQAC organized a joint meeting of Guardians, Alumni and Teachers meet on 25<sup>th</sup> December 2021 to discuss on various issues related to teaching-learning and evaluation process.

Cherry (Nakibur Rahman) IQAC Coordinator, H.C. Coordinator IOAC, Hatichong Colleg-Date.....

Jazarika)

Principal I/C, Hatichong College PRINCIPAL I/C Hatichong College, Date

Hatichong College Date .....







PRINCIPAL I/C Hatichong College Date .....



### NAGAON: ASSAM



#### Translated Copy of Join Meeting with Alumni, IQAC and Teaching/Non Teaching

Venue : ICT class room.

#### Date:- 10/10/2021

Time:- 3 P. M.

#### Agenda of the meeting

- 1. Taking over the chair of the president
- 2. Purpose of the meeting
- 3. Review of resolutions and approval of the same
- 4. Discussion on educational environment of the college
- 5. Discussion on Infrastructural development of the college
- 6. Other Issues
- 7. President's speech and ending of the meeting.

The meeting was held in the ICT class room of the college on 10/10/2021at 3.00 pm under the president ship of principal (IC) Luit Hazarika. IQAC coordinator explained the purpose of the meeting and also elaborated the initiatives taken as dir