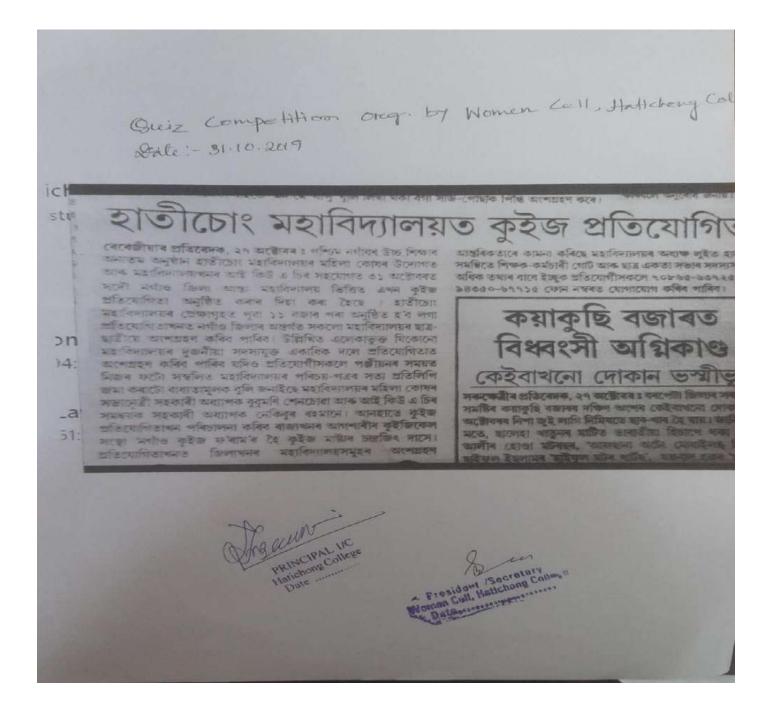

### Inter College Quiz Competition for 2018-19

Hatichong College Date .....

### Women Cell Hatichong College, Nagaon, Assam, Pin-782142

### **Brief Report on Quiz Competition**

Programme Name: Inter College Quiz Competition

Venue: College Auditorium Hall

Date & Time: 31<sup>st</sup> October 2019 at 11.00 AM

Organized by: Women Cell in collaboration with IQAC, Hatichong College

No. of Participants: 56 participants from 8 Colleges

#### **Objective of the Event**

Quiz competitions are always interesting and informative, which provide excitement among the Students .The main objective of this event to make them aware of recent general knowledge related to water.

#### Brief information about the event

Women Cell, Hatichong College in collaboration with Hatichong College has organized an Inter-College Quiz on 31<sup>st</sup> October 2019 from 11.00 A M. Mr. Chandrajit Das has conducted the Qui Competition. 8 colleges of the District has participated the Event. The Quiz Competition has four rounds and one bonus round. Rules and regulations of the quiz were explained at the beginning. Three-round competition includes General Round, Rapid fire Round, Buzzer Round, Direct answer and audio-visual round which engaged the students for two hours.