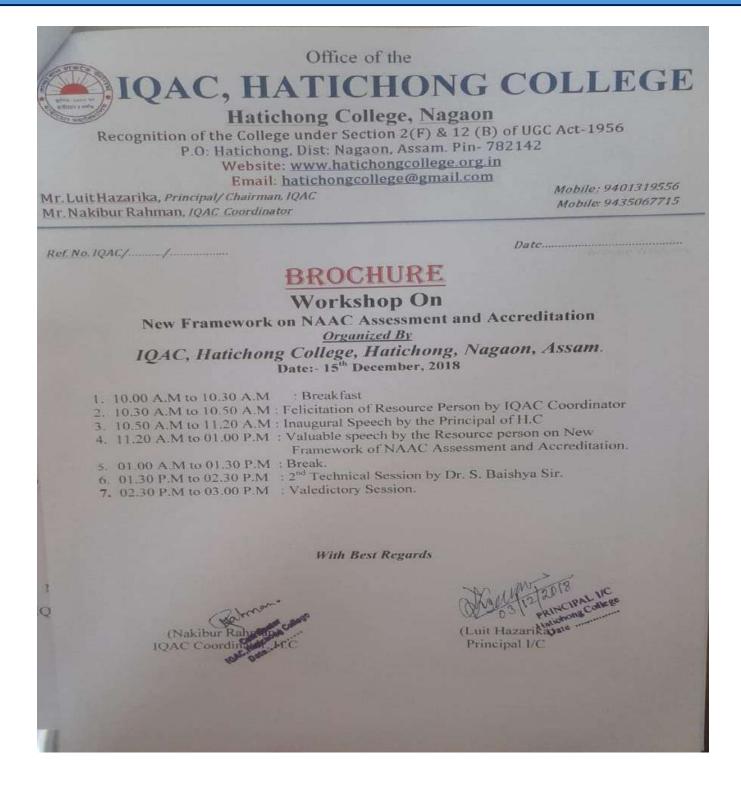

### Workshop on new Framework on NAAC Assessment & Accreditation

| IQAC, HATICHO<br>Hatichong College                                                                                                  | NG COLLEGE                               |
|-------------------------------------------------------------------------------------------------------------------------------------|------------------------------------------|
| Hatichong College, N<br>Recognition of the College under Section 2(F)<br>P.O: Hatichong, Dist: Nagaon, Assan<br>Website: www.hatiah | agaon                                    |
| Mr Luit Hazarila Email: hatichongcollege@gn                                                                                         | and the former                           |
| Mr. Luit Hazarika, Principal/Chairman, 1QAC<br>Mr. Nakibur Rahman, 1QAC Coordinator                                                 | Mobile: 9401319556<br>Mobile: 9435067715 |
| Ret. No. IQAC/                                                                                                                      | Date 13 (12 1.2018                       |

#### Respected Sir,

It gives us immense pleasure that the IQAC of Hatichong College, is going to organize A Workshop on "New Framework on NAAC Assessment and Accreditation" on 15<sup>th</sup> December, 2018.

INVITATION

In this regard, we extend our heartiest invitation to you to attend the workshop as **Resource Person** on 15<sup>th</sup> December at 10 A.M. We would be very happy if you could make it convenient to attend the programme. Your presence will make the event a grand success.

### Action Taken Report-2018-19

Name of Program: Workshop on New Framework onNAAC Assessment and Accreditation. Organized by IQAC, HCDate:

15<sup>th</sup> December, 2018

The IQAC of Hatichong College continuously works on the allround development of the students. To sensitize the students on various educational, social and other issues, the IQAC conducted several innovative and extension activities in and outside college campus.

The IQAC of H.C organized a workshop on "New framework on NAAC Assessment and Accreditation" on 15<sup>th</sup> December, 2018 Dr. Shantanu Kr. Baishya, senior professor, Department of Physics; Cotton University was present as the resource person of the workshop. All the teaching and non-teaching staff including some selected students of the College participated in the workshop.