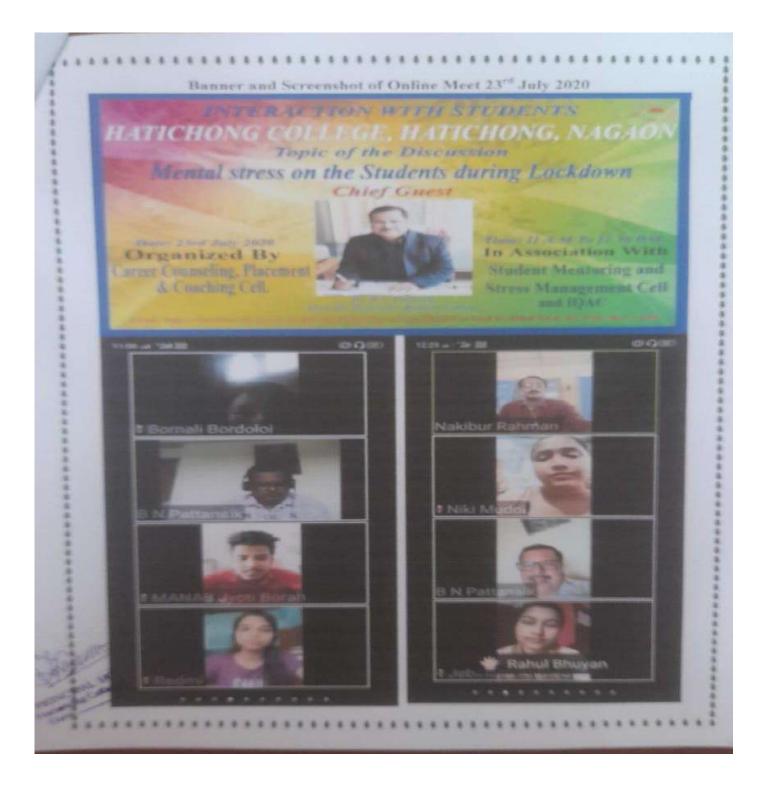

A.M To 11.20 A.M | : Welcome Speech by Mr. Luit Hazarika, Principal H.C |
| 4. | 11.20 A.M To 12.00 P.M | : Speech by Dr. B.N Pattanaik, Principal Rupahi      |
|    |                        | College, Resource Person                             |
| 5. | 12.00 P.M To 02.20 P.M | : Question-Answer Session by Dipika Boruah, Faculty, |
|    |                        | Deptt. of Education.                                 |
| 6. | 12.20 P.M To 02.30 P.M | : Vote of Thanks by Bubu Sesnowa, HoD, deptt o       |
|    |                        | 10                                                   |

With Best Regards

(Nakibur Rahman) IQAC Coordinator, H.C Coordinator, H.C RAC, Hattebong Collogs Date.....

(Luit Hazarika) Principal I/C, Hatichong College PRINCIPAL I/C Hatichong College Date









Hatichong College Date .....



# NAGAON: ASSAM



QAC, HATICHONG COLLEGE, NAGAON, ASSA

Recognition of the College under Section 2 (F) & 12 (B) of UGC Act- 1956 Affiliated to Gauhati University

Website: hatichongcollege.org.in

#### Interaction with Students on "Mental Stress on the Students during Lock-Down"

Organized By: Career Counseling Cell, Placement and Coaching Cell. In Association with: Student Mentoring and Stress Management Cell and IQAC Date:-23/07/2020 Platform: Google Meet.

Career Counseling Cell, Placement and Coaching Cell, Hatichong College in association with Student Mentoring and Stress Management Cell and IQAC of the College organized an **Online Meet on "Mental Stress on the students during Lockdown"** with the students of the college through Google platform on 2