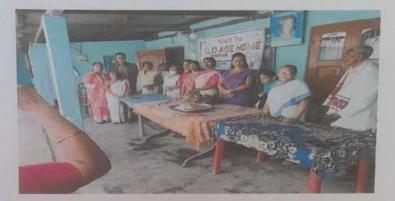

### DEPARTMENT OF ECONOMICS

Hatichong College, Nagaon P.O.- Hatichong Dist.: Nagaon, Assam PIN- 782142

Photograph of the Visit

Date: 12/4/18

CIPAL I/C Hatichong College Date .....

We visited the Old Age Home and Child Adoption Centre was held on 12<sup>th</sup> April 2018. The Programme was arranged by the Department of Economics and Women Cell of the Institution. On that day, HoD, Department of Economics, Senior Office Assistant and the members of women Cell, Hatichong College visited the same. The visit was planned as part of "Kindness" to the needs of the diverse people in the society around them. The members offered some catables to the elderly people and spent a little time with them. The inmates residing there talked their hearts out with the Faculty. It was an overwhelming experience for all. The essence was to bring a smile on the faces of the old people there.

A group of members of women cell of the College supported by IQAC visited the old age home, Nagaon on 12<sup>th</sup> April 2018. The team carried with them essential commodities to distribute among the inhabitance of old age home. Members of the team shared feelings with the people of old agehome and gave assurance to stand with them in any moment. The teamwas appreciated by old aged home authority and local public.