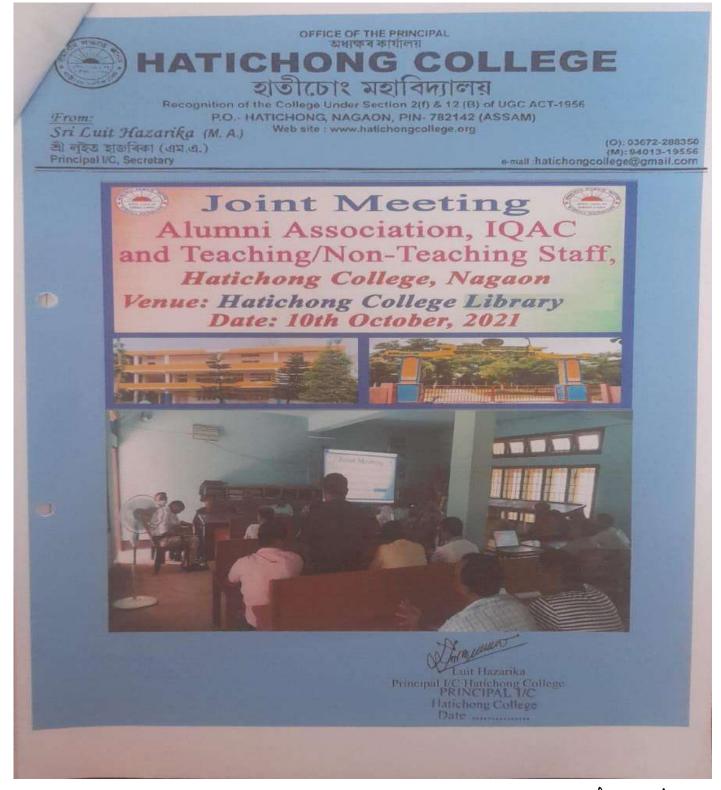

**IQAC** Notice

All faculty members are therefore asked to join the programme without fail.

Wahr Nakibur Rahman IQAC Coordinator

Principal

Hatichong College Date .....