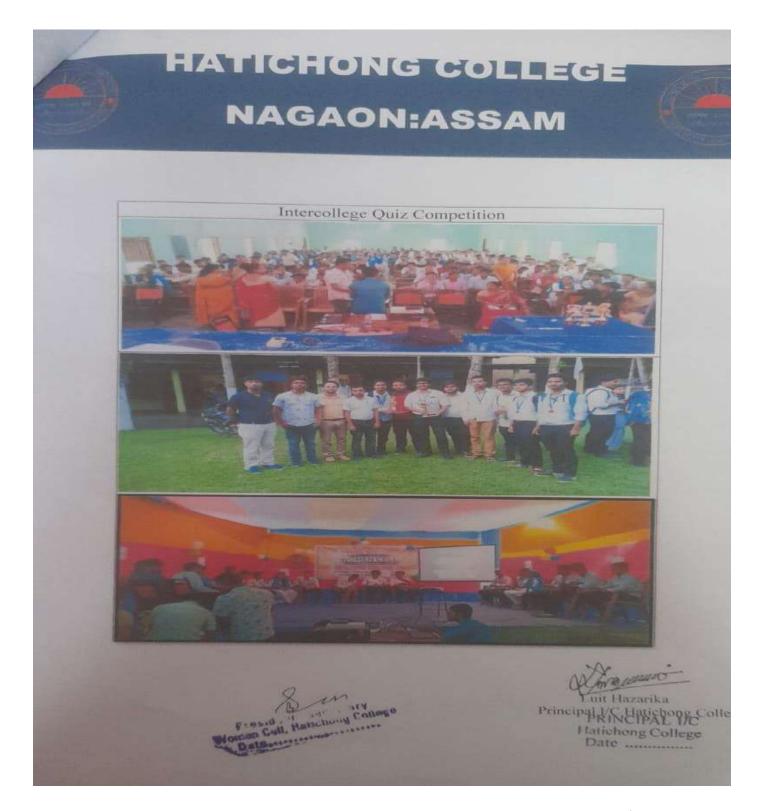

### Inter College Quiz Competition for 2018-19

Hatichong College Date .....

### **Brief Report on Quiz Competition**

Programme Name: Inter College Quiz Competition

Venue: College Auditorium Hall

Date & Time: 31<sup>st</sup> October 2019 at 11.00 AM

Organized by: Women Cell in collaboration with IQAC, Hatichong College

No. of Participants: 56 participants from 8 Colleges

#### **Objective of the Event**

Quiz competitions are always interesting and informative, which provide excitement among the Students .The main objective of this event to make them aware of recent general knowledge related to water.

#### Brief information about the event

Women Cell, Hatichong College in collaboration with Hatichong College has organized an Inter-College Quiz on 31<sup>st</sup> October 2019 from 11.00 A M. Mr. Chandrajit Das has conducted the Qui Competition. 8 colleges of the District has participated the Event. The Quiz Competition has four rounds and one bonus round. Rules and regulations of the quiz were explained at the beginning. Three-round competition includes General Round, Rapid fire Round, Buzzer Round, Direct answer and audio-visual round which engaged the students for two hours.