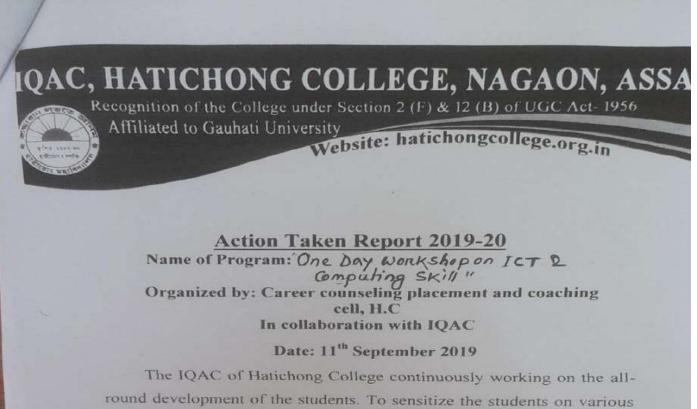

### Workshop on ICT & Computing skill for 2018-19

CAREER COUNSELLING, PLACEMENT & COACHING CELL Hatichong College, Nagaon

P.O- Hatichong .P S – Jajori , Dist. – Nagaon (Assam) Pin - 782142

Mr Nakibur Rahman, Chairman. Contact No: 9435067715 Mrs Dipika Baruah, Convenor Contact No: 9707173797

Ref. No.....

### Notice

Date:-0R/09/2019

It is to notify all that Career Counselling placement and coaching Cell of Hatichong College is going to organize a one-day Workshop on "ICT & Computing Skill" in collaboration with IQAC for Non-Teaching and Students of Hatichong College on 11/09/2019. So interested students are requested to enrolled their name before 07/09/2019.

Venue: Seminar Hall (Hatichong College)

Time:11 am

**Registration Fee :- Free** 

1. Copy to College Notice Board

2. Copy to Guard file

Sign. of the Ebnvenor Career Counselling and Placement Cell

Hatichong College Date .....