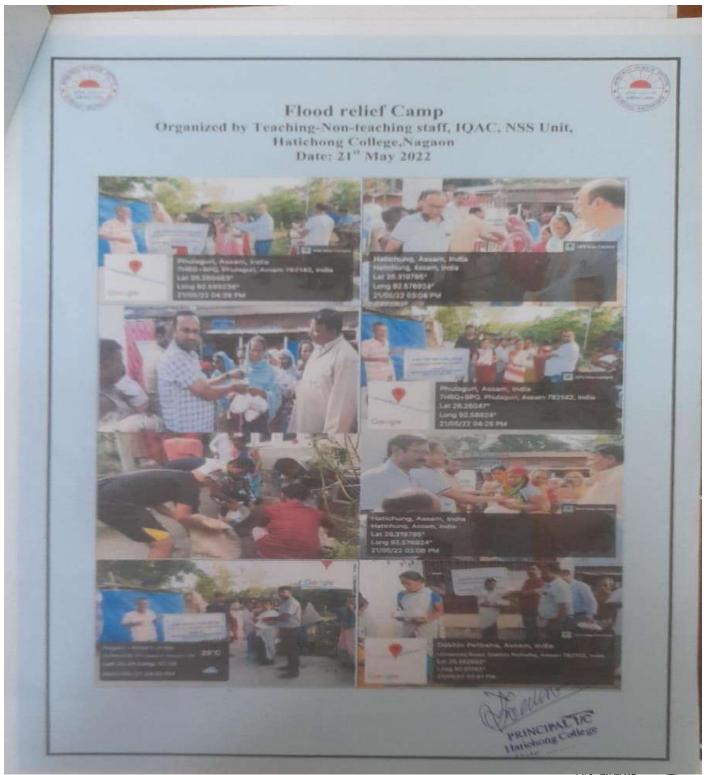

42 (ASSAM) From : (0): 03672-288350 Website : www.hatichongcollege.in Sri Luit Hazarika (M.A.) (M): 94013-19556 দ্রীলুইত হাজৰিকা (এম.এ.) E-mail : hatichongcollege@gmail.com Principal I/C. Secretary Date : . 0.5 . 1. 7. 12422 Ref. No. .....

> I do hereby authorize A Group of some students along with following faculties of Hatichong College to organize a camp and distribute the flood relief among the flood affected people of village Kakati gaon under Raha Development Block, Nagaon district of Assam on dated 5<sup>th</sup> July 2022.

Name of the Teachers-

- 1. Dipika Boruah
- 2. Bubu Sensowa
- 3. Dipankar Borah
- 4. Kshirod Kumar Nath
- 5. Nakibur Rahman
- 6. Kabita Borah
- 7. Animesh Borthakur
- 8. Abul Bashar

ng College

IPAL I/C Hatichong College Date .....



### **NAGAON: ASSAM**







# NAGAON: ASSAM







## NAGAON: ASSAM



AC, HATICHONG COLLEGE, NAGAON, ASSA

Recognition of the College under Section 2 (F) & 12 (B) of UGC Act- 1956 Affiliated to Gauhati University

Website: hatichongcollege.org.in

#### Action Taken Report-2021-22

Name of Program: Flood Relief Camp Organized by: Teaching-Non-Teaching staff, IQAC, NSS Unit

#### Date: 21/05/2022

The IQAC of Hatichong College continuously works on the allround development of the students and its neighbouring communities. To sensitize the students on various educational, social and other issues, the IQAC conducted several innovative and extension activities in and outside college campus.

With the help of Teaching & Non-teaching staff, the IQAC of the College organized a Flood Relief Camp at **Dakhinpat village (P