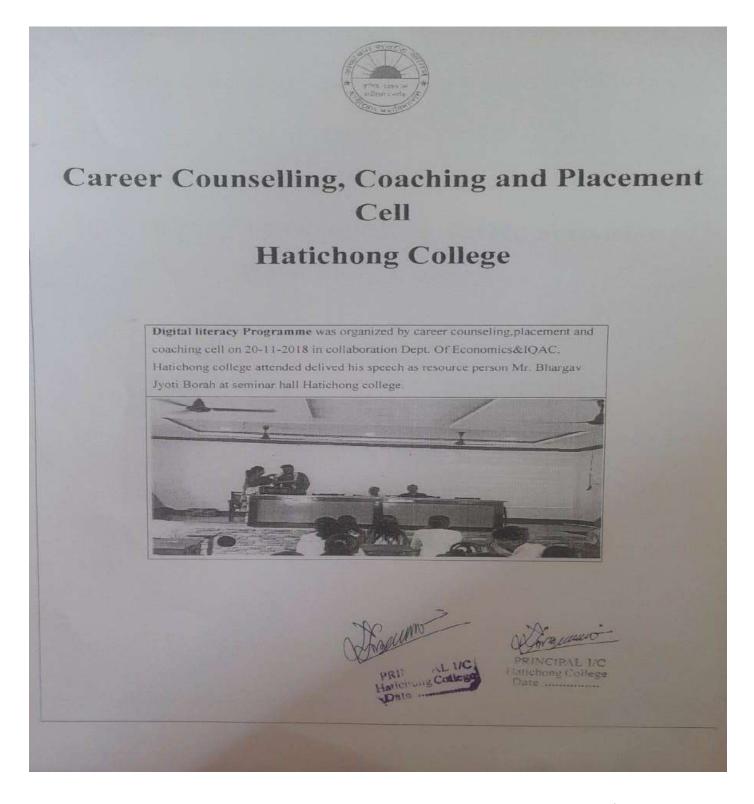

### Workshop on Digital Literacy

| INFORMATION AND AP           | Hatichong Col<br>Hatichong, Nag<br>PROVAL FOR ORGANIZING IN                  | lege<br>aon, Assam- 782142<br>HOUSE ACTIVITIES/EVENTS                                                                                                    |  |
|------------------------------|------------------------------------------------------------------------------|----------------------------------------------------------------------------------------------------------------------------------------------------------|--|
| Name Of Th<br>Activity/Ever  |                                                                              | ital Literacy                                                                                                                                            |  |
| Organised By                 | Department of Econom                                                         | Bubu Sensowa( HoD) Economics and Kshirod Kr. Nath                                                                                                        |  |
| Name(S) of<br>Coordinator(S) | Bubu Sensowa( HoD) Ec                                                        |                                                                                                                                                          |  |
| Proposed Date                | es 20-11-2018                                                                | Time : 2.00 P.M.                                                                                                                                         |  |
| Venue/ Place                 | Hatichong College Semi                                                       | inar Hall                                                                                                                                                |  |
| Brief Descriptio             |                                                                              | igital Literacy Programme" is going to                                                                                                                   |  |
| of The<br>Activity/Even      | with IQAC , Haticho<br>HATICHONG Colle                                       | artment of Economics in collaboration<br>ong College on November 20, 2018 at<br>ege Seminar Hall. Mr. Bhargav Jyoti<br>ent as the Resource person of the |  |
|                              | with IQAC , Haticher<br>HATICHONG Colle<br>Borah will be prese<br>Programme. | artment of Economics in collaboration<br>ong College on November 20, 2018 at<br>oge Seminar Hall. Mr. Bhargav Jyoti<br>ent as the Resource person of the |  |

A Workshop on "Digital Literacy Programme" is organized by the Department of Economics in collaboration with IQAC, Hatichong College on November 20, 2018 at Hatichong College Seminar Hall at 2.00PM to 3.30 PM. Mr. Bhargav Jyoti Borah, BCA was Present as Resource person of the Programme. He delivered a valuable speech on basic Computer Knowledge on Microsoft words, Microsoft Power point and Microsoft Excel Etc and Hands on Training of the same.