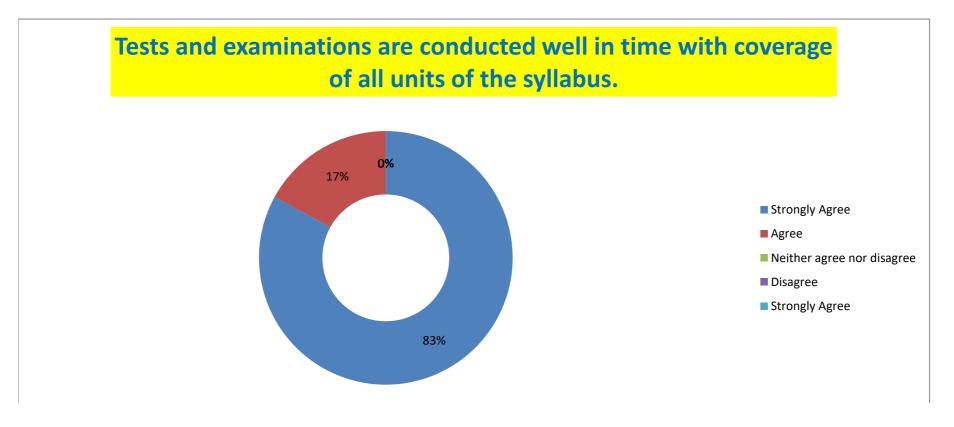

Statement-7: Tests and examinations are conducted well in time with coverage of all units of the syllabus.

| Strongly Agree | Agree | Neither agree nor disagree | Disagree | Strongly Agree |
|----------------|-------|----------------------------|----------|----------------|
| 83             | 17    | 0                          | 0        | 0              |