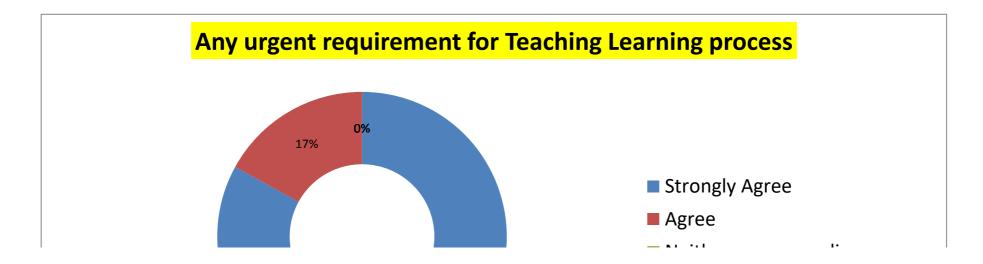

## **STATEMENT-12: Any urgent requirement for Teaching Learning process**

| Strongly Agree | Agree | Neither agree nor disagree | Disagree | Strongly Agree |
|----------------|-------|----------------------------|----------|----------------|
| 83             | 17    | 0                          | 0        | 0              |