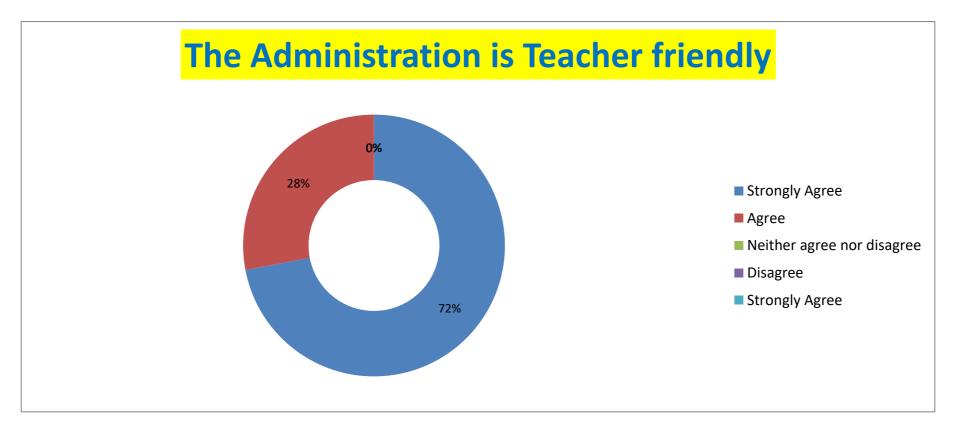

### **Statement-9: The Administration is Teacher friendly**

| Strongly Agree | Agree | Neither agree nor disagree | Disagree | Strongly Agree |
|----------------|-------|----------------------------|----------|----------------|
| 72             | 28    | 0                          | 0        | 0              |