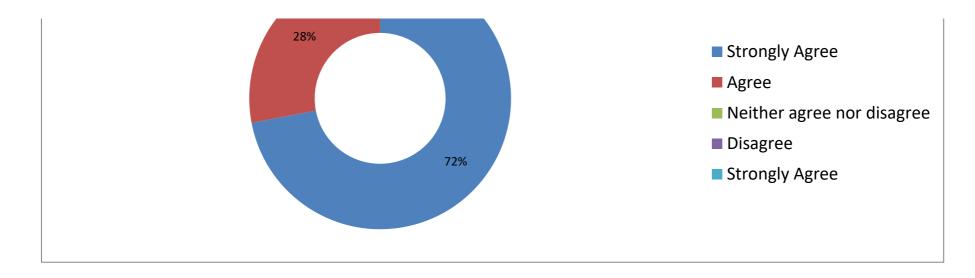

STATEMENT-5 The Course/ syllabus of these subjects increase my knowledge and perspective in the subject area.

| Strongly Agree | Agree | Neither agree nor disagree | Disagree | Strongly Agree |
|----------------|-------|----------------------------|----------|----------------|
| 72             | 28    | 0                          | 0        | 0              |