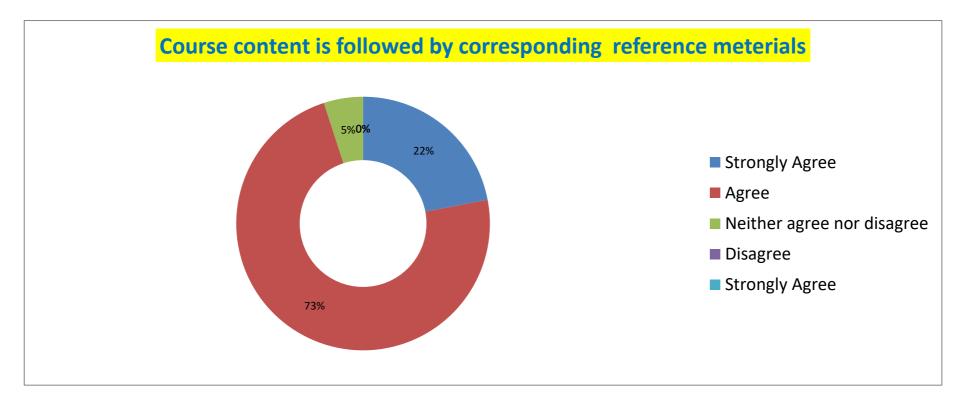

#### **STATEMENT-3: COURSE CONTENT IS FOLLOWED BY CORRESPONDING reference meterials**

| Strongly Agree | Agree | Neither agree nor disagree | Disagree | Strongly Agree |
|----------------|-------|----------------------------|----------|----------------|
| 22             | 73    | 5                          | 0        | 0              |