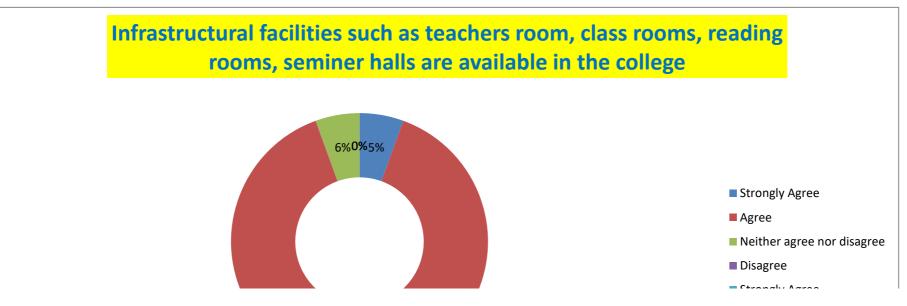

Statement-6: Infrastructural facilities such as teachers room, class rooms, reading rooms, seminer halls are available in the college

| Strongly Agree | Agree | Neither agree nor disagree | Disagree | Strongly Agree |
|----------------|-------|----------------------------|----------|----------------|
| 5.55           | 89    | 5.55                       | 0        | 0              |