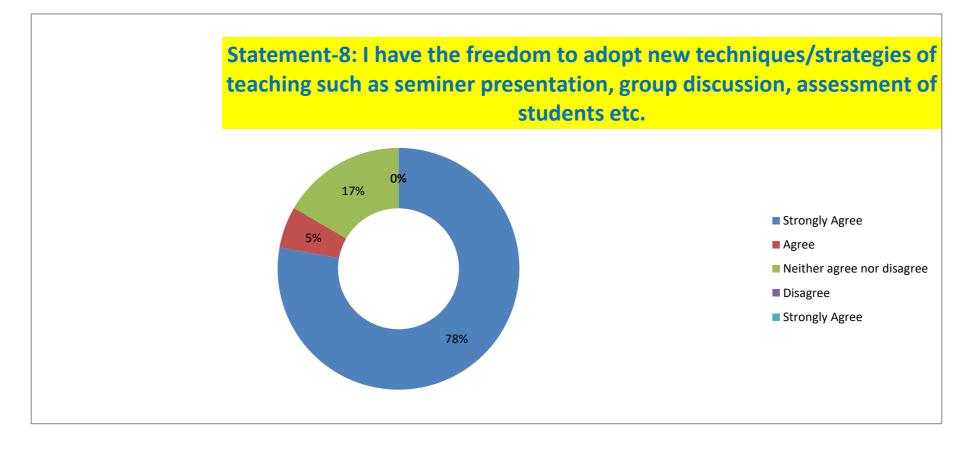

Statement-8: I have the freedom to adopt new techniques/strategies of teaching such as seminer presentation, group discussion, assessment of students etc.

| Strongly Agree | Agree | Neither agree nor disagree | Disagree | Strongly Agree |
|----------------|-------|----------------------------|----------|----------------|
| 78             | 5.55  | 16.66                      | 0        | 0              |