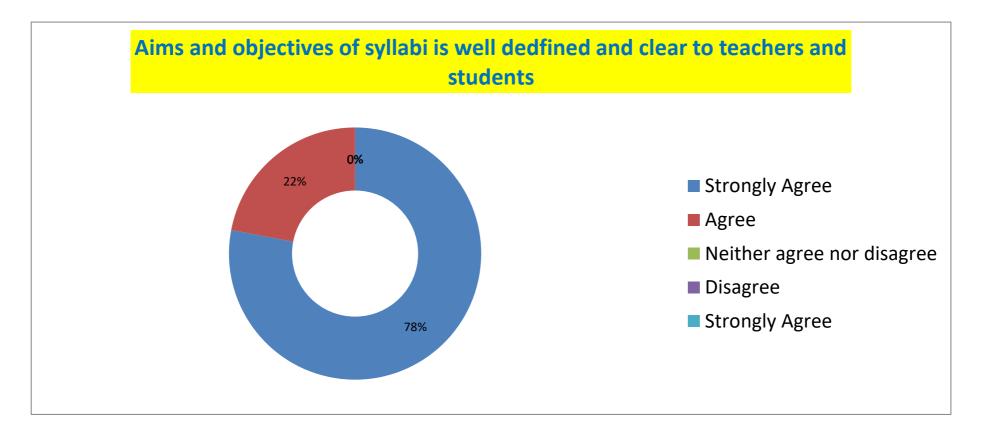

#### STATEMENT-2: AIMS AND OBJECTIVES OF SYLLABI IS WELL DEFINED AND CLEAR TO TEACHERS AND STUDENS

|                | Response (in %) |                            |          |                |  |  |
|----------------|-----------------|----------------------------|----------|----------------|--|--|
| Strongly Agree | Agree           | Neither agree nor disagree | Disagree | Strongly Agree |  |  |
| 78             | 22              | 0                          | 0        | 0              |  |  |