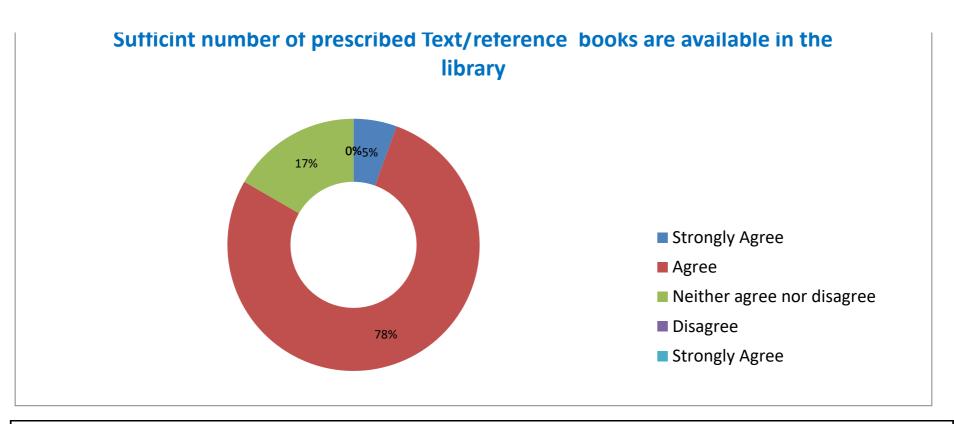

### STATEMENT-4: Sufficient number of prescribed Text/ reference books are available in the library

| Strongly Agree | Agree | Neither agree nor disagree | Disagree | Strongly Agree |
|----------------|-------|----------------------------|----------|----------------|
| 5.55           | 77.78 | 16.6                       | 6 0      | 0              |
|                |       |                            |          |                |
| 0.00           | • •   | بالمستقادة أحاديا          |          |                |