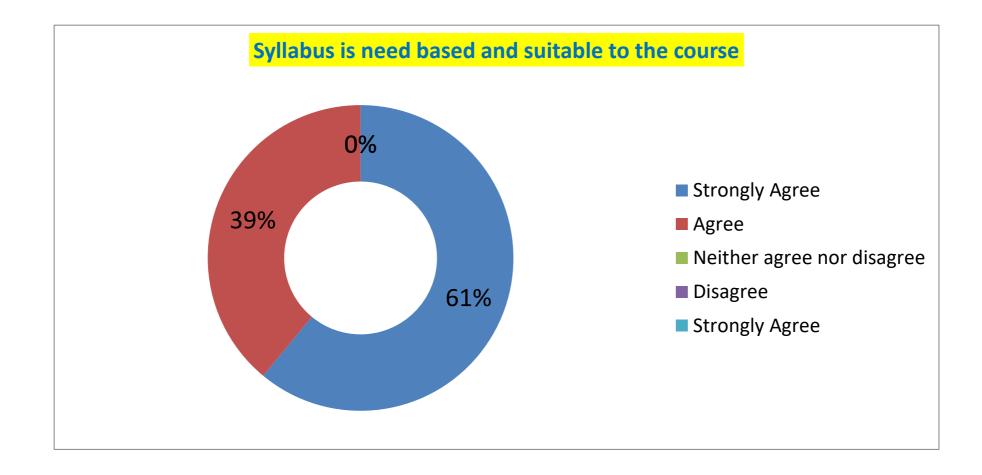

| <u> </u>       | TEACHERS FEEDBACK- 2022-23 (RESPONSE-18)                         |                            |   |          |                |   |  |  |  |  |
|----------------|------------------------------------------------------------------|----------------------------|---|----------|----------------|---|--|--|--|--|
| Statement-2    | Statement-1: SYLLABUS IS NEED BASED AND SUITABLE TO THE COURSE ? |                            |   |          |                |   |  |  |  |  |
|                |                                                                  | Response (in %)            |   |          |                |   |  |  |  |  |
| Strongly Agree | Agree                                                            | Neither agree nor disagree |   | Disagree | Strongly Agree |   |  |  |  |  |
| 61             | 39                                                               |                            | 0 | 0        |                | D |  |  |  |  |