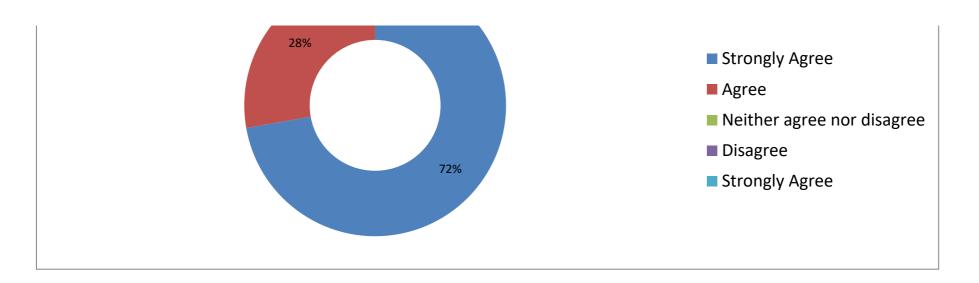

STATEMENT-5 The Course/ syllabus of these subjects increase my knowledge and perspective in the subject area.

| Strongly Agree | Agree | Neither agree nor disagree | Disagree | Strongly Agree |
|----------------|-------|----------------------------|----------|----------------|
| 72.22          | 27.77 | 0                          | 0        | 0              |