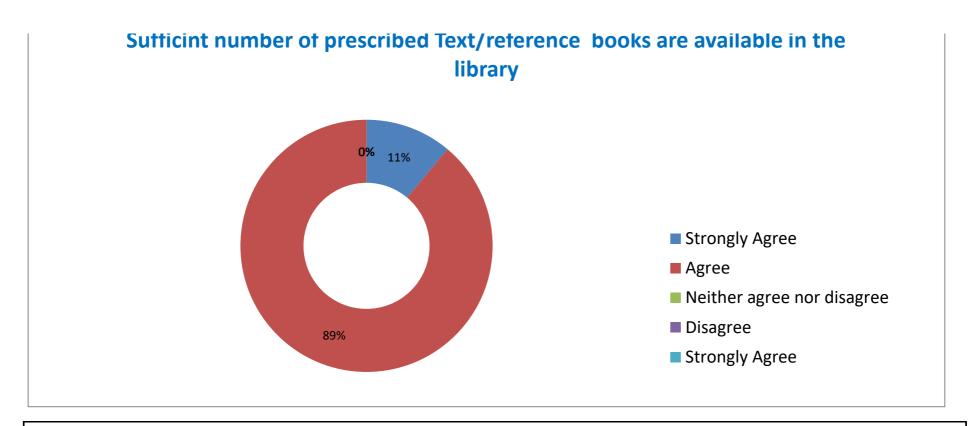

STATEMENT-4: Sufficient number of prescribed Text/ reference books are available in the library

| Strongly Agree | Agree | Neither agree nor disagree | Disagree | Strongly Agree |
|----------------|-------|----------------------------|----------|----------------|
| 11.11          | 88.88 | 0                          | 0        | 0              |