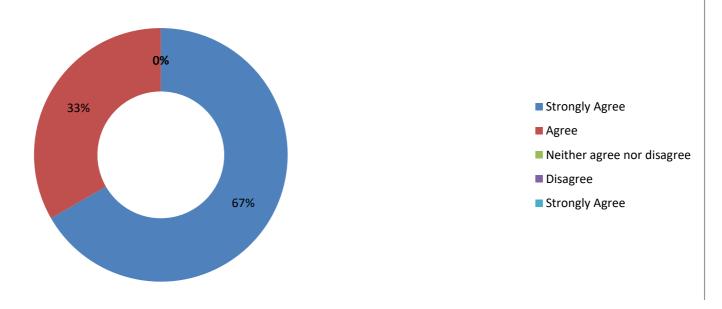

Statement-7: Tests and examinations are conducted well in time with coverage of all units of the syllabus.

| Strongly Agree | Agree | Neither agree nor disagree | Disagree | Strongly Agree |
|----------------|-------|----------------------------|----------|----------------|
| 66.66          | 33.33 | 0                          | 0        | 0              |

Tests and examinations are conducted well in time with coverage of all units of the syllabus.

Statement-8: I have the freedom to adopt new techniques/strategies of teaching such as seminer presentation, group discussion, assessment of students etc.