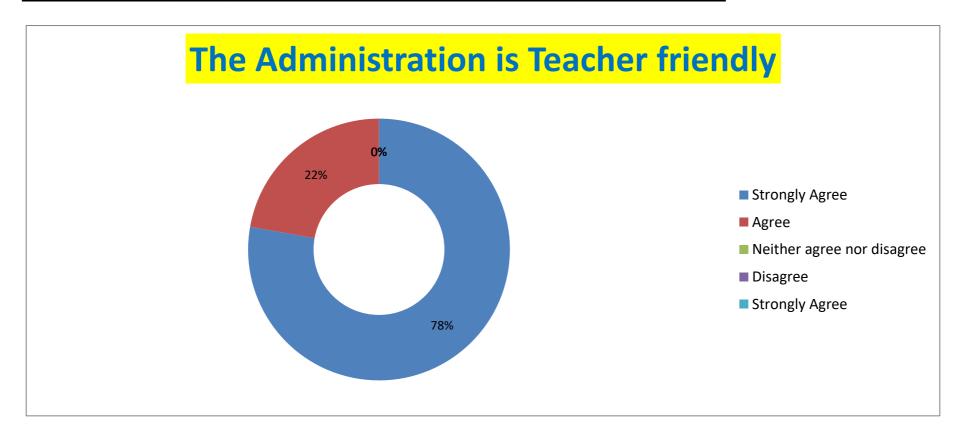

**Statement-9: The Administration is Teacher friendly** 

| Strongly Agree | Agree | Neither agree nor disagree | Disagree | Strongly Agree |
|----------------|-------|----------------------------|----------|----------------|
| 77.77          | 22.22 | 0                          | 0        | 0              |