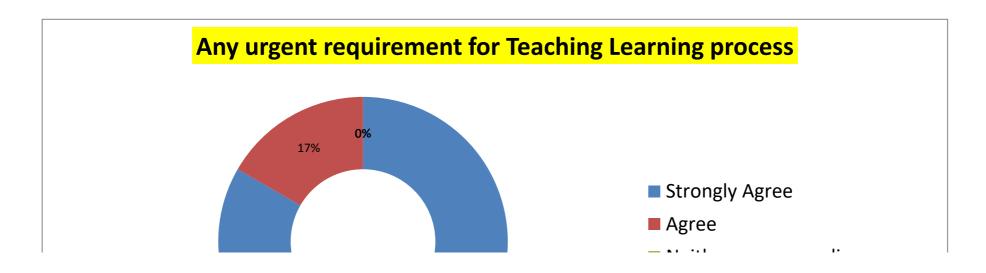

## **STATEMENT-12:** Any urgent requirement for Teaching Learning process

| 9 | Strongly Agree | Agree | Neither agree nor disagree | Disagree | Strongly Agree |
|---|----------------|-------|----------------------------|----------|----------------|
| Γ | 83.33          | 16.66 | 0                          | 0        | 0              |