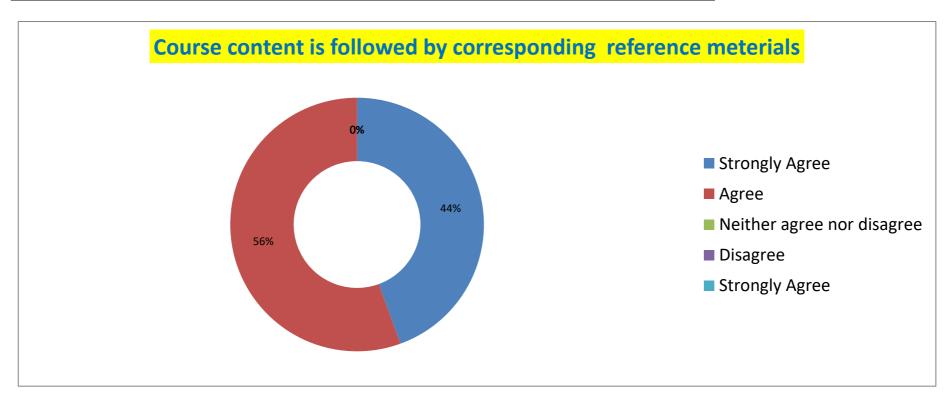

### **STATEMENT-3: COURSE CONTENT IS FOLLOWED BY CORRESPONDING reference meterials**

| Strongly Agree | Agree | Neither agree nor disagree | Disagree | Strongly Agree |
|----------------|-------|----------------------------|----------|----------------|
| 44.44          | 55.55 | 0                          | 0        | 0              |