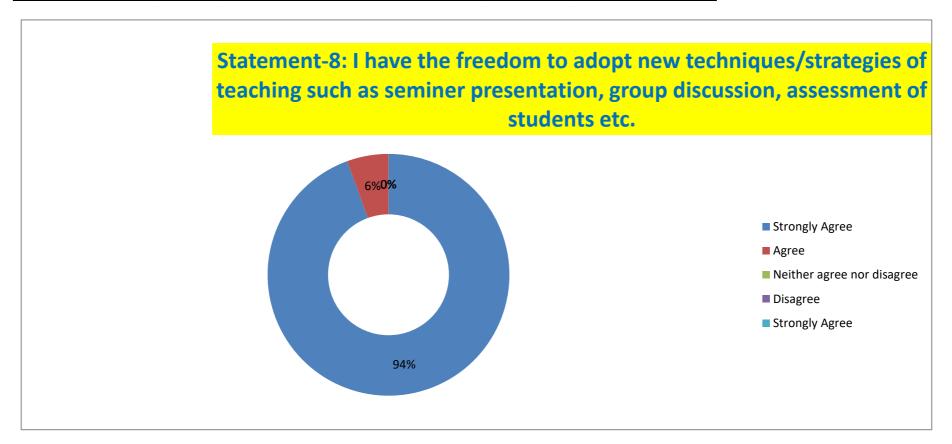

Tests and examinations are conducted well in time with coverage of all units of the syllabus.

Statement-8: I have the freedom to adopt new techniques/strategies of teaching such as seminer presentation, group discussion, assessment of students etc.

| Strongly Agree | Agree | Neither agree nor disagree | Disagree | Strongly Agree |
|----------------|-------|----------------------------|----------|----------------|
| 94.44          | 5.55  | 0                          | 0        | 0              |