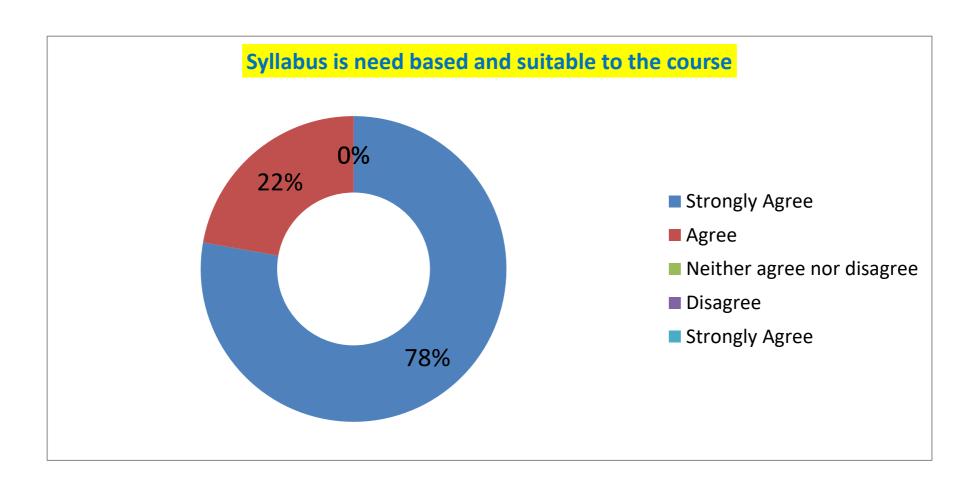

## TEACHERS FEEDBACK- 2021-22 (RESPONSE-18)

Statement-1: SYLLABUS IS NEED BASED AND SUITABLE TO THE COURSE?

| Response (in %) |       |                            |          |                |  |
|-----------------|-------|----------------------------|----------|----------------|--|
| Strongly Agree  | Agree | Neither agree nor disagree | Disagree | Strongly Agree |  |
| 77.77           | 22.22 | 0                          | 0        | 0              |  |