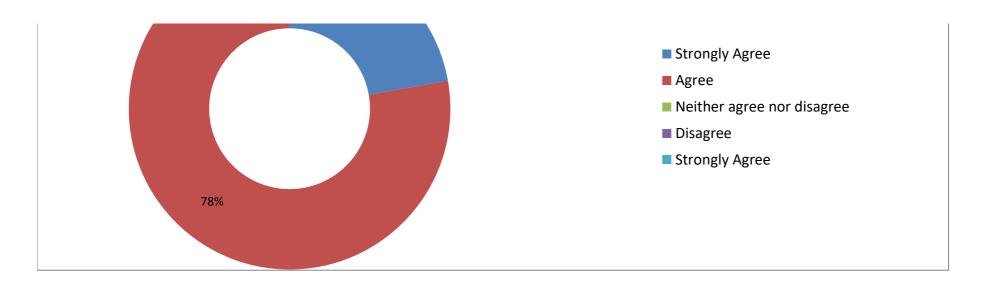

# **STATEMENT-11: ICT facilities available in the college**

| Strongly Agree | Agree | Neither agree nor disagree | Disagree | Strongly Agree |
|----------------|-------|----------------------------|----------|----------------|
| 22.22          | 77.77 | 0                          | 0        | 0              |