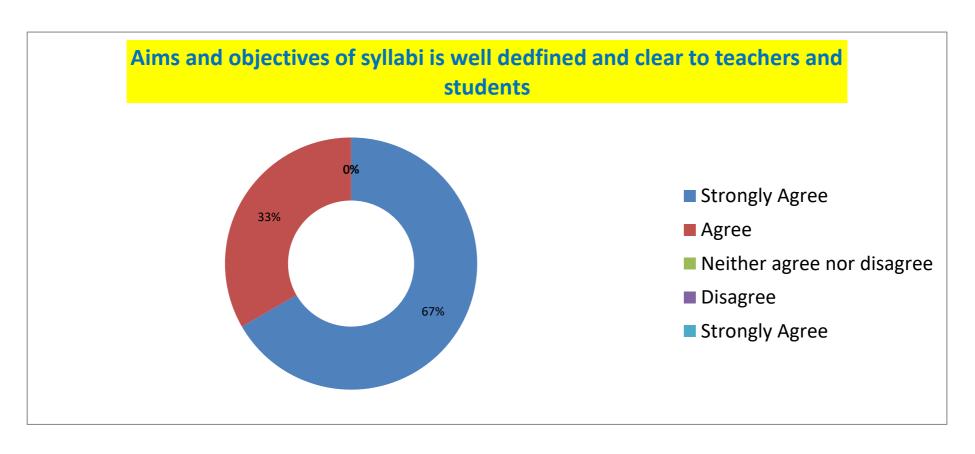

#### STATEMENT-2: AIMS AND OBJECTIVES OF SYLLABI IS WELL DEFINED AND CLEAR TO TEACHERS AND STUDENS

| Response (in %) |       |                            |          |                |
|-----------------|-------|----------------------------|----------|----------------|
| Strongly Agree  | Agree | Neither agree nor disagree | Disagree | Strongly Agree |
| 66.66           | 33.33 | 0                          | 0        | 0              |