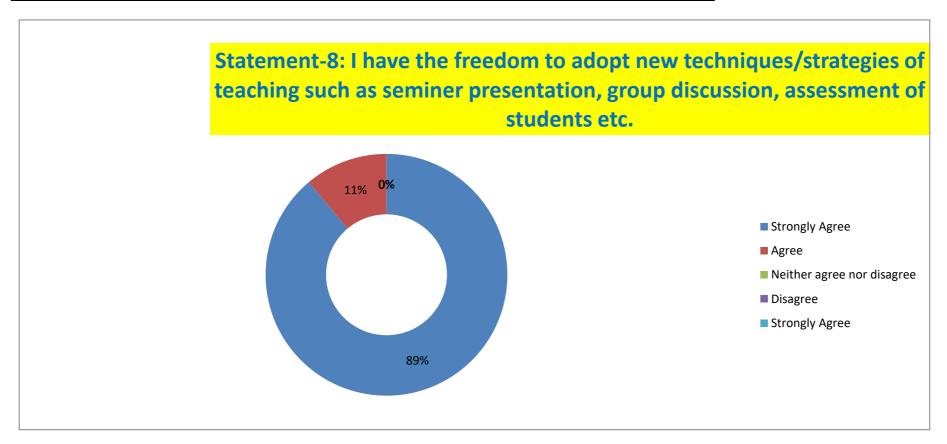

Tests and examinations are conducted well in time with coverage of all units of the syllabus.

Statement-8: I have the freedom to adopt new techniques/strategies of teaching such as seminer presentation, group discussion, assessment of students etc.

| Strongly Agree | Agree | Neither agree nor disagree | Disagree | Strongly Agree |
|----------------|-------|----------------------------|----------|----------------|
| 88.88          | 11.11 | 0                          | 0        | 0              |