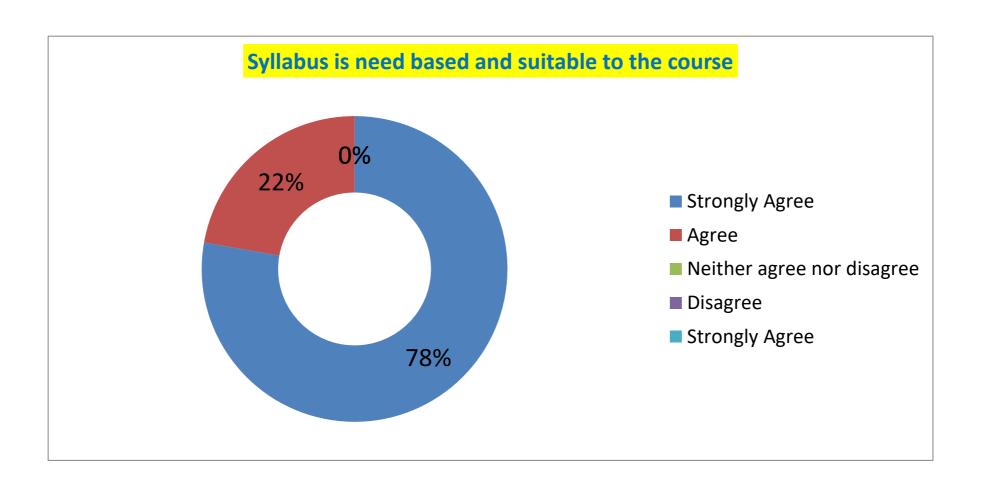

# TEACHERS FEEDBACK- 2020-21 (RESPONSE-18)

Statement-1: SYLLABUS IS NEED BASED AND SUITABLE TO THE COURSE?

| Response (in %) |       |                            |          |                |
|-----------------|-------|----------------------------|----------|----------------|
| Strongly Agree  | Agree | Neither agree nor disagree | Disagree | Strongly Agree |
| 77.77           | 22.22 | 0                          | 0        | 0              |