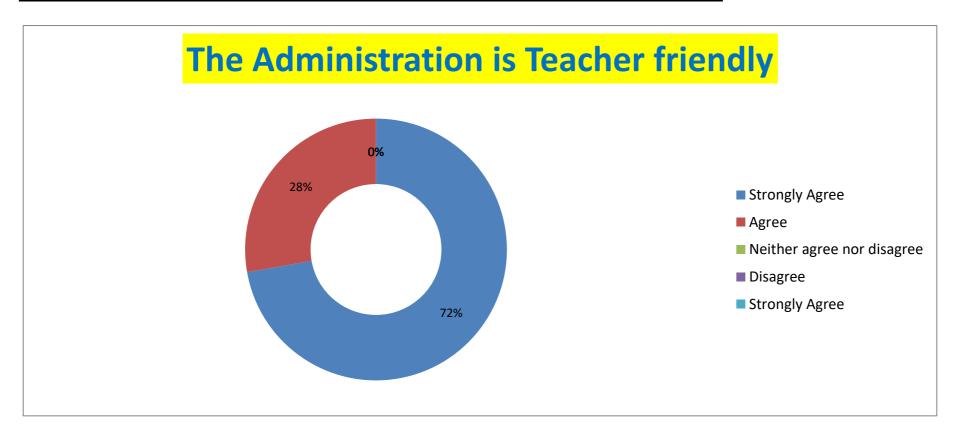

**Statement-9: The Administration is Teacher friendly** 

| Strongly Agree | Agree | Neither agree nor disagree | Disagree | Strongly Agree |
|----------------|-------|----------------------------|----------|----------------|
| 72.22          | 27.77 | 0                          | 0        | 0              |