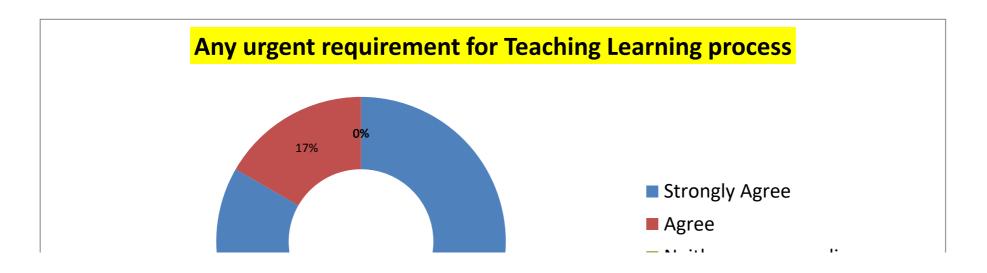

## **STATEMENT-12:** Any urgent requirement for Teaching Learning process

| 5 | Strongly Agree | Agree | Neither agree nor disagree | Disagree | Strongly Agree |
|---|----------------|-------|----------------------------|----------|----------------|
| Г | 83.33          | 16.66 | 0                          | 0        | 0              |