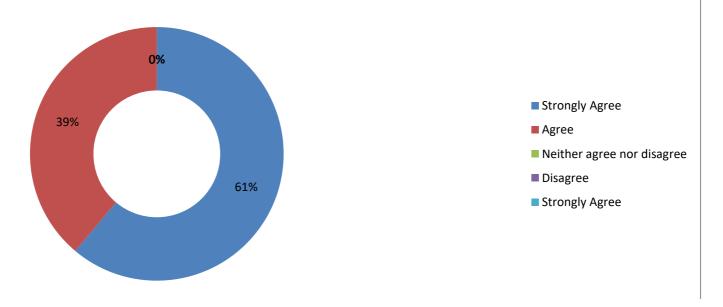

### **STATEMENT-3: COURSE CONTENT IS FOLLOWED BY CORRESPONDING reference meterials**

| Strongly Agree | Agree | Neither agree nor disagree | Disagree | Strongly Agree |
|----------------|-------|----------------------------|----------|----------------|
| 38.88          | 61.11 | 0                          | 0        | 0              |