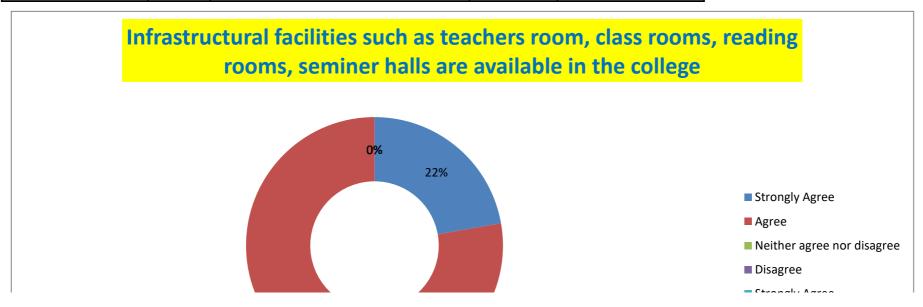

The Course/syllabus of these subjects increase my knowledge and perspective in the subject area

Statement-6: Infrastructural facilities such as teachers room, class rooms, reading rooms, seminer halls are available in the college

| Strongly Agree | Agree | Neither agree nor disagree | Disagree | Strongly Agree |
|----------------|-------|----------------------------|----------|----------------|
| 22.22          | 77.77 | 0                          | 0        | 0              |