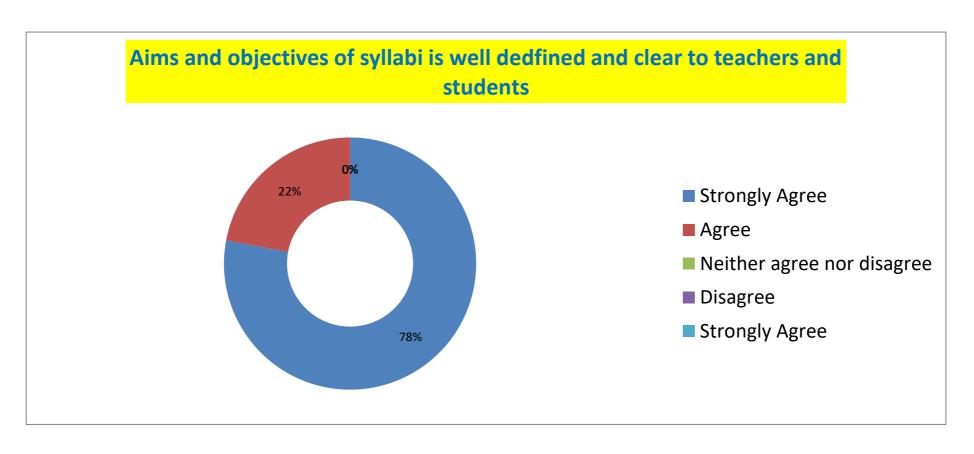

#### STATEMENT-2: AIMS AND OBJECTIVES OF SYLLABI IS WELL DEFINED AND CLEAR TO TEACHERS AND STUDENS

| Response (in %) |       |                            |          |                |
|-----------------|-------|----------------------------|----------|----------------|
| Strongly Agree  | Agree | Neither agree nor disagree | Disagree | Strongly Agree |
| 77.77           | 22    | 0                          | 0        | 0              |