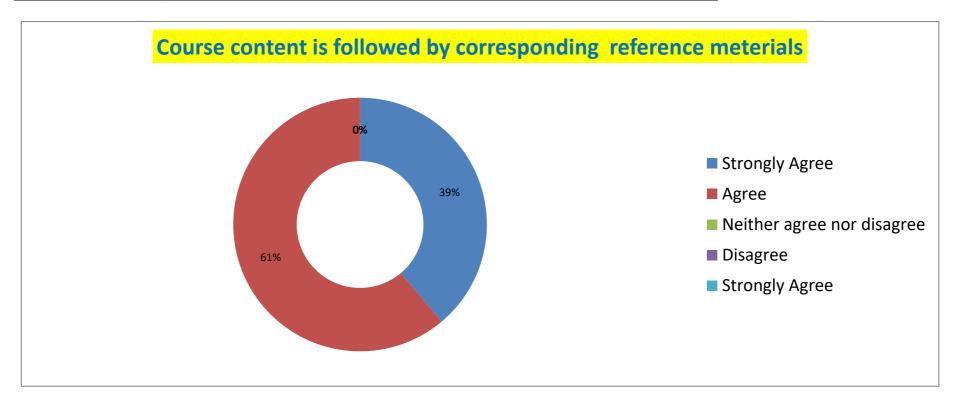

### **STATEMENT-3: COURSE CONTENT IS FOLLOWED BY CORRESPONDING reference meterials**

| Strongly Agree | Agree | Neither agree nor disagree | Disagree | Strongly Agree |
|----------------|-------|----------------------------|----------|----------------|
| 38.88          | 61.11 | 0                          | 0        | 0              |