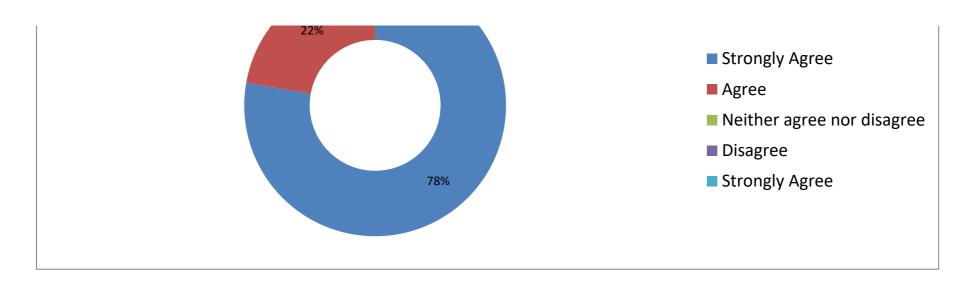

# TEACHERS FEEDBACK- 2020-21 (RESPONSE-18)

Statement-1: SYLLABUS IS NEED BASED AND SUITABLE TO THE COURSE?

| Response (in %) |       |                            |          |                |
|-----------------|-------|----------------------------|----------|----------------|
| Strongly Agree  | Agree | Neither agree nor disagree | Disagree | Strongly Agree |
| 77.77           | 22.22 | 0                          | 0        | 0              |