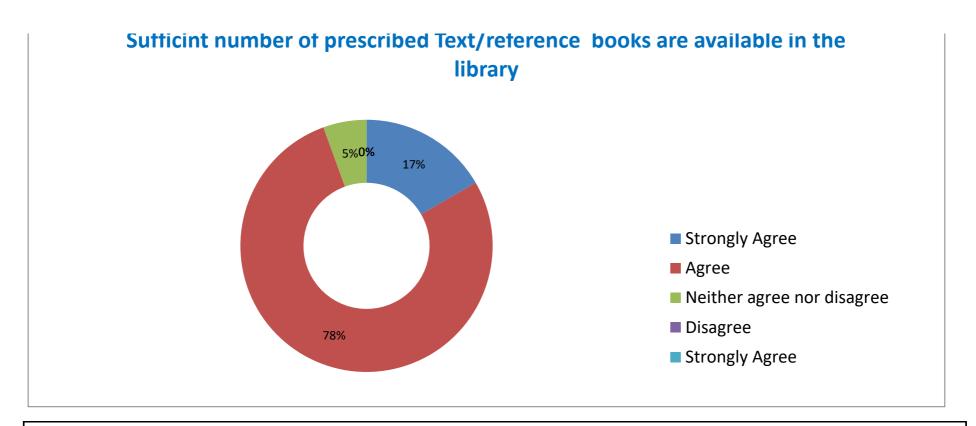

STATEMENT-4: Sufficient number of prescribed Text/ reference books are available in the library

| Strongly Agree | Agree | Neither agree nor disagree | Disagree | Strongly Agree |
|----------------|-------|----------------------------|----------|----------------|
| 16.66          | 77.77 | 5.55                       | 0        | 0              |