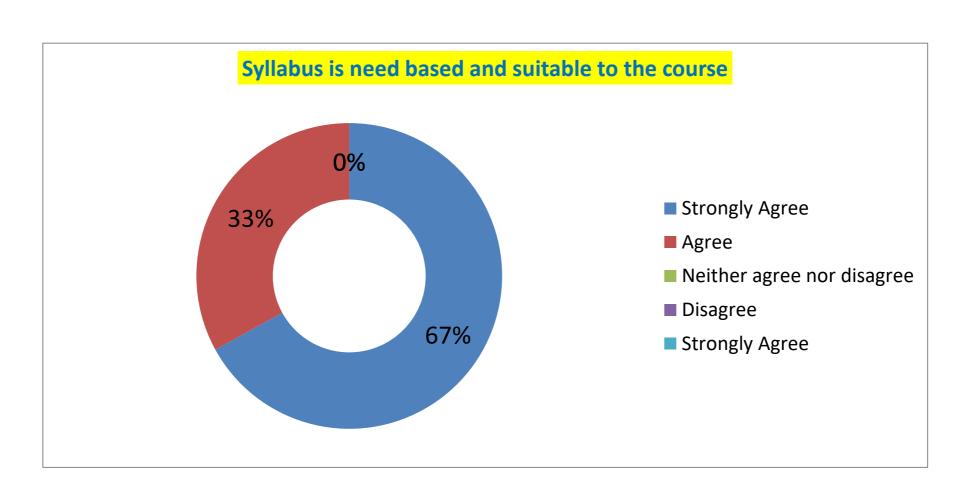

# TEACHERS FEEDBACK- 2019-20 (RESPONSE-18)

Statement-1: SYLLABUS IS NEED BASED AND SUITABLE TO THE COURSE?

| Response (in %) |       |                            |          |                |  |
|-----------------|-------|----------------------------|----------|----------------|--|
| Strongly Agree  | Agree | Neither agree nor disagree | Disagree | Strongly Agree |  |
| 67              | 33    | 0                          | 0        | 0              |  |