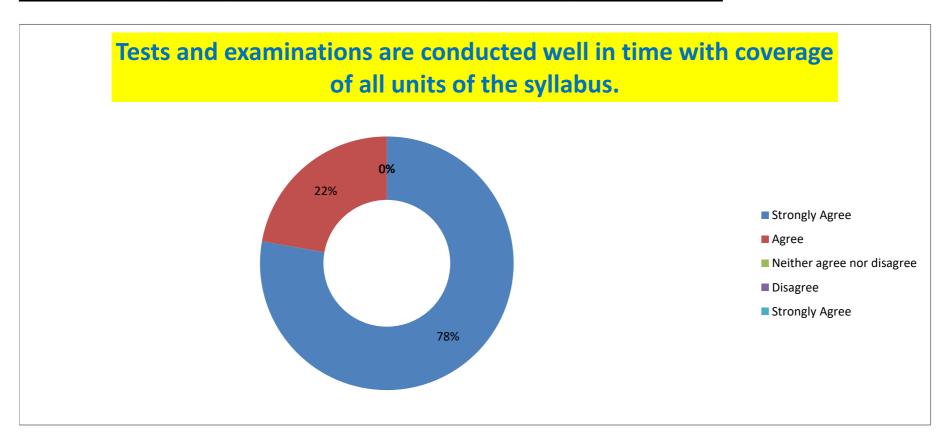

Statement-7: Tests and examinations are conducted well in time with coverage of all units of the syllabus.

| Strongly Agree | Agree | Neither agree nor disagree | Disagree | Strongly Agree |
|----------------|-------|----------------------------|----------|----------------|
| 77.77          | 22.22 | 0                          | 0        | 0              |