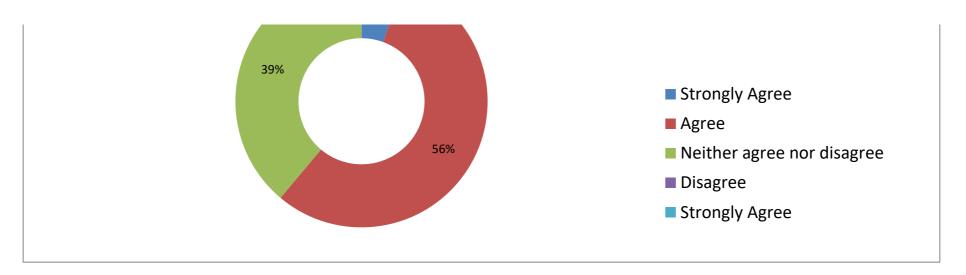

#### STATEMENT-3: COURSE CONTENT IS FOLLOWED BY CORRESPONDING reference meterials

| Strongly Agree | Agree | Neither agree nor disagree | Disagree | Strongly Agree |
|----------------|-------|----------------------------|----------|----------------|
| 28             | 55    | 17                         | 0        | 0              |