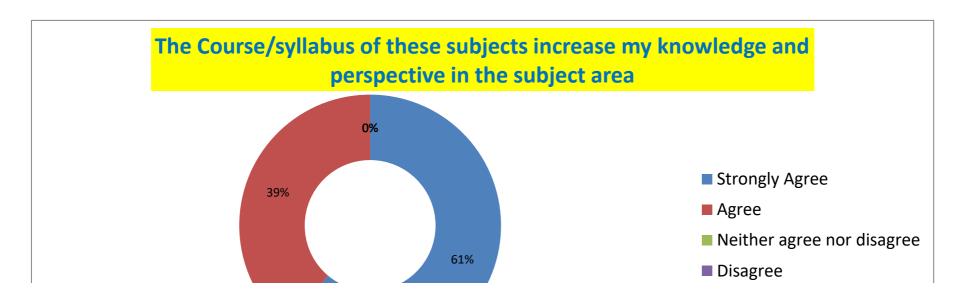

STATEMENT-5 The Course/ syllabus of these subjects increase my knowledge and perspective in the subject area.

| Strongly Agree | Agree | Neither agree nor disagree | Disagree | Strongly Agree |
|----------------|-------|----------------------------|----------|----------------|
| 61.11          | 38.88 | 0                          | 0        | 0              |