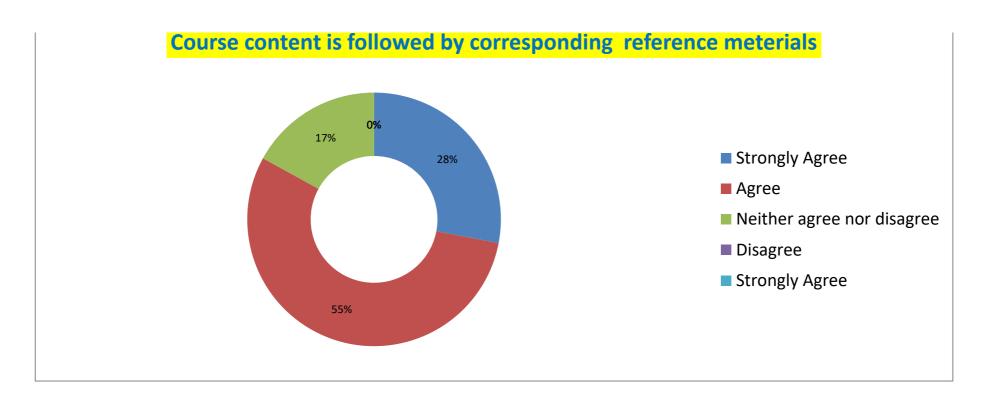

#### STATEMENT-3: COURSE CONTENT IS FOLLOWED BY CORRESPONDING reference meterials

| Strongly Agree | Agree | Neither agree nor disagree | Disagree | Strongly Agree |
|----------------|-------|----------------------------|----------|----------------|
| 28             | 55    | 17                         | 0        | 0              |