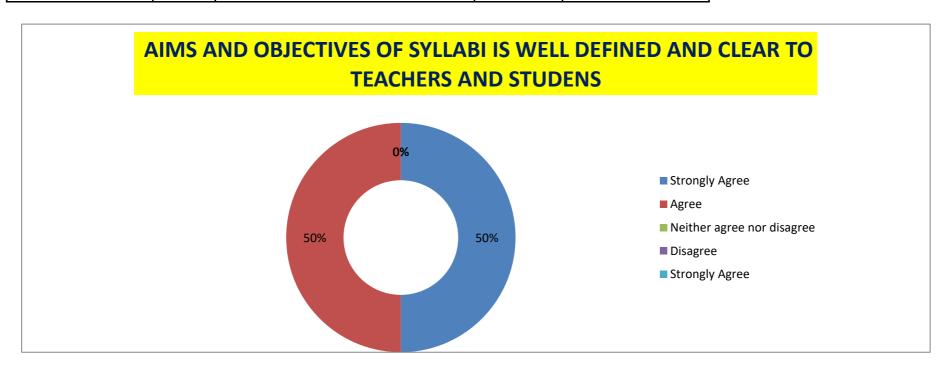

#### STATEMENT-2: AIMS AND OBJECTIVES OF SYLLABI IS WELL DEFINED AND CLEAR TO TEACHERS AND STUDENS

| Strongly Agree | Agree | Neither agree nor disagree | Disagree | Strongly Agree |
|----------------|-------|----------------------------|----------|----------------|
| 50             | 50    | 0                          | 0        | 0              |