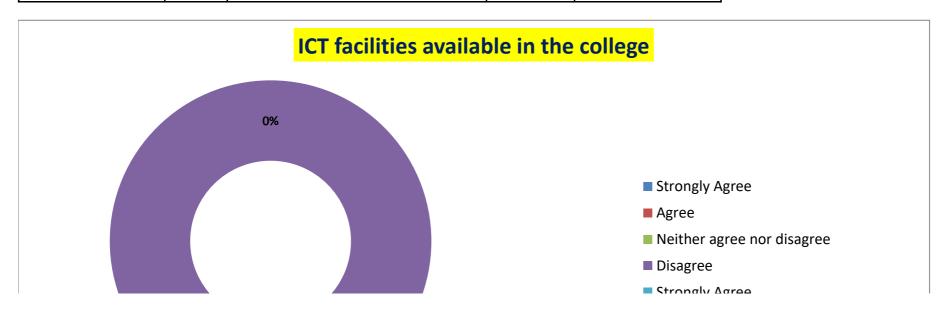

# **STATEMENT-11: ICT facilities available in the college**

| Strongly Agree | Agree | Neither agree nor disagree | Disagree | Strongly Agree |
|----------------|-------|----------------------------|----------|----------------|
| 0              | 0     | 0                          | 100      | 0              |