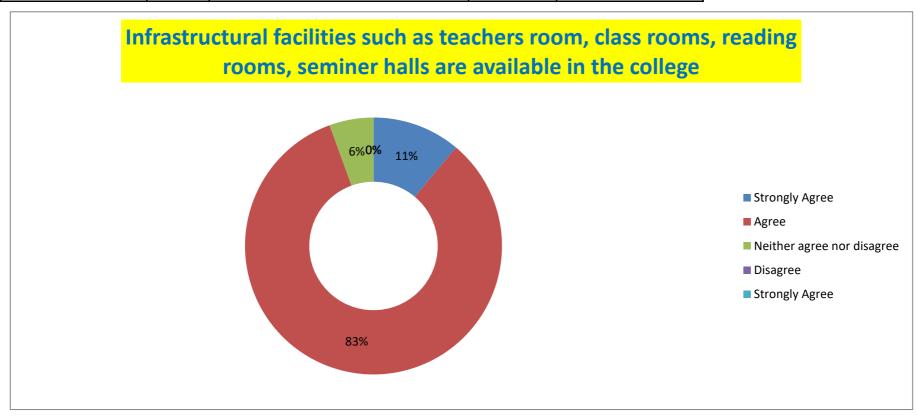

Statement-6: Infrastructural facilities such as teachers room, class rooms, reading rooms, seminer halls are available in the college

| Strongly Agree | Agree | Neither agree nor disagree | Disagree | Strongly Agree |
|----------------|-------|----------------------------|----------|----------------|
| 11.11          | 83.33 | 5.55                       | 0        | 0              |