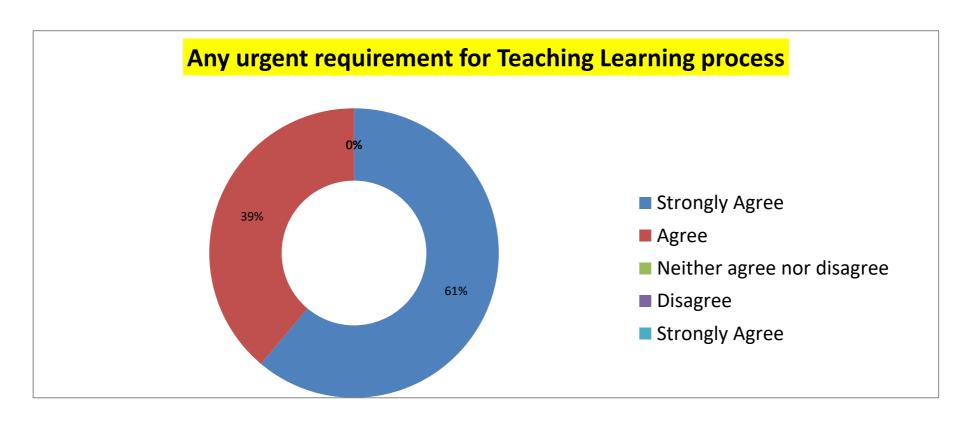

### **STATEMENT-12:** Any urgent requirement for Teaching Learning process

| Strongly Agree | Agree | Neither agree nor disagree | Disagree | Strongly Agree |
|----------------|-------|----------------------------|----------|----------------|
| 61.11          | 38.88 | 0                          | 0        | 0              |