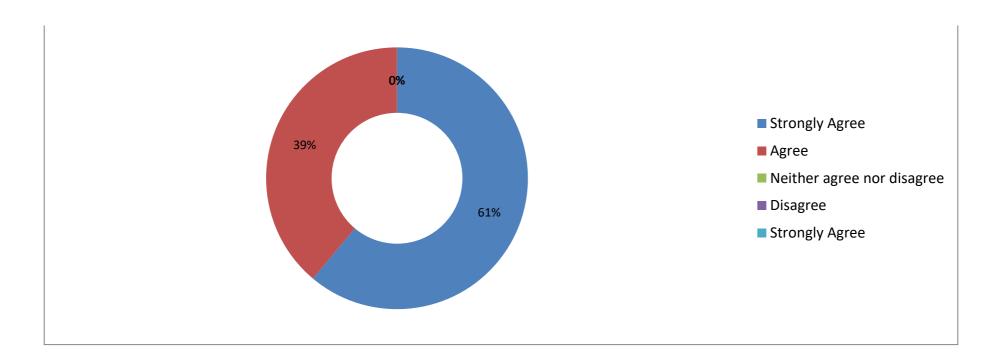

## **Statement-9: The Administration is Teacher friendly**

| Strongly Agree | Agree | Neither agree nor disagree | Disagree | Strongly Agree |
|----------------|-------|----------------------------|----------|----------------|
| 61.11          | 38.88 | 0                          | 0        | 0              |

# The Administration is Teacher friendly