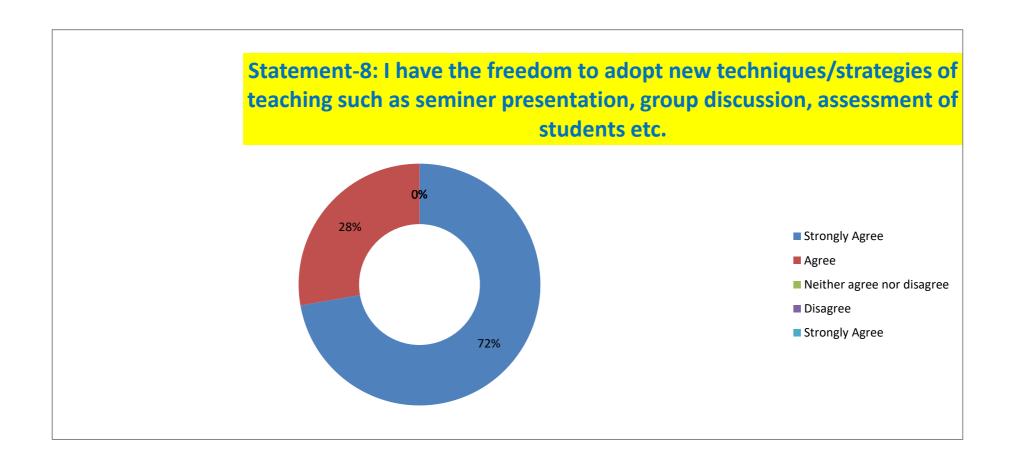

Statement-8: I have the freedom to adopt new techniques/strategies of teaching such as seminer presentation, group discussion, assessment of students etc.

| Strongly Agree | Agree | Neither agree nor disagree | Disagree | Strongly Agree |
|----------------|-------|----------------------------|----------|----------------|
| 72.22          | 27.77 | 0                          | 0        | 0              |