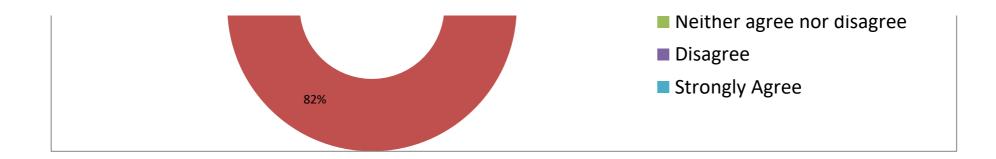

## **STATEMENT-12: Any urgent requirement for Teaching Learning process**

| Strongly Agree | Agree | Neither agree nor disagree | Disagree | Strongly Agree |
|----------------|-------|----------------------------|----------|----------------|
| 17.64          | 82.35 | 0                          | 0        | 0              |