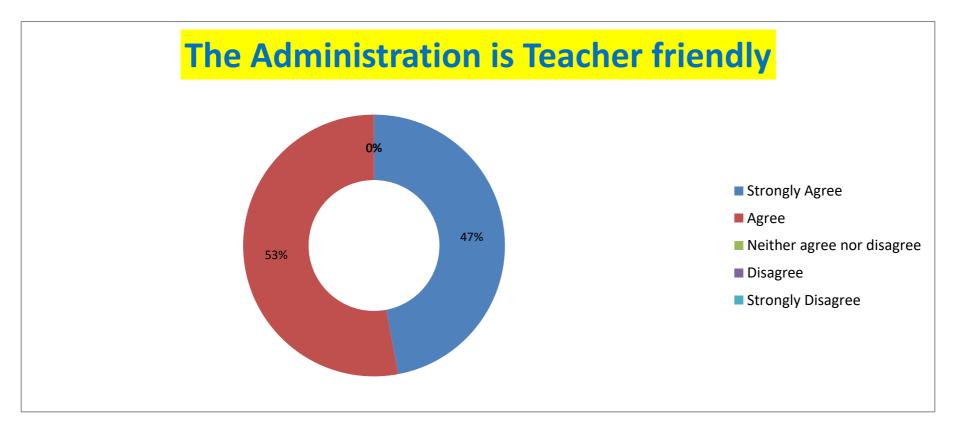

## **Statement-9: The Administration is Teacher friendly**

| Strongly Agree | Agree | Neither agree nor disagree | Disagree | Strongly Disagree |
|----------------|-------|----------------------------|----------|-------------------|
| 47             | 52.94 | 0                          | 0        | 0                 |