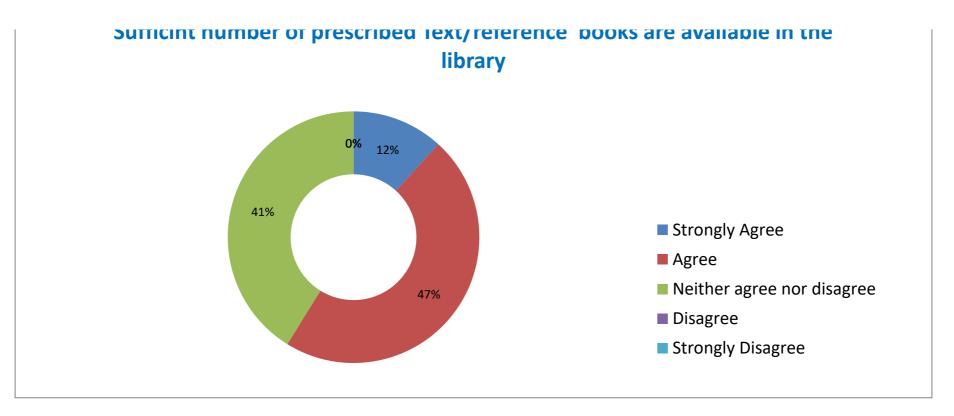

### STATEMENT-4: Sufficient number of prescribed Text/ reference books are available in the library

| Strongly Agree | Agree | Neither agree nor disagree | Disagree | Strongly Disagree |
|----------------|-------|----------------------------|----------|-------------------|
| 11.76          | 47.05 | 41.17                      | 0        | 0                 |