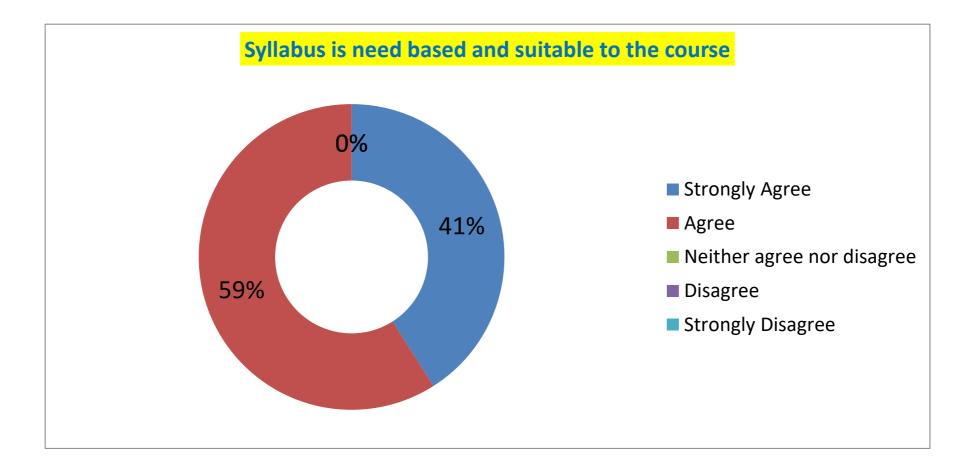

#### STATEMENT-2: AIMS AND OBJECTIVES OF SYLLABI IS WELL DEFINED AND CLEAR TO TEACHERS AND STUDENS

| Response (in %) |       |                            |          |                   |
|-----------------|-------|----------------------------|----------|-------------------|
| Strongly Agree  | Agree | Neither agree nor disagree | Disagree | Strongly Disagree |
| 41              | 59    | 0                          | 0        | 0                 |