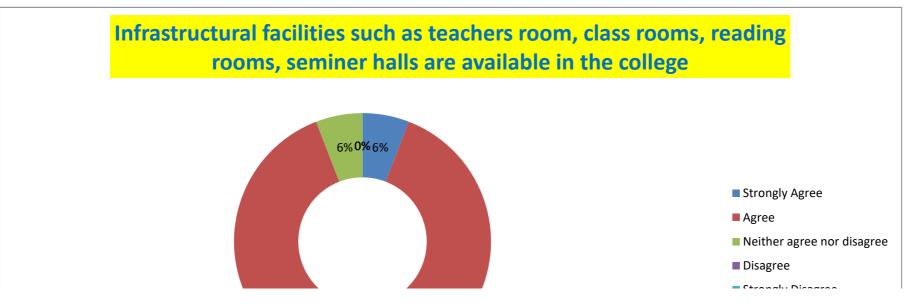

Statement-6: Infrastructural facilities such as teachers room, class rooms, reading rooms, seminer halls are available in the college

| Strongly Agree | Agree | Neither agree nor disagree | Disagree | Strongly Disagree |
|----------------|-------|----------------------------|----------|-------------------|
| 5.88           | 88.23 | 5.88                       | 0        | 0                 |