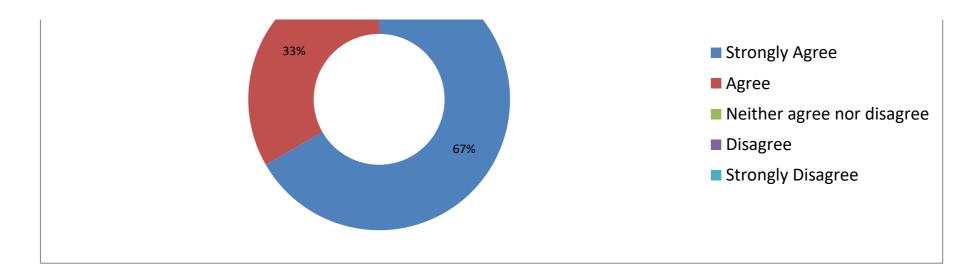

Sufficient number of proceribed Taxt/reference, books are available in the

STATEMENT-5 The Course/ syllabus of these subjects increase my knowledge and perspective in the subject area.

| Strongly Agree | Agree | Neither agree nor disagree | Disagree | Strongly Disagree |
|----------------|-------|----------------------------|----------|-------------------|
| 70.58          | 35.29 | 0                          | 0        | 0                 |