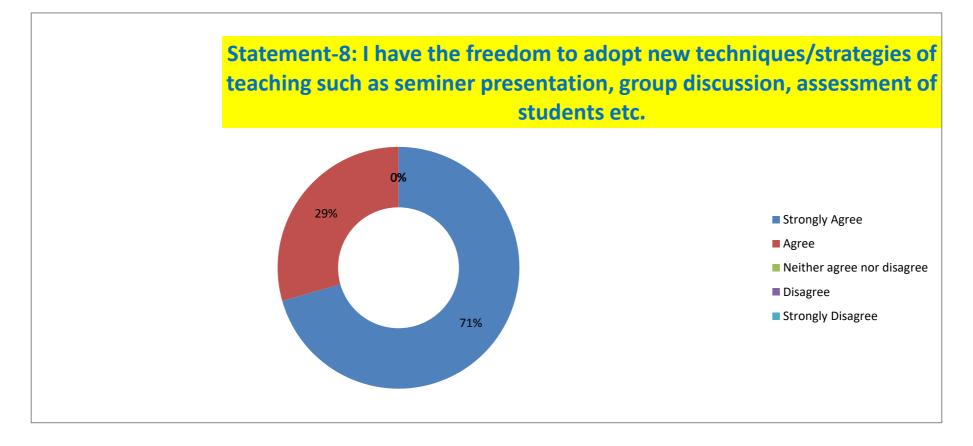

Statement-8: I have the freedom to adopt new techniques/strategies of teaching such as seminer presentation, group discussion, assessment of students etc.

| Strongly Agree | Agree | Neither agree nor disagree | Disagree | Strongly Disagree |
|----------------|-------|----------------------------|----------|-------------------|
| 70.58          | 29.41 | 0                          | 0        | 0                 |