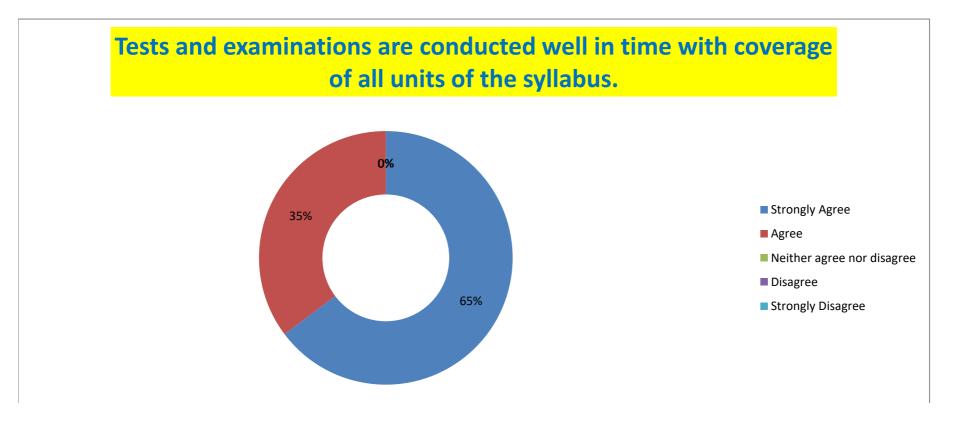

Statement-7: Tests and examinations are conducted well in time with coverage of all units of the syllabus.

| Strongly Agree | Agree | Neither agree nor disagree | Disagree | Strongly Disagree |
|----------------|-------|----------------------------|----------|-------------------|
| 64.74          | 35.29 | 0                          | 0        | 0                 |