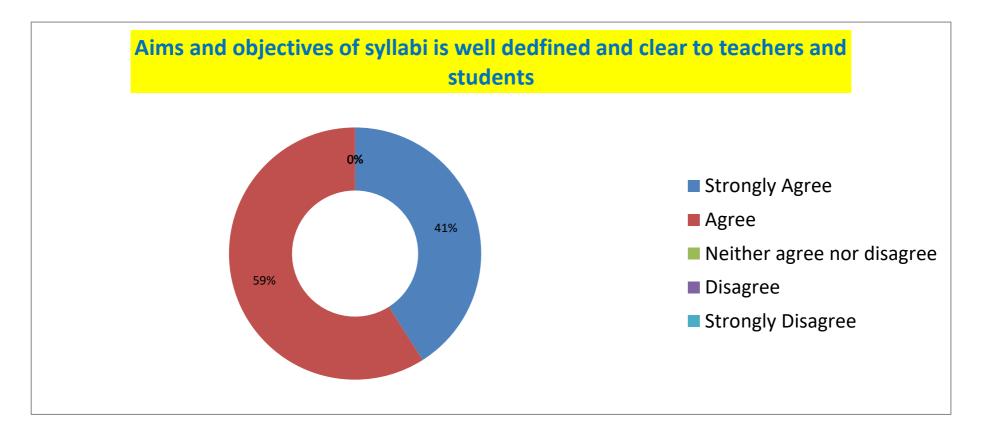

#### **STATEMENT-3: COURSE CONTENT IS FOLLOWED BY CORRESPONDING reference meterials**

| St | trongly Agree | Agree | Neither agree nor disagree | Disagree | Strongly Disagree |
|----|---------------|-------|----------------------------|----------|-------------------|
|    | 24            | 76    | 0                          | 0        | 0                 |