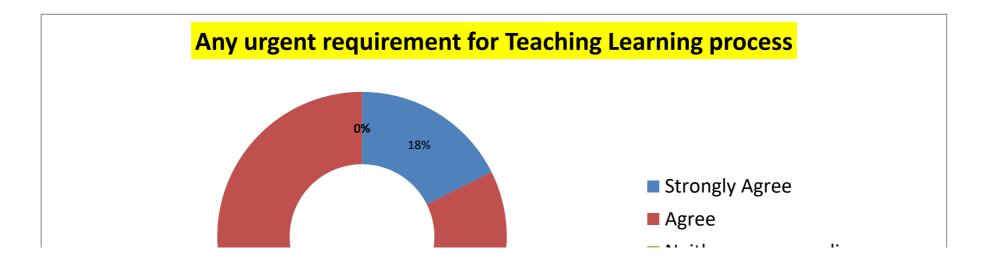

## **STATEMENT-12: Any urgent requirement for Teaching Learning process**

| Strongly Agree | Agree | Neither agree nor disagree | Disagree | Strongly Agree |
|----------------|-------|----------------------------|----------|----------------|
| 17.64          | 82.35 | 0                          | 0        | 0              |