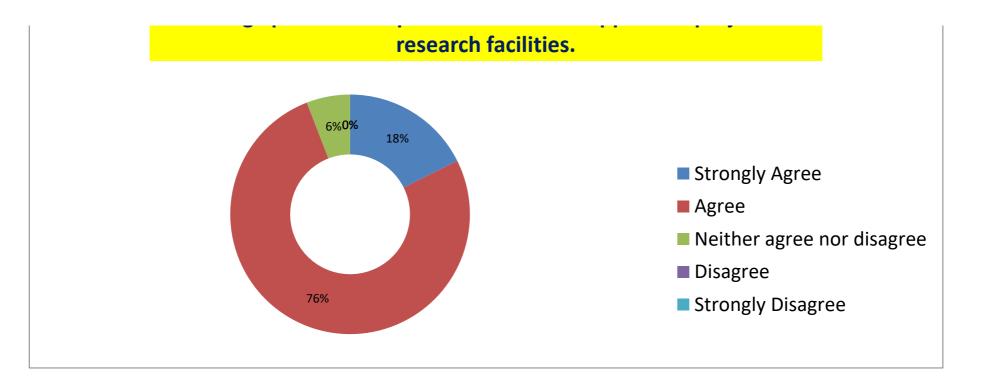

### STATEMENT-10: the college provide adequate and smooth support for projects and research facilities.

| Strongly Agree | Agree | Neither agree nor disagree | Disagree | Strongly Disagree |
|----------------|-------|----------------------------|----------|-------------------|
| 17.64          | 76.47 | 5.88                       | 0        | 0                 |

The college provide adequate and smooth support for projects and