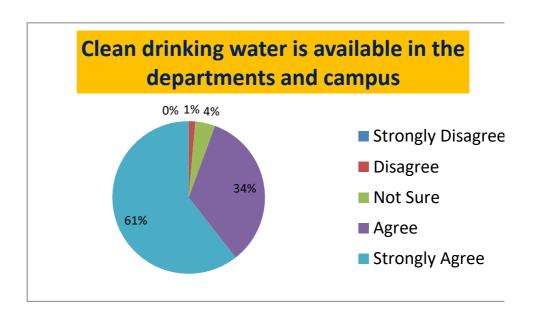

### STATEMENT-11: Clean drinking water is available in the departmens and campus

| Strongly Disagree | Disagree | Not Sure | Agree | Strongly Agree |
|-------------------|----------|----------|-------|----------------|
| 0                 | 1.38     | 4.16     | 33.33 | 59.72          |