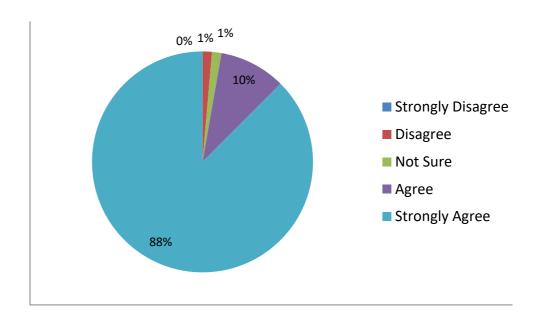

#### STATEMENT-18: THE TEACHERS ARE FRIENDLY AND ACCESSIBLE BEYON COLLEGE HOURS

| Strongly Disagree | Disagree | Not Sure | Agree | Strongly Agree |
|-------------------|----------|----------|-------|----------------|
| 0                 | 1.38     | 1.38     | 9.72  | 87.5           |

The Teachers are friendly and accessible beyond the college hours