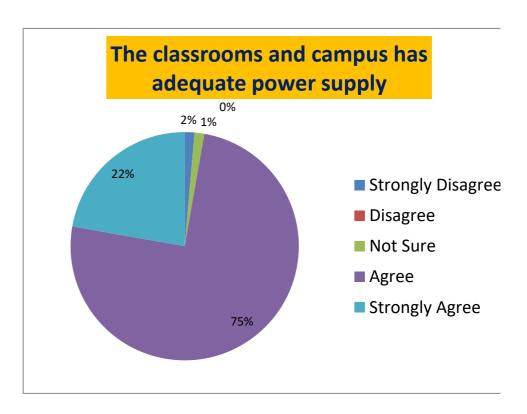

# STATEMENT-17: The classrooms and campus has adequate power supply

| Strongly Disagree | Disagree | Not Sure | Agree | Strongly Agree |
|-------------------|----------|----------|-------|----------------|
| 1.38              | 0        | 1.38     | 75    | 22.22          |