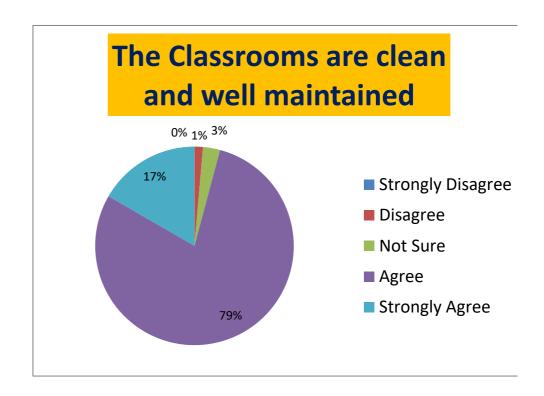

## STATEMENT-16: The classrooms are clean and well maintained

| Strongly Disagree | Disagree | Not Sure | Agree | Strongly Agree |
|-------------------|----------|----------|-------|----------------|
| 0                 | 1.38     | 2.77     | 79.16 | 16.66          |