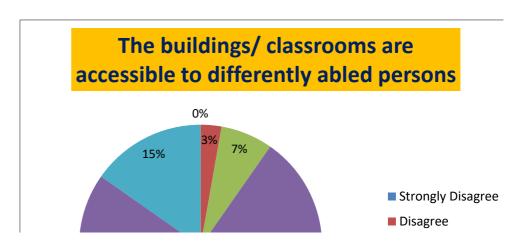

## STATEMENT-15: The buildings/classrooms are accessible differently abled persons

| Strongly | Disagree | Disagree | Not Sure | Agree | Strongly Agree |
|----------|----------|----------|----------|-------|----------------|
|          | 0        | 2.77     | 6.94     | 75    | 15.27          |