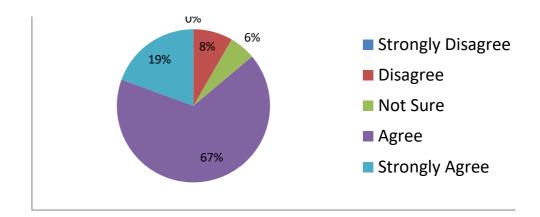

STATEMENT-13: The functioning of the career couselling, placement and coaching Cell is satisfactory

| Strongly Disagree | Disagree | Not Sure | Agree | Strongly Agree |
|-------------------|----------|----------|-------|----------------|
|                   | 1.38     | 5.55     | 83.33 | 9.72           |