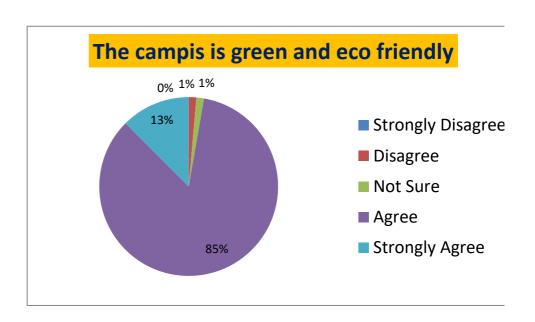

## STATEMENT-14: The campus is green and eco friendly

| Strongly Disagree | Disagree | Not Sure | Agree | Strongly Agree |
|-------------------|----------|----------|-------|----------------|
| 0                 | 1.38     | 1.38     | 84.72 | 12.5           |