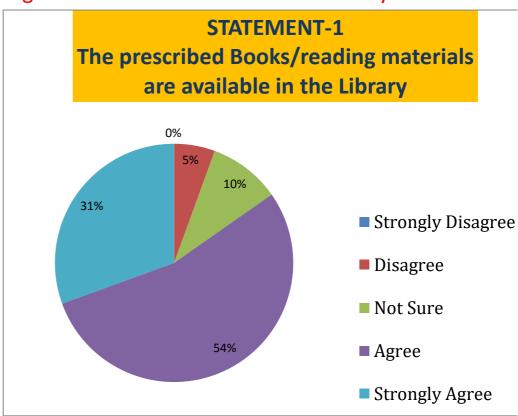

# STUDENTS FEED BACK-2021-22 (Response 72)

STATEMENT-1: The prescribed books/ reading meterials are available in the library

| Strongly Disagree | Disagree | Not Sure | Agree | Strongly Agree |
|-------------------|----------|----------|-------|----------------|
| 0                 | 5.55     | 9.72     | 54.16 | 30.55          |