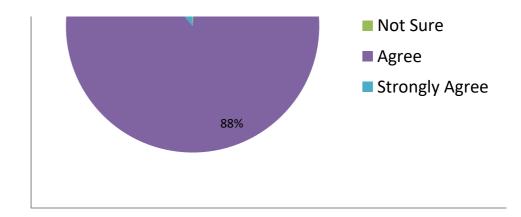

# STATEMENT-4: The Library and staff are co-operative and helpful

| Strongly Disagree | Disagree | Not Sure | Agree | Strongly Agree |
|-------------------|----------|----------|-------|----------------|
| 0                 | 1.38     | 0        | 9.72  | 88.88          |