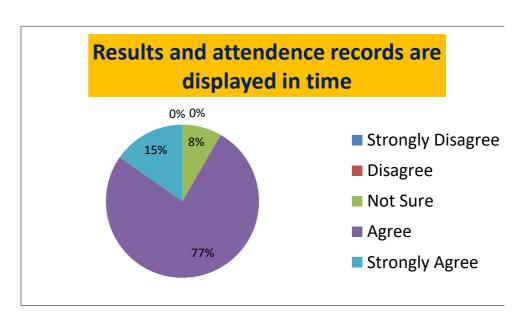

# STATEMENT-9: Results nd attendance records are displayed in time

| Strongly Disagree | Disagree | Not Sure | Agree | Strongly Agree |
|-------------------|----------|----------|-------|----------------|
| 0                 | 0        | 8.33     | 76.38 | 15.27          |