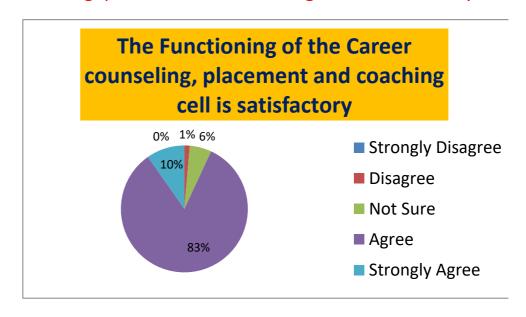

STATEMENT-13: The functioning of the career couselling, placement and coaching Cell is satisfactory

| Strongly Disagree | Disagree | Not Sure | Agree | Strongly Agree |
|-------------------|----------|----------|-------|----------------|
|                   | 1.38     | 5.55     | 83.33 | 9.72           |