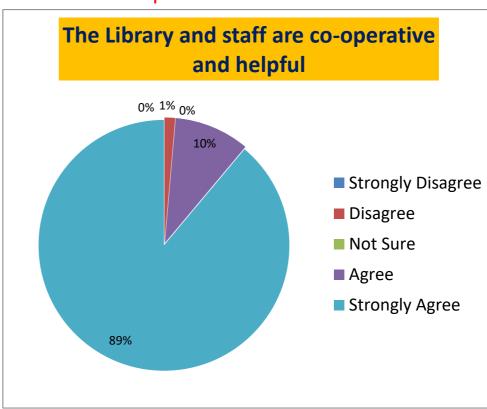

# STATEMENT-4: The Library and staff are co-operative and helpful

| Strongly Disagree | Disagree | Not Sure | Agree | Strongly Agree |
|-------------------|----------|----------|-------|----------------|
| 0                 | 1.38     | 0        | 9.72  | 88.88          |