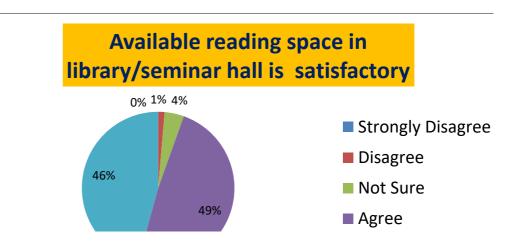

# Statement-3: Available reading space in library/Seminar hall is satisfactory

| Strongly Disagree | Disagree | Not Sure | Agree | Strongly Agree |
|-------------------|----------|----------|-------|----------------|
| 0                 | 1.38     | 4.16     | 49.47 | 46.31          |