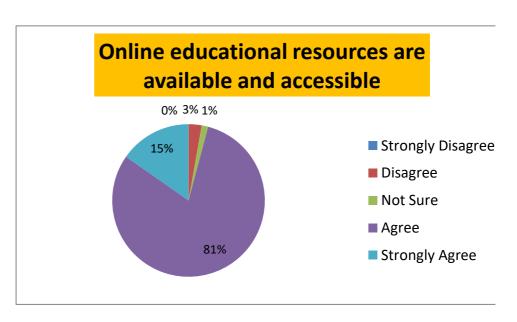

#### STATEMENT-7: ONLINE EDUCATIONAL RESOURCES ARE AVAILABLE AND ACCESSIBLE

| Strongly Disagree | Disagree | Not Sure | Agree | Strongly Agree |
|-------------------|----------|----------|-------|----------------|
| 0                 | 2.77     | 1.38     | 80.55 | 15.28          |