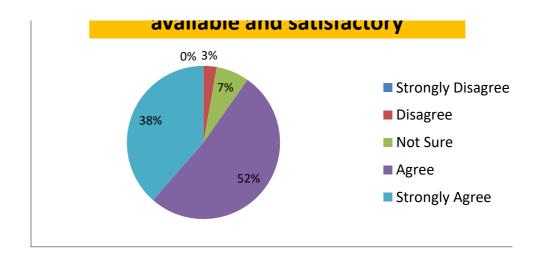

## STATEMENT-5: Photocopying facility in the college is available and satisfactory

| Strongly Disagree | Disagree | Not Sure | Agree | Strongly Agree |
|-------------------|----------|----------|-------|----------------|
| 0                 | 2.77     | 6.94     | 51.38 | 38.38          |

Photocopying facility in the college is