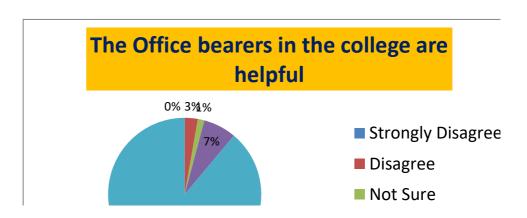

### STATEMENT-8: The office bearers in the college are helpful

| I | Strongly Disagree | Disagree | Not Sure | Agree | Strongly Agree |
|---|-------------------|----------|----------|-------|----------------|
| I | 0                 | 2.77     | 1.38     | 6.94  | 88.88          |