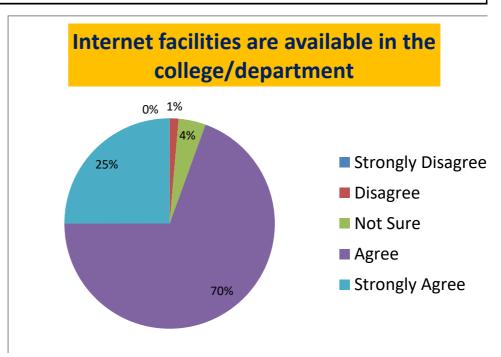

# STATEMENT-6: Internet facilities are available in the college/ departments

| Strongly Disagree | Disagree | Not Sure | Agree | Strongly Agree |
|-------------------|----------|----------|-------|----------------|
| 0                 | 1.38     | 4.16     | 69.44 | 25             |