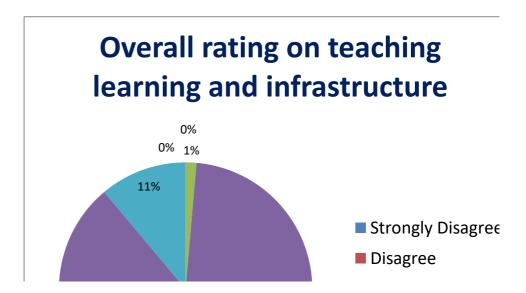

## STATEMENT-19: OVERALL RATING ON Teaching Learning and Infrastructure

| Strongly Disagree | Disagree | Not Sure | Agree | Strongly Agree |
|-------------------|----------|----------|-------|----------------|
| 0                 | 0        | 1.38     | 87.5  | 11.11          |