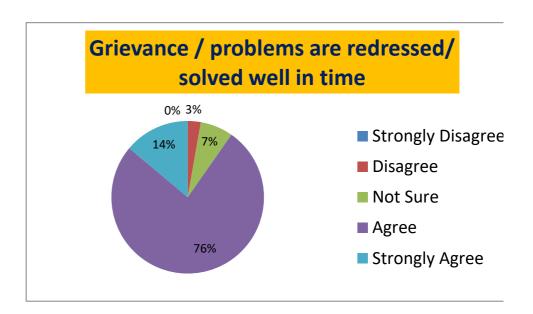

STATEMENT-12: Grievance /problems are redressed/ solved well in time

| Strongly Disagree | Disagree | Not Sure | Agree | Strongly Agree |
|-------------------|----------|----------|-------|----------------|
| 0                 | 2.77     | 6.94     | 76.38 | 13.88          |