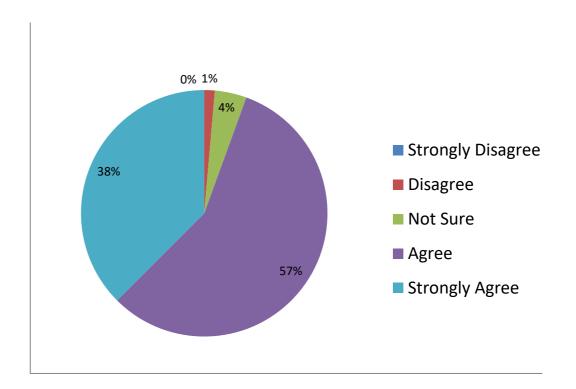

### STATEMENT2- Reading rooms and Common rooms are available in the faculty /College

| Strongly Disagree | Disagree | Not Sure | Δgree    | Strongly Agree |
|-------------------|----------|----------|----------|----------------|
| Strongly Disagree | Disagree | NOT SUIC | / Igi CC | Strongly Agree |
| 0                 | 1.38     | 4.17     | 56.94    | 37.5           |

Reading Rooms and Common rooms are available in the faculty