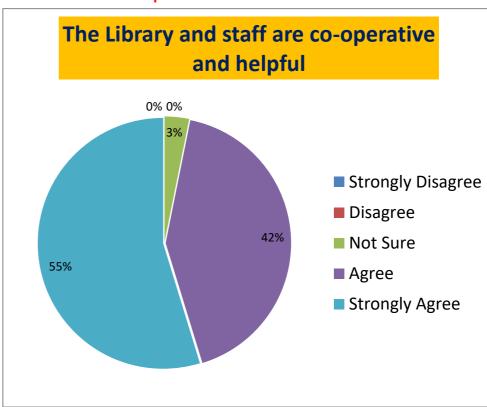

# STATEMENT-4: The Library and staff are co-operative and helpful

| Strongly Disagree | Disagree | Not Sure | Agree | Strongly Agree |
|-------------------|----------|----------|-------|----------------|
| 0                 | 0        | 3.16     | 42.11 | 54.74          |