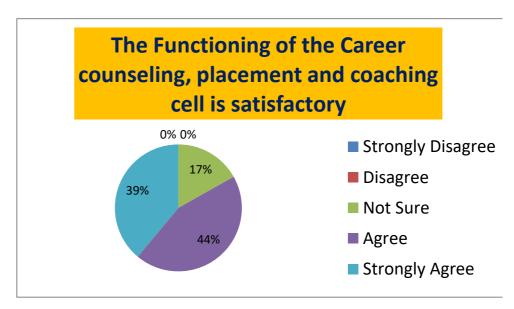

STATEMENT-13: The functioning of the career couselling, placement and coaching Cell is satisfactory

| Strongly Disagree | Disagree | Not Sure | Agree | Strongly Agree |
|-------------------|----------|----------|-------|----------------|
| 0                 | 0        | 16.84    | 44.21 | 38.95          |