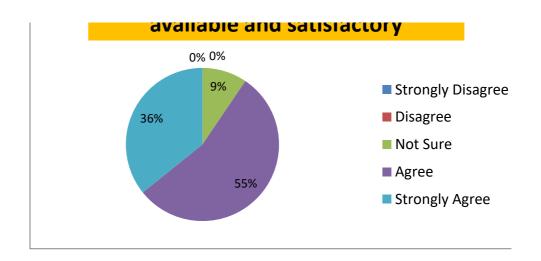

### STATEMENT-5: Photocopying facility in the college is available and satisfactory

| Strongly Disagree | Disagree | Not Sure | Agree | Strongly Agree |
|-------------------|----------|----------|-------|----------------|
| 0                 | 0        | 9.47     | 54.74 | 35.79          |

Photocopying facility in the college is