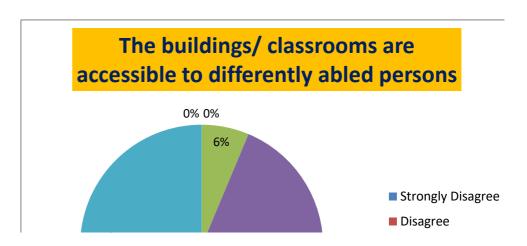

## STATEMENT-15: The buildings/classrooms are accessible differently abled persons

| Strongly Disagree | Disagree | Not Sure | Agree | Strongly Agree |
|-------------------|----------|----------|-------|----------------|
| 0                 | 0        | 6.31     | 44.21 | 49.47          |