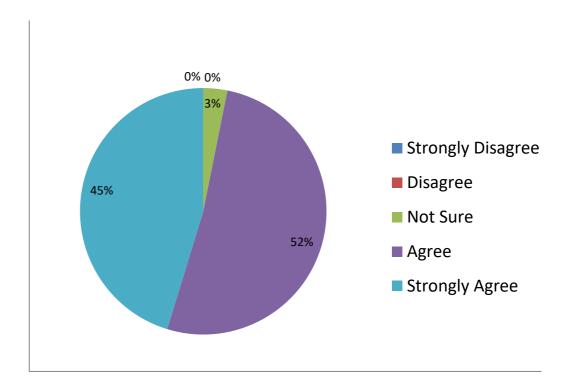

STATEMENT2- Reading rooms and Common rooms are available in the faculty /College

| Strongly Disagree | Disagree | Not Sure | Agree | Strongly Agree |
|-------------------|----------|----------|-------|----------------|
| 0                 | 0        | 3.15     | 51.57 | 45.26          |

Reading Rooms and Common rooms are available in the faculty