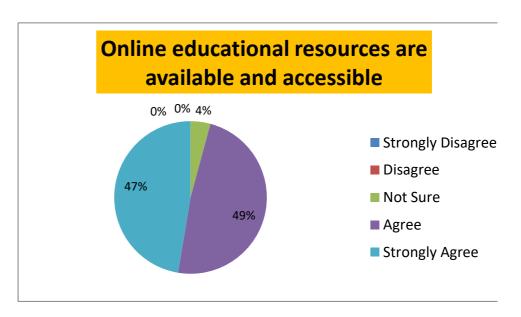

#### STATEMENT-7: ONLINE EDUCATIONAL RESOURCES ARE AVAILABLE AND ACCESSIBLE

| Strongly Disagree | Disagree | Not Sure | Agree | Strongly Agree |
|-------------------|----------|----------|-------|----------------|
| 0                 | 0        | 4.21     | 48.42 | 47.37          |