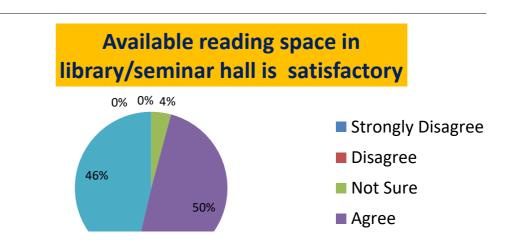

# Statement-3: Available reading space in library/Seminar hall is satisfactory

| Strongly Disagree | Disagree | Not Sure | Agree | Strongly Agree |
|-------------------|----------|----------|-------|----------------|
| 0                 | 0        | 4.21     | 49.47 | 46.31          |