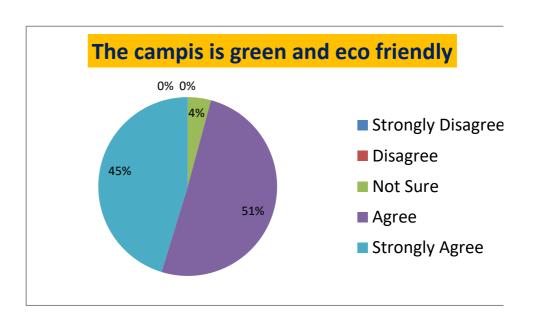

### STATEMENT-14: The campus is green and eco friendly

| Strongly Disagree | Disagree | Not Sure | Agree | Strongly Agree |
|-------------------|----------|----------|-------|----------------|
| 0                 | 0        | 4.21     | 50.53 | 45.26          |