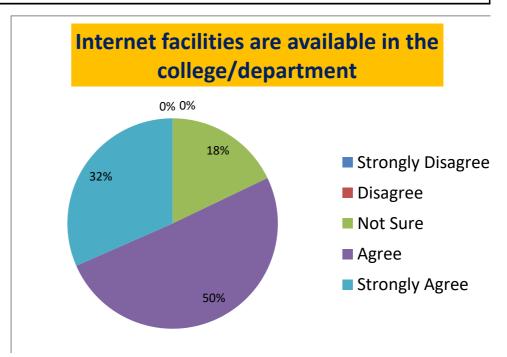

# STATEMENT-6: Internet facilities are available in the college/ departments

| Strongly Disagree | Disagree | Not Sure | Agree | Strongly Agree |
|-------------------|----------|----------|-------|----------------|
| 0                 | 0        | 17.89    | 50.52 | 31.58          |