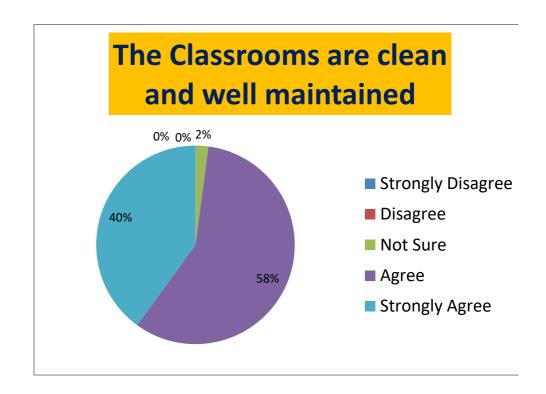

## STATEMENT-16: The classrooms are clean and well maintained

| Strongly Disagree | Disagree | Not Sure | Agree | Strongly Agree |
|-------------------|----------|----------|-------|----------------|
| 0                 | 0        | 2.1      | 57.89 | 40             |