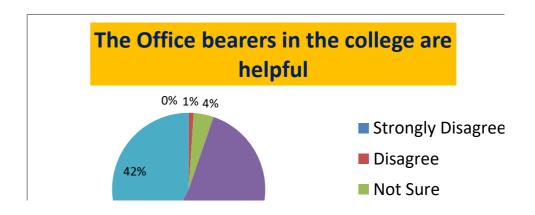

### STATEMENT-8: The office bearers in the college are helpful

| Strongly Disagree | Disagree | Not Sure | Agree | Strongly Agree |
|-------------------|----------|----------|-------|----------------|
| 0                 | 1.05     | 4.21     | 52.63 | 42.1           |