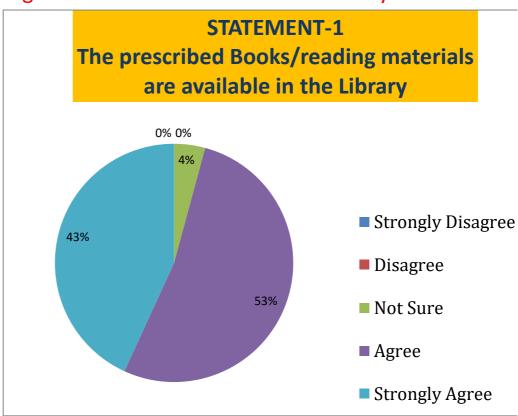

# STUDENTS FEED BACK-2020-21 (Response 95)

STATEMENT-1: The prescribed books/ reading meterials are available in the library

| Strongly Disagree | Disagree | Not Sure | Agree | Strongly Agree |
|-------------------|----------|----------|-------|----------------|
| 0                 | 0        | 4.21     | 52.63 | 43.15          |