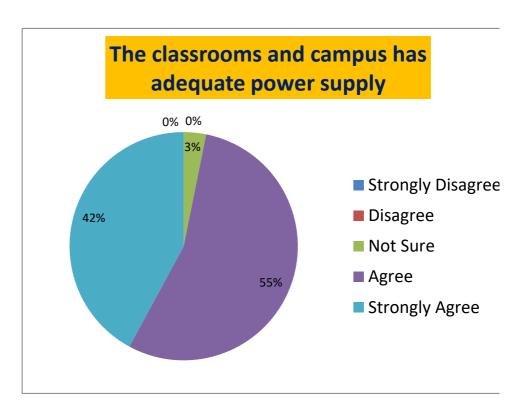

# STATEMENT-17: The classrooms and campus has adequate power supply

| Strongly Disagree | Disagree | Not Sure | Agree | Strongly Agree |
|-------------------|----------|----------|-------|----------------|
| 0                 | 0        | 3.16     | 54.74 | 42.1           |