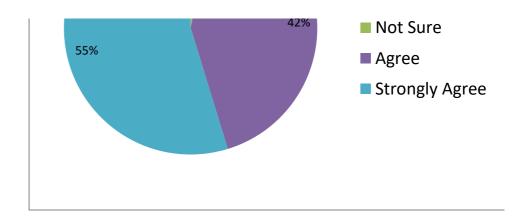

The Teachers are friendly and accessible beyond the college hours

**Overall rating on teaching** 

learning and infrastructure

■ Strongly Disagree

Disagree

## STATEMENT-19: OVERALL RATING ON Teaching Learning and Infrastructure

| Strongly Disagree | Disagree | Not Sure | Agree | Strongly Agree |
|-------------------|----------|----------|-------|----------------|
| 0                 | 0        | 3.16     | 42.1  | 54.74          |