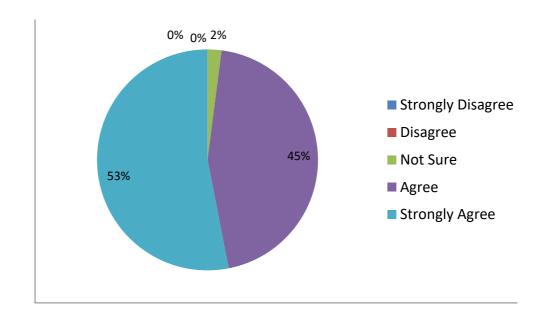

#### STATEMENT-18: THE TEACHERS ARE FRIENDLY AND ACCESSIBLE BEYOND COLLEGE HOURS

| Strongly Disagree | Disagree | Not Sure | Agree | Strongly Agree |
|-------------------|----------|----------|-------|----------------|
| 0                 | 0        | 2.1      | 46.31 | 54.74          |

The Teachers are friendly and accessible beyond the college hours

**Overall rating on teaching** 

learning and infrastructure

■ Strongly Disagree

Disagree