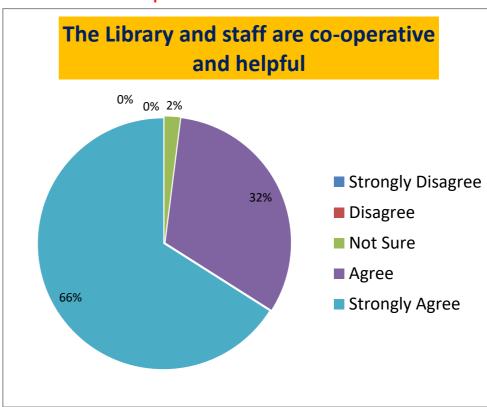

## STATEMENT-4: The Library and staff are co-operative and helpful

| Strongly Disagree | Disagree | Not Sure | Agree | Strongly Agree |
|-------------------|----------|----------|-------|----------------|
| 0                 | 0        | 2        | 32    | 66             |