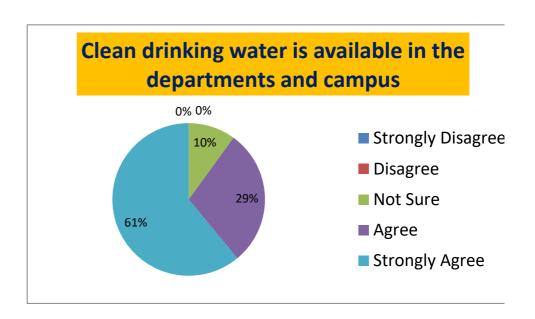

#### STATEMENT-11: Clean drinking water is available in the departmens and campus

| Strongly Disagree | Disagree | Not Sure | Agree | Strongly Agree |
|-------------------|----------|----------|-------|----------------|
| 0                 | 0        | 10       | 29    | 61             |