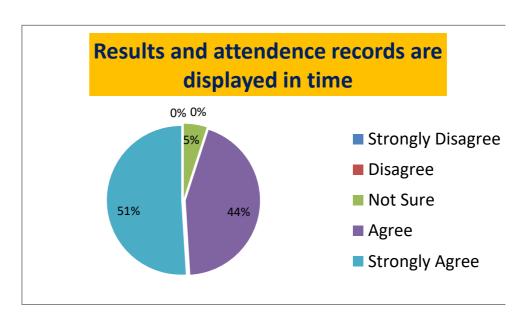

## STATEMENT-9: Results nd attendance records are displayed in time

| Strongly Disagree | Disagree | Not Sure | Agree | Strongly Agree |
|-------------------|----------|----------|-------|----------------|
| 0                 | 0        | 5        | 44    | 51             |