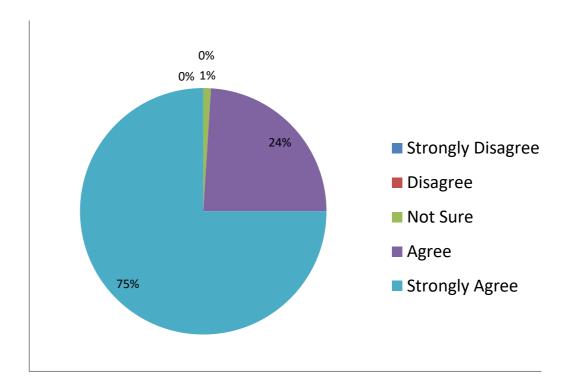

STATEMENT2- Reading rooms and Common rooms are available in the faculty /College

| Strongly Disagree | Disagree | Not Sure | Agree | Strongly Agree |
|-------------------|----------|----------|-------|----------------|
| 0                 | 0        | 1        | 24    | 75             |

Reading Rooms and Common rooms are available in the faculty