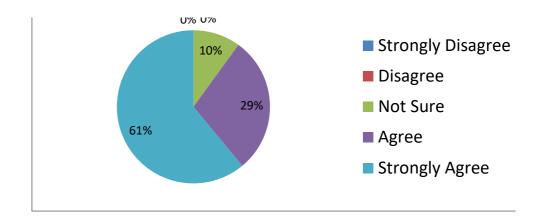

## STATEMENT-10: Toilets /Washrooms are hygenic and properly maintained

| Strongly Disagree | Disagree | Not Sure | Agree | Strongly Agree |
|-------------------|----------|----------|-------|----------------|
| 0                 | 0        | 10       | 29    | 61             |

Toilets/washrooms are hygenic and properly maintained