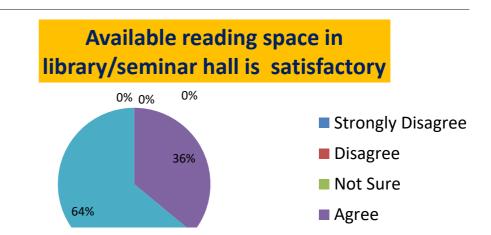

# Statement-3: Available reading space in library/Seminar hall is satisfactory

| Strongly Disagree | Disagree | Not Sure | Agree | Strongly Agree |
|-------------------|----------|----------|-------|----------------|
| 0                 | 0        | 0        | 36    | 64             |