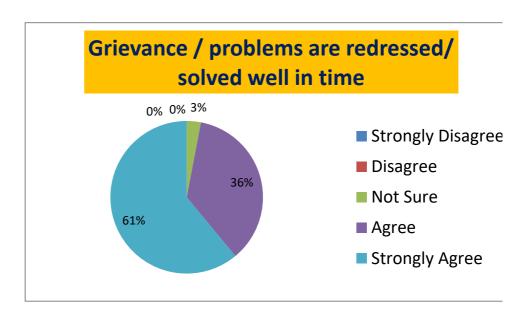

STATEMENT-12: Grievance /problems are redressed/ solved well in time

| Strongly Disagree | Disagree | Not Sure | Agree | Strongly Agree |
|-------------------|----------|----------|-------|----------------|
| 0                 | 0        | 3        | 36    | 61             |