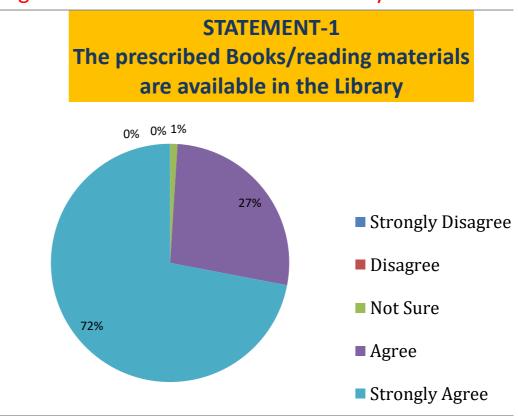

## STUDENTS FEED BACK-2019-20 (Response 100)

STATEMENT-1: The prescribed books/ reading meterials are available in the library

| Strongly Disagree | Disagree | Not Sure | Agree | Strongly Agree |
|-------------------|----------|----------|-------|----------------|
| 0                 | 0        | 1        | 27    | 72             |