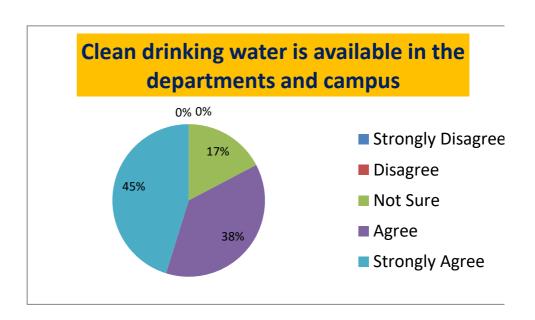

#### STATEMENT-11: Clean drinking water is available in the departmens and campus

| Strongly Disagree | Disagree | Not Sure | Agree | Strongly Agree |
|-------------------|----------|----------|-------|----------------|
| 0                 | 0        | 17.3     | 37.5  | 45.19          |