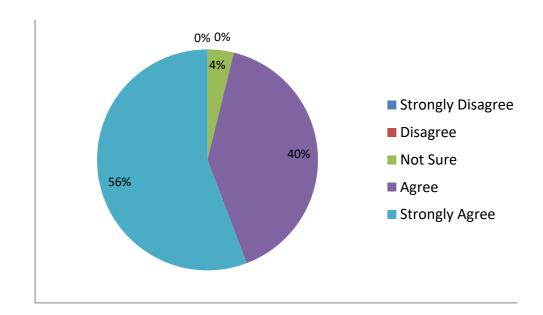

#### STATEMENT-18: THE TEACHERS ARE FRIENDLY AND ACCESSIBLE BEYON COLLEGE HOURS

| Strongly Disagree | Disagree | Not Sure | Agree | Strongly Agree |
|-------------------|----------|----------|-------|----------------|
| 0                 | 0        | 3.84     | 40.38 | 55.76          |

The Teachers are friendly and accessible beyond the college hours