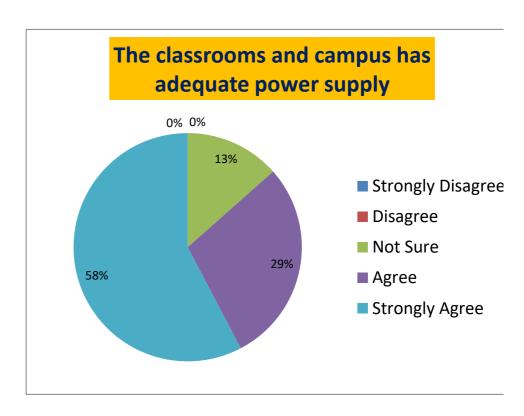

# STATEMENT-17: The classrooms and campus has adequate power supply

|   | Strongly Disagree | Disagree | Not Sure | Agree | Strongly Agree |
|---|-------------------|----------|----------|-------|----------------|
| I | 0                 | 0        | 13.46    | 28.84 | 57.69          |