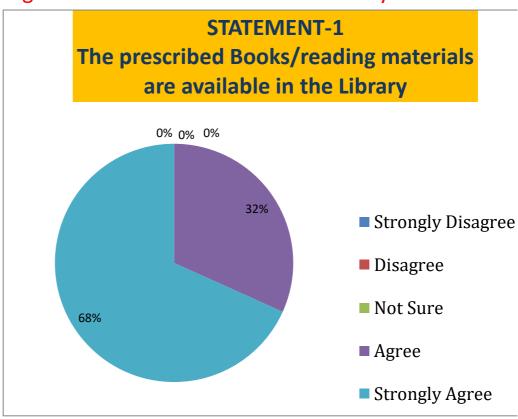

## STUDENTS FEED BACK-2018-19 (Response 104)

STATEMENT-1: The prescribed books/ reading meterials are available in the library

| Strongly Disagree | Disagree | Not Sure | Agree | Strongly Agree |
|-------------------|----------|----------|-------|----------------|
| 0                 | 0        | 0        | 31.73 | 68.26          |