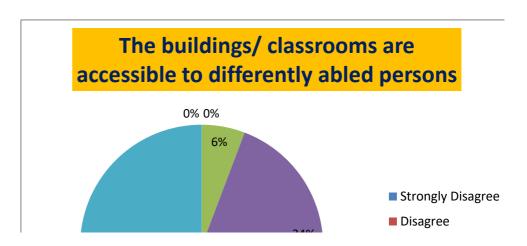

### STATEMENT-15: The buildings/classrooms are accessible differently abled persons

| Strongly Disagree | Disagree | Not Sure | Agree | Strongly Agree |
|-------------------|----------|----------|-------|----------------|
| 0                 | 0        | 5.76     | 34.61 | 59.61          |