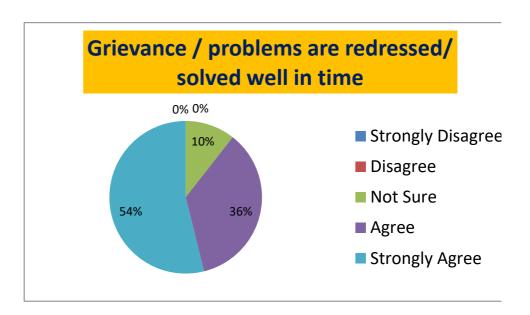

STATEMENT-12: Grievance /problems are redressed/ solved well in time

| Strongly Disagree | Disagree | Not Sure | Agree | Strongly Agree |
|-------------------|----------|----------|-------|----------------|
| 0                 | 0        | 10.57    | 35.57 | 53.84          |