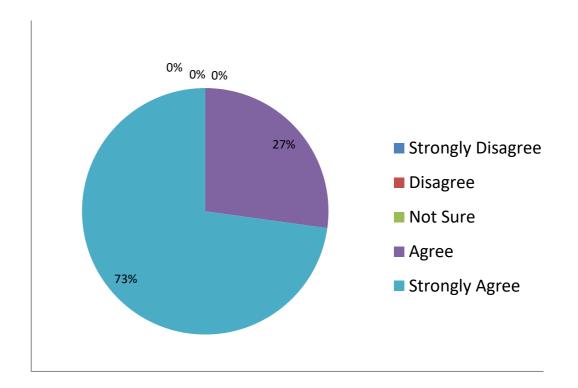

STATEMENT2- Reading rooms and Common rooms are available in the faculty /College

| Strongly Disagree | Disagree | Not Sure | Agree | Strongly Agree |
|-------------------|----------|----------|-------|----------------|
| 0                 | 0        | 0        | 26.92 | 72.11          |

Reading Rooms and Common rooms are available in the faculty