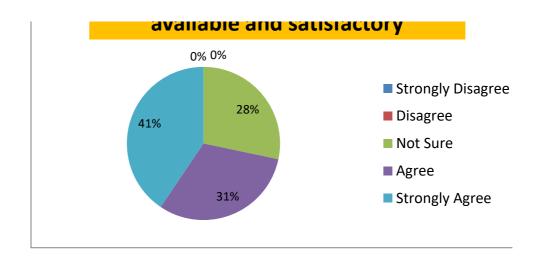

#### STATEMENT-5: Photocopying facility in the college is available and satisfactory

| Strongly Disagree | Disagree | Not Sure | Agree | Strongly Agree |
|-------------------|----------|----------|-------|----------------|
| 0                 | 0        | 28.84    | 31.73 | 41.34          |

Photocopying facility in the college is