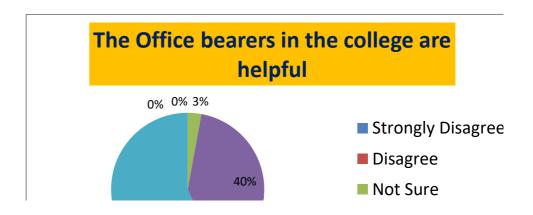

#### STATEMENT-8: The office bearers in the college are helpful

| Strongly Disagree | Disagree | Not Sure | Agree | Strongly Agree |
|-------------------|----------|----------|-------|----------------|
| 0                 | 0        | 2.88     | 40.38 | 56.73          |