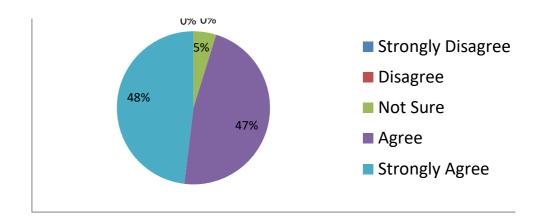

#### STATEMENT-8: The office bearers in the college are helpful

| Strongly Disagree | Disagree | Not Sure | Agree | Strongly Agree |
|-------------------|----------|----------|-------|----------------|
| 0                 | 0        | 2.88     | 40.38 | 56.73          |