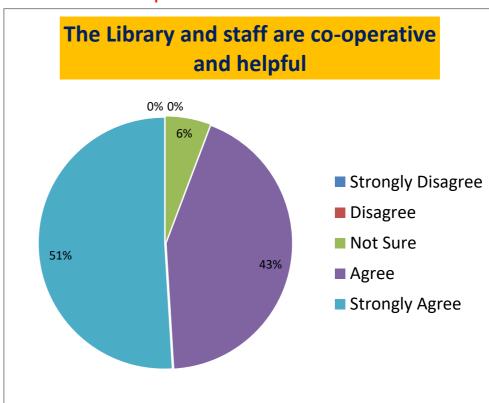

## STATEMENT-4: The Library and staff are co-operative and helpful

| Strongly Disagree | Disagree | Not Sure | Agree | Strongly Agree |
|-------------------|----------|----------|-------|----------------|
| 0                 | 0        | 5.76     | 43.26 | 50.96          |