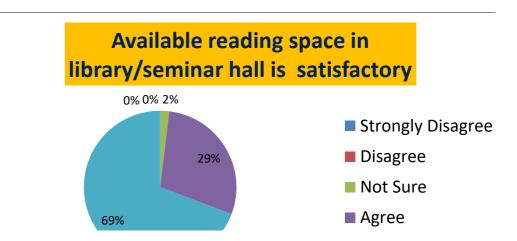

# Statement-3: Available reading space in library/Seminar hall is satisfactory

| Strongly Disagree | Disagree | Not Sure | Agree | Strongly Agree |
|-------------------|----------|----------|-------|----------------|
| 0                 | 0        | 1.92     | 28.84 | 69.23          |