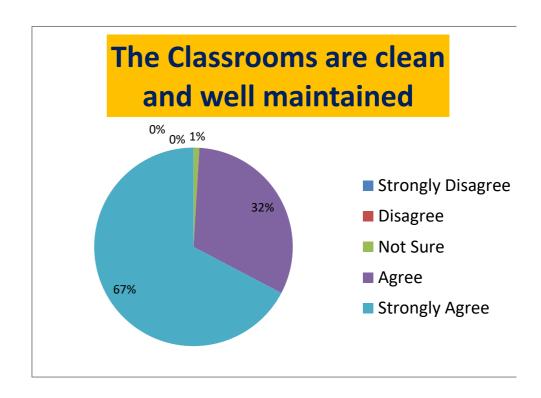

### STATEMENT-16: The classrooms are clean and well maintained

| Strongly Disagree | Disagree | Not Sure | Agree | Strongly Agree |
|-------------------|----------|----------|-------|----------------|
| 0                 | 0        | 0.96     | 31.73 | 67.3           |