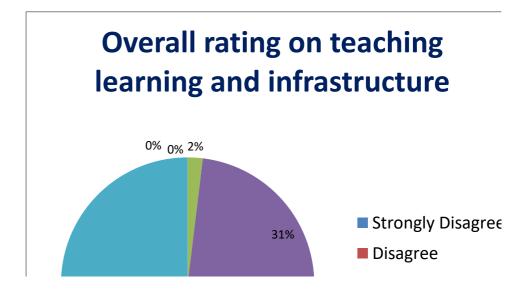

### STATEMENT-19: OVERALL RATING ON Teaching Learning and Infrastructure

| Strongly Disagree | Disagree | Not Sure | Agree | Strongly Agree |
|-------------------|----------|----------|-------|----------------|
| 0                 | 0        | 1.92     | 30.76 | 67.3           |