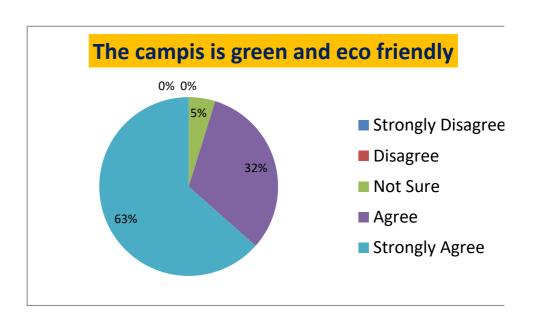

#### STATEMENT-14: The campus is green and eco friendly

| Strongly Disagree | Disagree | Not Sure | Agree | Strongly Agree |
|-------------------|----------|----------|-------|----------------|
| 0                 | 0        | 4.8      | 31.73 | 63.46          |