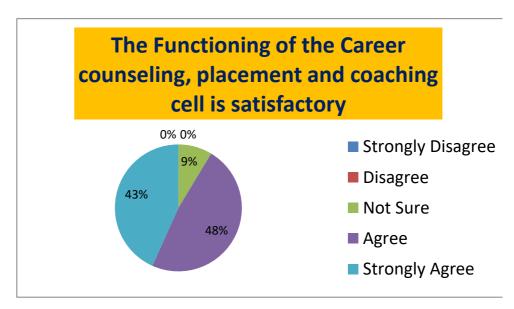

STATEMENT-13: The functioning of the career couselling, placement and coaching Cell is satisfactory

| Strongly Disagree | Disagree | Not Sure | Agree | Strongly Agree |
|-------------------|----------|----------|-------|----------------|
|                   | 0        | 8.65     | 48.07 | 43.26          |