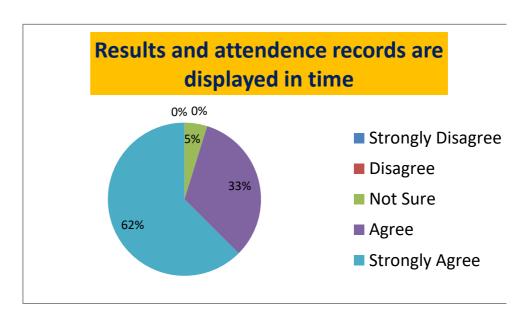

## STATEMENT-9: Results nd attendance records are displayed in time

| Strongly Disagree | Disagree | Not Sure | Agree | Strongly Agree |
|-------------------|----------|----------|-------|----------------|
| 0                 | 0        | 4.8      | 32.69 | 62.5           |