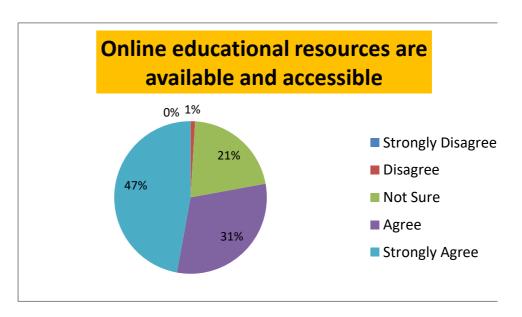

#### STATEMENT-7: ONLINE EDUCATIONAL RESOURCES ARE AVAILABLE AND ACCESSIBLE

| Strongly Disagree | Disagree | Not Sure | Agree | Strongly Agree |
|-------------------|----------|----------|-------|----------------|
| 0                 | 0.96     | 21.15    | 30.76 | 47.11          |