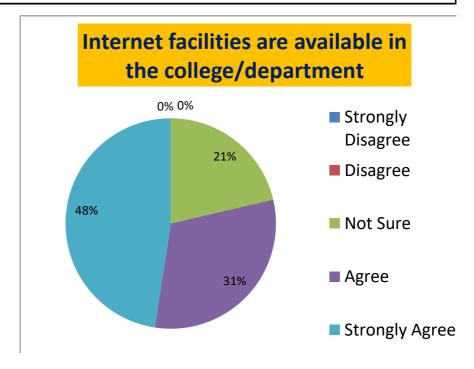

## STATEMENT-6: Internet facilities are available in the college/ departments

| Strongly Disagree | Disagree | Not Sure | Agree | Strongly Agree |
|-------------------|----------|----------|-------|----------------|
| 0                 | 0        | 21.15    | 30.76 | 47.11          |