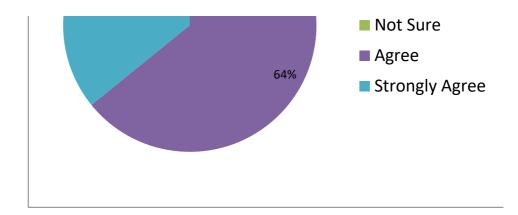

# Statement-3: Available reading space in library/Seminar hall is satisfactory

| Strongly Disagree | Disagree | Not Sure | Agree | Strongly Agree |
|-------------------|----------|----------|-------|----------------|
| 0                 | 0        | 5.66     | 64.15 | 30.18          |