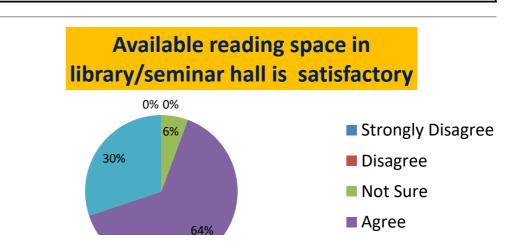

# Statement-3: Available reading space in library/Seminar hall is satisfactory

| Strongly Disagree | Disagree | Not Sure | Agree | Strongly Agree |
|-------------------|----------|----------|-------|----------------|
| 0                 | 0        | 5.66     | 64.15 | 30.18          |