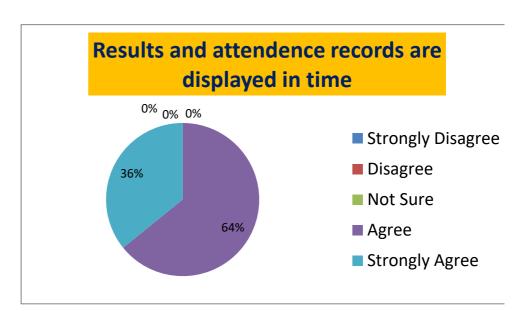

## STATEMENT-9: Results nd attendance records are displayed in time

| Strongly Disagree | Disagree | Not Sure | Agree | Strongly Agree |
|-------------------|----------|----------|-------|----------------|
| 0                 | 0        | 0        | 64.15 | 35.84          |