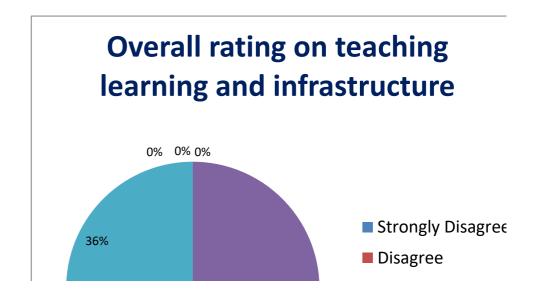

## STATEMENT-19: OVERALL RATING ON Teaching Learning and Infrastructure

| Strongly Disagree | Disagree | Not Sure | Agree | Strongly Agree |
|-------------------|----------|----------|-------|----------------|
| 0                 | 0        | 0        | 64.15 | 35.84          |