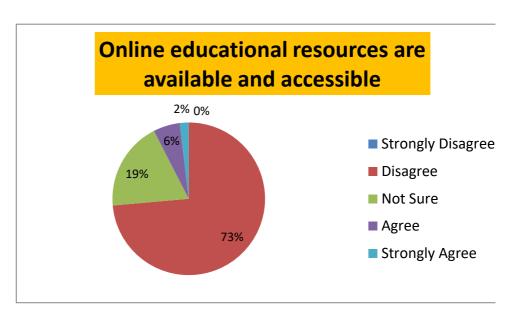

#### STATEMENT-7: ONLINE EDUCATIONAL RESOURCES ARE AVAILABLE AND ACCESSIBLE

| Strongly Disagree | Disagree | Not Sure | Agree | Strongly Agree |
|-------------------|----------|----------|-------|----------------|
| 0                 | 73.58    | 18.86    | 5.66  | 1.88           |