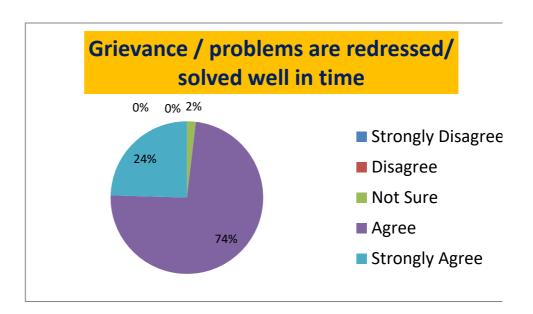

STATEMENT-12: Grievance /problems are redressed/ solved well in time

| Strongly Disagree | Disagree | Not Sure | Agree | Strongly Agree |
|-------------------|----------|----------|-------|----------------|
| 0                 | 0        | 1.88     | 73.58 | 24.52          |