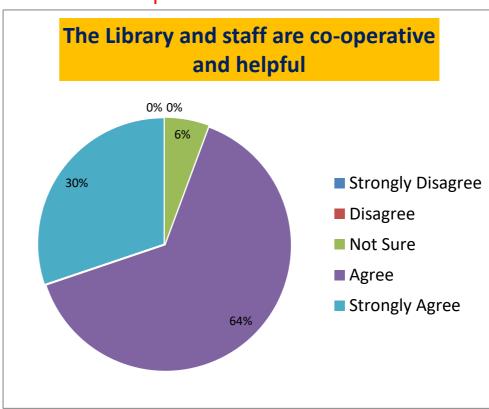

#### STATEMENT-4: The Library and staff are co-operative and helpful

| Strongly Disagree | Disagree | Not Sure | Agree | Strongly Agree |
|-------------------|----------|----------|-------|----------------|
| 0                 | 0        | 5.66     | 64.15 | 30.18          |