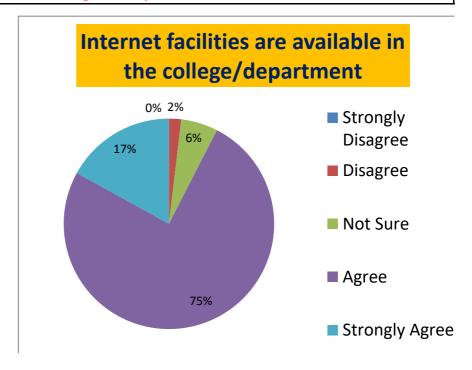

## STATEMENT-6: Internet facilities are available in the college/ departments

| Strongly Disagree | Disagree | Not Sure | Agree | Strongly Agree |
|-------------------|----------|----------|-------|----------------|
| 0                 | 1.88     | 5.66     | 75.47 | 16.98          |