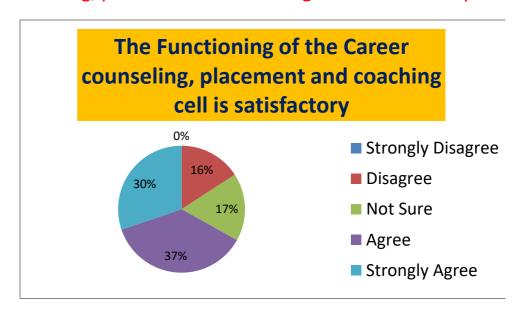

STATEMENT-13: The functioning of the career couselling, placement and coaching Cell is satisfactory

| Strongly Disagree | Disagree | Not Sure | Agree | Strongly Agree |
|-------------------|----------|----------|-------|----------------|
| 0                 | 20.75    | 22.64    | 48.07 | 39.62          |