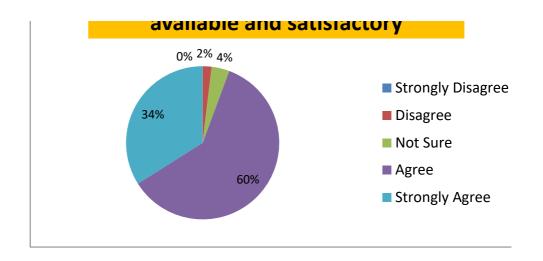

#### STATEMENT-5: Photocopying facility in the college is available and satisfactory

| Strongly Disagree | Disagree | Not Sure | Agree | Strongly Agree |
|-------------------|----------|----------|-------|----------------|
| 0                 | 1.88     | 3.77     | 60.37 | 33.96          |

Photocopying facility in the college is