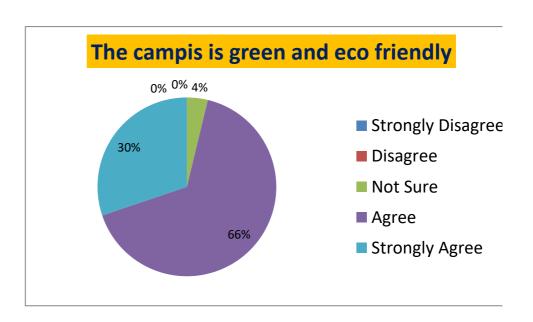

#### STATEMENT-14: The campus is green and eco friendly

| Stı | rongly Disagree | Disagree | Not Sure | Agree | Strongly Agree |
|-----|-----------------|----------|----------|-------|----------------|
|     | 0               | 0        | 3.77     | 66.03 | 30.18          |