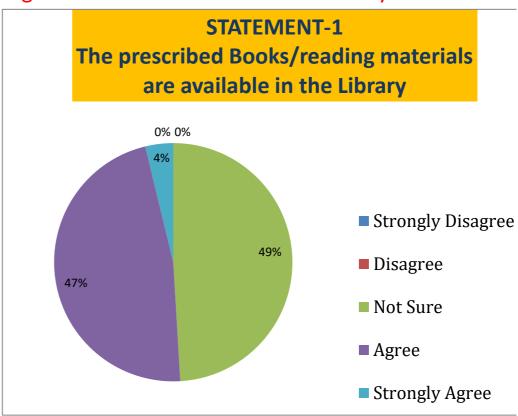

## STUDENTS FEED BACK-2017-18 (Response- 53)

STATEMENT-1: The prescribed books/ reading meterials are available in the library

| Strongly Disagree | Disagree | Not Sure | Agree | Strongly Agree |
|-------------------|----------|----------|-------|----------------|
| 0                 | 0        | 49.05    | 47.16 | 3.77           |