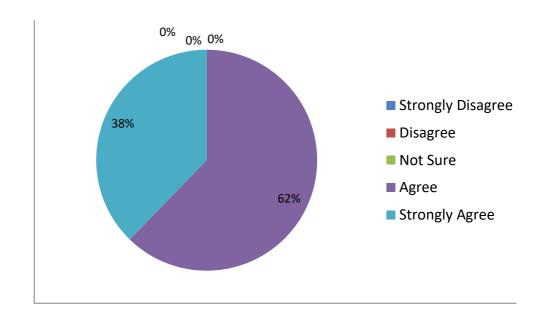

#### STATEMENT-18: THE TEACHERS ARE FRIENDLY AND ACCESSIBLE BEYON COLLEGE HOURS

| Strongly Disagree | Disagree | Not Sure | Agree | Strongly Agree |
|-------------------|----------|----------|-------|----------------|
| 0                 | 0        | 0        | 62.26 | 37.73          |

The Teachers are friendly and accessible beyond the college hours