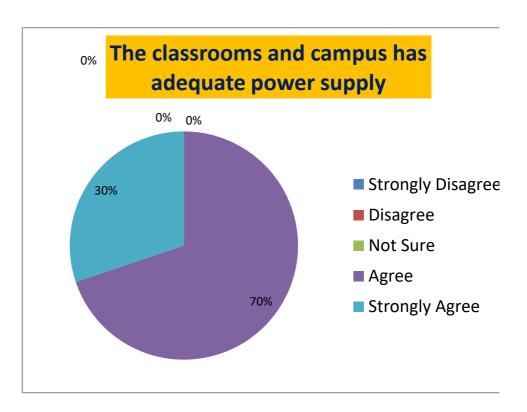

## STATEMENT-17: The classrooms and campus has adequate power supply

| Strongly Disagree | Disagree | Not Sure | Agree | Strongly Agree |
|-------------------|----------|----------|-------|----------------|
| 0                 | 0        | 0        | 69.81 | 30.18          |