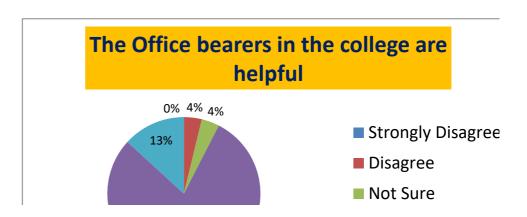

#### STATEMENT-8: The office bearers in the college are helpful

| Strongly Disagree | Disagree | Not Sure | Agree | Strongly Agree |
|-------------------|----------|----------|-------|----------------|
| 0                 | 3.77     | 3.77     | 79.24 | 13.2           |