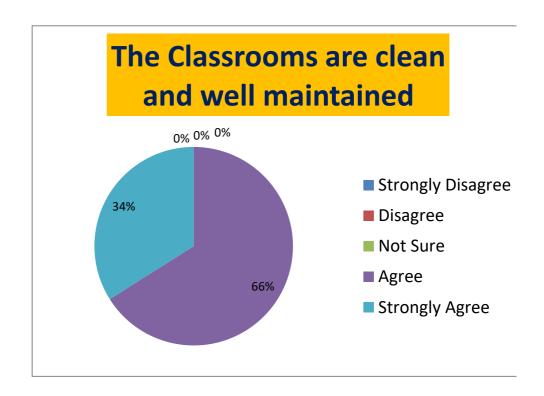

## STATEMENT-16: The classrooms are clean and well maintained

| Strongl | y Disagree | Disagree | Not Sure | Agree | Strongly Agree |
|---------|------------|----------|----------|-------|----------------|
|         | 0          | 0        | 0        | 66.03 | 33.96          |