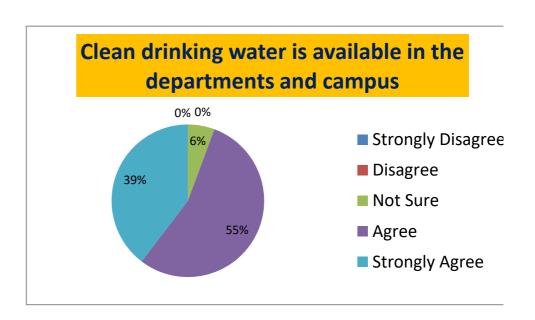

## STATEMENT-11: Clean drinking water is available in the departmens and campus

| Strongly Disagree | Disagree | Not Sure | Agree | Strongly Agree |
|-------------------|----------|----------|-------|----------------|
| 0                 | 0        | 5.66     | 54.71 | 39.62          |