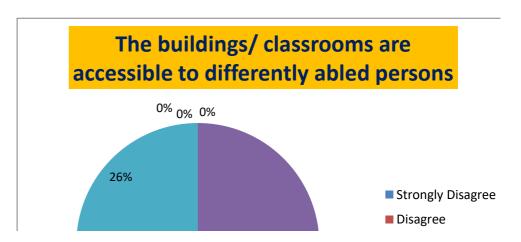

## STATEMENT-15: The buildings/classrooms are accessible differently abled persons

| Strongly Disagree | Disagree | Not Sure | Agree | Strongly Agree |
|-------------------|----------|----------|-------|----------------|
| 0                 | 0        | 0        | 73.58 | 26.41          |