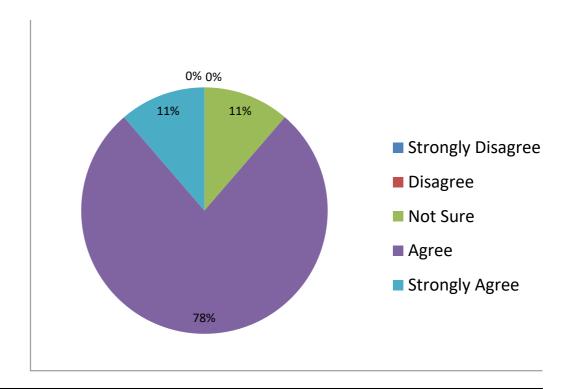

STATEMENT2- Reading rooms and Common rooms are available in the faculty /College

| Strongly Disagree | Disagree | Not Sure | Agree | Strongly Agree |
|-------------------|----------|----------|-------|----------------|
| 0                 | 0        | 11.32    | 77.35 | 11.32          |

Reading Rooms and Common rooms are available in the faculty