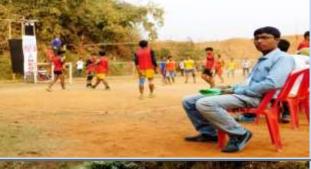

5.3.2 Average number of sports and cultural programs in which students of the institution participated during last five years (Organised by the institution /other institutions):-

| 2021-22 | 2020-21 | 2019-20 | 2018-19 | 2017-18 |
|---------|---------|---------|---------|---------|
| 11      | 01      | 11      | 03      | 07      |

Total number of students participated in sports and cultural activities during five years organised by institution and other institution:-

| 2021-22 | 2020-21 | 2019-20 | 2018 -19 | 2017-18 |
|---------|---------|---------|----------|---------|
| 439     | 223     | 176     | 503      | 130     |