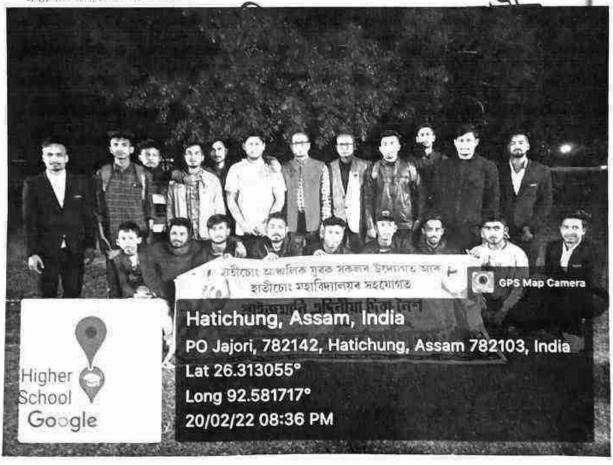

নৈশ) ভলীবল প্ৰতিযোগিতাত হাতীচোং মহাবিদ্যালয়ৰ ভলীবল দলে চূড়াত বিজ্ঞাী খিতাপ অৰ্জন কৰিছে। নৈশলোকৰ ফাই নেলখনত হাতীচোং মহাবিদ্যালয়ৰ ভলীবল দলটোৱে ধিংগাঁও ভলীবল কোচিং চেণ্টাৰক ২-১ ছেটত পৰান্ত কৰে। প্ৰতিযোগিতাৰ অন্তত প্ৰাক্তন ছাত্ৰ নেতা অভিজিৎ দাস আৰু সংগঠক ৰঞ্জিৎ কুমাৰ দাসে আঁত ধৰা সামৰণী অনুষ্ঠানত প্ৰাক্তন ভলীবল খেলুৱৈ শুভৰাম শইকীয়া, ত্ৰীড়া সংগঠক সমীৰ হাজৰিকা, হাতীচোং মহাবিদ্যালয়ৰ অধ্যক্ষ লুইত হাজৰিকা, সহকাৰী অধ্যাপক দীপাংকৰ বৰা, সমাজকৰ্মী অধিনী দাস, ৰঞ্জিৎ



বৰা, ক্ষিৰোদ বৰা, ছাত্ৰনেতা সংকল্প বৰা, হাদয়ানন্দ নাস, ৰাছল ৰাজা, দীপাংকৰ বৰা (ডনী) আদিৰ উপস্থিতিত প্ৰস্কাৰসমূহ বিতৰণ কৰা হয়। উল্লেখ্য যে নগাঁও মহকুমা অনুসূচিত জাতি উন্নয়ন ব'ৰ্ডৰ অধ্যক্ষ নৰেন দানে আনুষ্ঠানিকভাৱে শুভাৰম্ভ কৰা প্ৰতিযোগিতাখনৰ উদ্বোধনী অনুষ্ঠানত সমাজ সংগঠক হীৰক দাস, অনুপম দাস, হিৰণা বৰা, মৃণাল দাস আদি উপস্থিত আছিল।



Quiz Competition orcy. by Women Call, Hattchong College Date: - 31.10.2019

ich

# হাতীচোং মহাবিদ্যালয়ত কুইজ প্রতিযোগিত

বেবেজীয়াৰ প্ৰতিবেদক, ২৭ অক্টোবৰ ঃ পশ্চিম নগাঁৱৰ উচ্চ শিক্ষাৰ অনাতম অনুষ্ঠান হাডীচোং মহাবিদ্যালয়ৰ মহিলা কোৰৰ উদ্যোগত আৰু মহাবিদ্যালয়খনৰ আই কিউ এ চিৰ সহযোগত ৩১ অক্টোবৰত সলৌ নগাঁও জিলা আতঃ মহাবিদ্যালয় ভিত্তিত এখন কুইজ প্ৰতিযোগিতা অনুষ্ঠিত কৰাৰ দিহা কৰা হৈছে । হাতীচোং মহাবিদ্যালয়ৰ প্ৰেক্ষাগৃহত পুৱা ১১ বজাৰ পৰা অনুষ্ঠিত হ'ব লগা প্রতিযোগিতাখনত নগাঁও জিলাৰ অন্তর্গত সকলো মহাবিদ্যালয়ৰ ছাত্র-ছাত্ৰীয়ে অংশগ্ৰহণ কৰিব পাৰিব। উল্লিখিত এলেকাভুক্ত যিকোনো মহাবিদ্যালয়ৰ দুজনীয়া সদস্যযুক্ত একাধিক দলে প্ৰতিযোগিতাত অংশগ্ৰহণ কৰিব পাৰিব যদিও প্ৰতিযোগীসকলে পঞ্জীয়নৰ সময়ড নিজৰ ফটো সম্বলিত মহাবিদ্যালয়ৰ পৰিচয়-পত্ৰৰ সভা প্ৰতিলিপি জমা কৰাটো বাধাতামূলক বুলি জনাইছে মহাবিদ্যালয়ৰ মহিলা কোষ