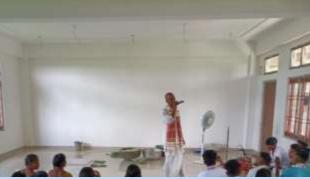

5.3.2 Average number of sports and cultural programs in which students of the institution participated during last five years (Organised by the institution /other institutions):-

| 2021-22 | 2020-21 | 2019-20 | 2018-19 | 2017-18 |
|---------|---------|---------|---------|---------|
| 11      | 01      | 11      | 03      | 07      |

Total number of students participated in sports and cultural activities during five years organised by institution and other institution:-

| 2021-22 | 2020-21 | 2019-20 | 2018 -19 | 2017-18 |
|---------|---------|---------|----------|---------|
| 439     | 223     | 176     | 503      | 130     |