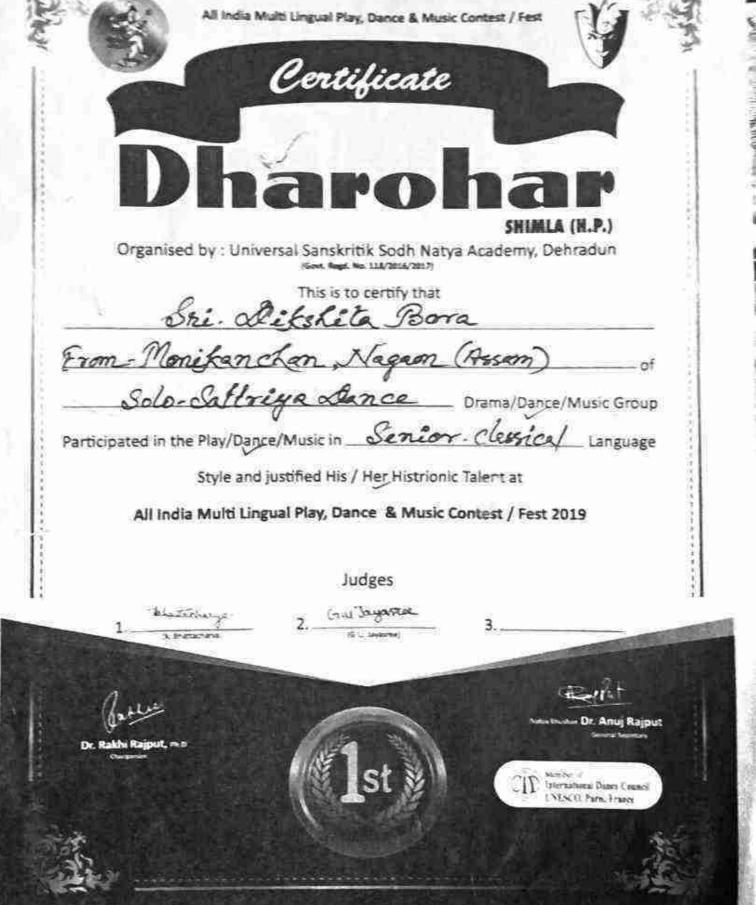

5.3.2 Average number of sports and cultural programs in which students of the institution participated during last five years (Organised by the institution /other institutions):-

| 2021-22 | 2020-21 | 2019-20 | 2018-19 | 2017-18 |
|---------|---------|---------|---------|---------|
| 11      | 01      | 11      | 03      | 07      |

Total number of students participated in sports and cultural activities during five years organised by institution and other institution:-

| 2021-22 | 2020-21 | 2019-20 | 2018 -19 | 2017-18 |
|---------|---------|---------|----------|---------|
| 439     | 223     | 176     | 503      | 130     |