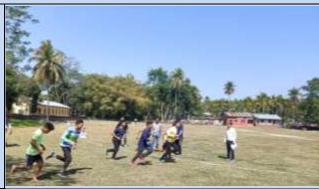

5.3.2 Average number of sports and cultural programs in which students of the institution participated during last five years (Organised by the institution /other institutions):-

| 2021-22 | 2020-21 | 2019-20 | 2018-19 | 2017-18 |
|---------|---------|---------|---------|---------|
| 11      | 01      | 11      | 03      | 07      |

Total number of students participated in sports and cultural activities during five years organised by institution and other institution:-

| 2021-22 | 2020-21 | 2019-20 | 2018 -19 | 2017-18 |
|---------|---------|---------|----------|---------|
| 439     | 223     | 176     | 503      | 130     |