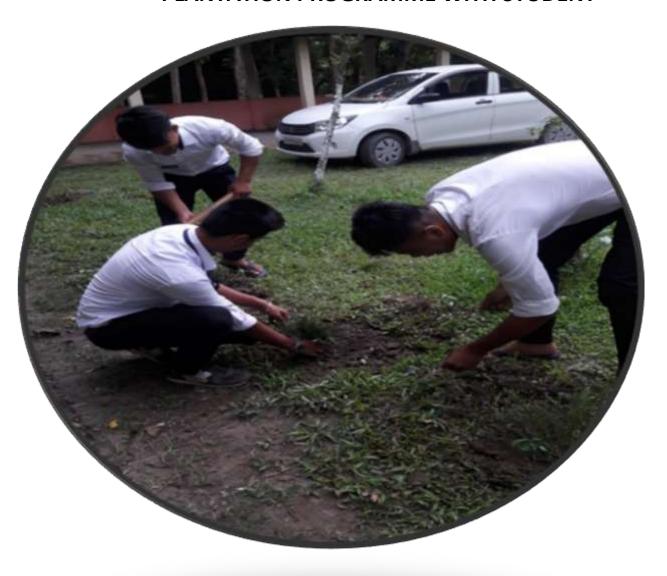

# HATICHONG COLLEG



# SUPPORTING DOCUMENTS FOR

2.3.1 Student centric methods for enhancing learning experiences:



#### 2.3.1 STUDENT CENTRIC METHODS FOR ENHANCING LEARNING EXPERIENCES:

#### **VISIT TO ASSAM GRAMIN VIKASH BANK**



# **Live show on Budget**



### PLANTATION PROGRAMME WITH STUDENT







PLANTATION PROGRAMME WITH STUDENT



#### **EXCURSION TO SHIMLA**



Student Ex-cursion to Kaziranga National Park, the world Heritage Site





FACULTY
EXCHANGE
PROGRAMME
WITH NONOI
COLLEGE



**EXCURSION TO HISTORICAL PLACE, TEZPUR, BAMUNI PAHAR** 



Visit to Jute Mill Sale Point





## **LEARNING**

\_ \_ \_ \_ . . . . . . . . . . . .





**Departmental Wall Magazine** 









College week

| RE     | search Paper                         | Calo No-171296<br>2019 (4th Sen)