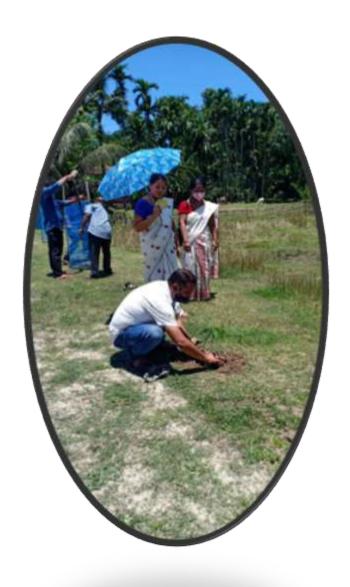

# HATICHONG COLLEG



# SUPPORTING DOCUMENTS FOR

2.3.1 Student centric methods for enhancing learning experiences:



#### 2.3.1 STUDENT CENTRIC METHODS FOR ENHANCING LEARNING EXPERIENCES:

#### **VISIT TO ASSAM GRAMIN VIKASH BANK**



# **Live show on Budget**



### PLANTATION PROGRAMME WITH STUDENT







PLANTATION PROGRAMME WITH STUDENT



#### **EXCURSION TO SHIMLA**



Student Ex-cursion to Kaziranga National Park, the world Heritage Site





FACULTY
EXCHANGE
PROGRAMME
WITH NONOI
COLLEGE



**EXCURSION TO HISTORICAL PLACE, TEZPUR, BAMUNI PAHAR** 



Visit to Jute Mill Sale Point





## **LEARNING**

\_ \_ \_ \_ . . . . . . . . . . . .





**Departmental Wall Magazine** 









College week

| RE     | search Paper                         | Calo No-171296<br>2019 (4th Sen)