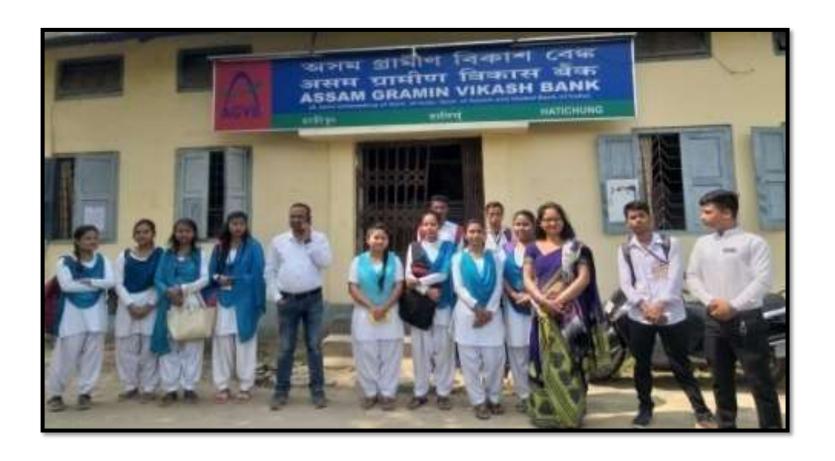

# HATICHONG COLLEG



# SUPPORTING DOCUMENTS FOR

2.3.1 Student centric methods for enhancing learning experiences:



#### 2.3.1 STUDENT CENTRIC METHODS FOR ENHANCING LEARNING EXPERIENCES:

#### **VISIT TO ASSAM GRAMIN VIKASH BANK**



# **Live show on Budget**



### PLANTATION PROGRAMME WITH STUDENT







PLANTATION PROGRAMME WITH STUDENT



#### **EXCURSION TO SHIMLA**



Student Ex-cursion to Kaziranga National Park, the world Heritage Site





FACULTY
EXCHANGE
PROGRAMME
WITH NONOI
COLLEGE



**EXCURSION TO HISTORICAL PLACE, TEZPUR, BAMUNI PAHAR** 



Visit to Jute Mill Sale Point





## **LEARNING**

\_ \_ \_ \_ . . . . . . . . . . . .





**Departmental Wall Magazine** 









College week

| RE     | search Paper                         | Calo No-171296<br>2019 (4th Sen)