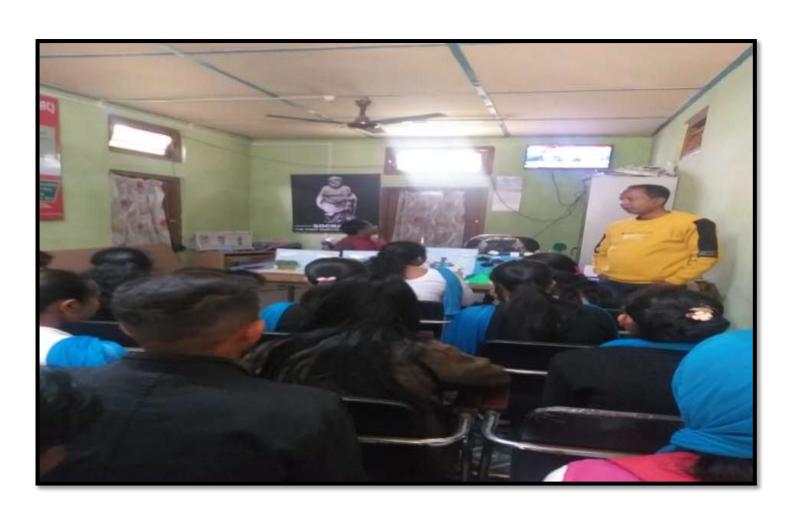

# HATICHONG COLLEG



# SUPPORTING DOCUMENTS FOR

2.3.1 Student centric methods for enhancing learning experiences:



#### 2.3.1 STUDENT CENTRIC METHODS FOR ENHANCING LEARNING EXPERIENCES:

#### **VISIT TO ASSAM GRAMIN VIKASH BANK**



# **Live show on Budget**



### PLANTATION PROGRAMME WITH STUDENT







PLANTATION PROGRAMME WITH STUDENT



#### **EXCURSION TO SHIMLA**



Student Ex-cursion to Kaziranga National Park, the world Heritage Site





FACULTY
EXCHANGE
PROGRAMME
WITH NONOI
COLLEGE



**EXCURSION TO HISTORICAL PLACE, TEZPUR, BAMUNI PAHAR** 



Visit to Jute Mill Sale Point





## **LEARNING**

\_ \_ \_ \_ . . . . . . . . . . . .





**Departmental Wall Magazine** 









College week

| RE     | search Paper                         | Calo No-171296<br>2019 (4th Sen)