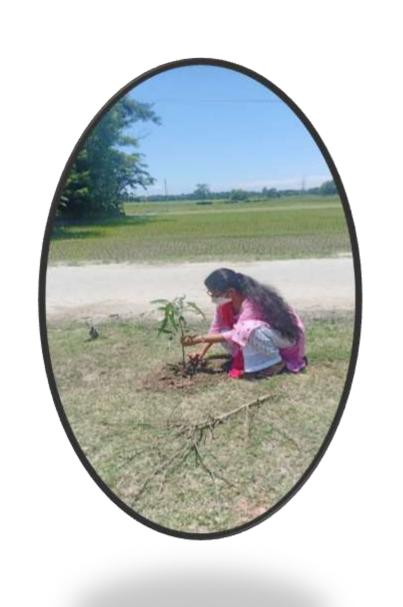

# HATICHONG COLLEG



# SUPPORTING DOCUMENTS FOR

2.3.1 Student centric methods for enhancing learning experiences:



#### 2.3.1 STUDENT CENTRIC METHODS FOR ENHANCING LEARNING EXPERIENCES:

#### **VISIT TO ASSAM GRAMIN VIKASH BANK**



# **Live show on Budget**



### PLANTATION PROGRAMME WITH STUDENT







PLANTATION PROGRAMME WITH STUDENT



#### **EXCURSION TO SHIMLA**



Student Ex-cursion to Kaziranga National Park, the world Heritage Site





FACULTY
EXCHANGE
PROGRAMME
WITH NONOI
COLLEGE



**EXCURSION TO HISTORICAL PLACE, TEZPUR, BAMUNI PAHAR** 



Visit to Jute Mill Sale Point





## **LEARNING**

\_ \_ \_ \_ . . . . . . . . . . . .





**Departmental Wall Magazine** 









College week

| RE     | search Paper                         | Calo No-171296<br>2019 (4th Sen)