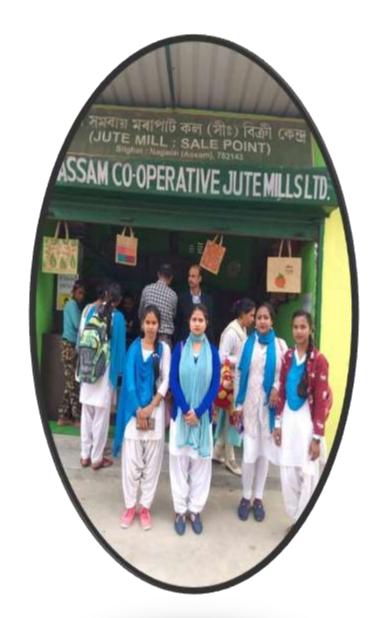

#### **EXCURSION TO SHIMLA**

Student Ex-cursion to Kaziranga National Park, the world Heritage Site

FACULTY
EXCHANGE
PROGRAMME
WITH NONOI
COLLEGE

**EXCURSION TO HISTORICAL PLACE, TEZPUR, BAMUNI PAHAR** 

Visit to Jute Mill Sale Point