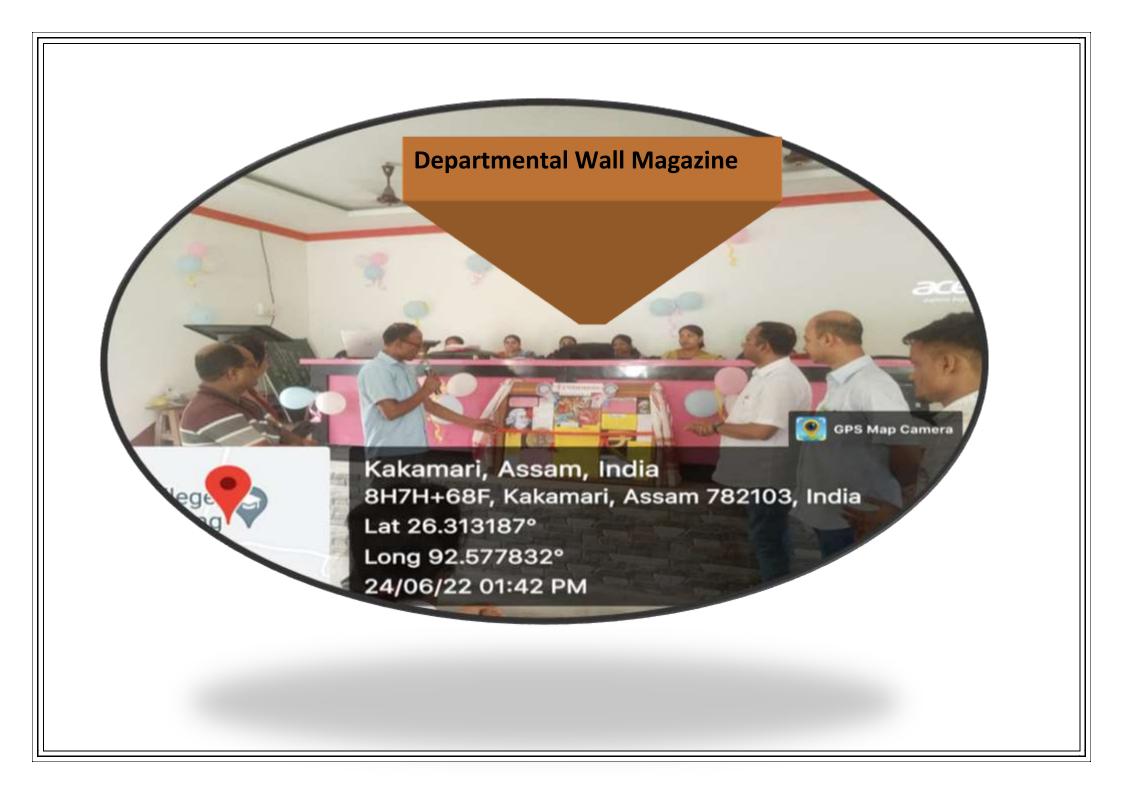

# HATICHONG COLLEG



# SUPPORTING DOCUMENTS FOR

2.3.1 Student centric methods for enhancing learning experiences:



#### 2.3.1 STUDENT CENTRIC METHODS FOR ENHANCING LEARNING EXPERIENCES:

#### **VISIT TO ASSAM GRAMIN VIKASH BANK**



# **Live show on Budget**



### PLANTATION PROGRAMME WITH STUDENT







PLANTATION PROGRAMME WITH STUDENT



#### **EXCURSION TO SHIMLA**



Student Ex-cursion to Kaziranga National Park, the world Heritage Site





FACULTY
EXCHANGE
PROGRAMME
WITH NONOI
COLLEGE



**EXCURSION TO HISTORICAL PLACE, TEZPUR, BAMUNI PAHAR** 



Visit to Jute Mill Sale Point





## **LEARNING**

\_ \_ \_ \_ . . . . . . . . . . . .





**Departmental Wall Magazine** 









College week

| RE     | search Paper                         | Calo No-171296<br>2019 (4th Sen)