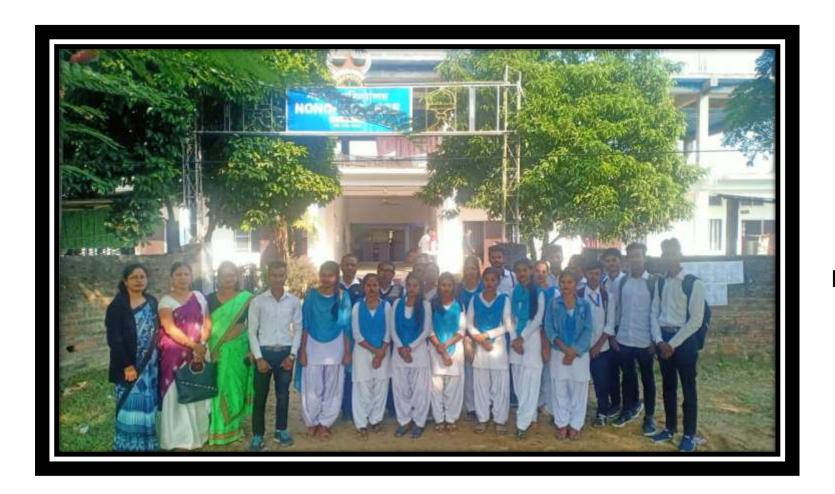

#### **EXCURSION TO SHIMLA**

Student Ex-cursion to Kaziranga National Park, the world Heritage Site

FACULTY
EXCHANGE
PROGRAMME
WITH NONOI
COLLEGE

**EXCURSION TO HISTORICAL PLACE, TEZPUR, BAMUNI PAHAR** 

Visit to Jute Mill Sale Point