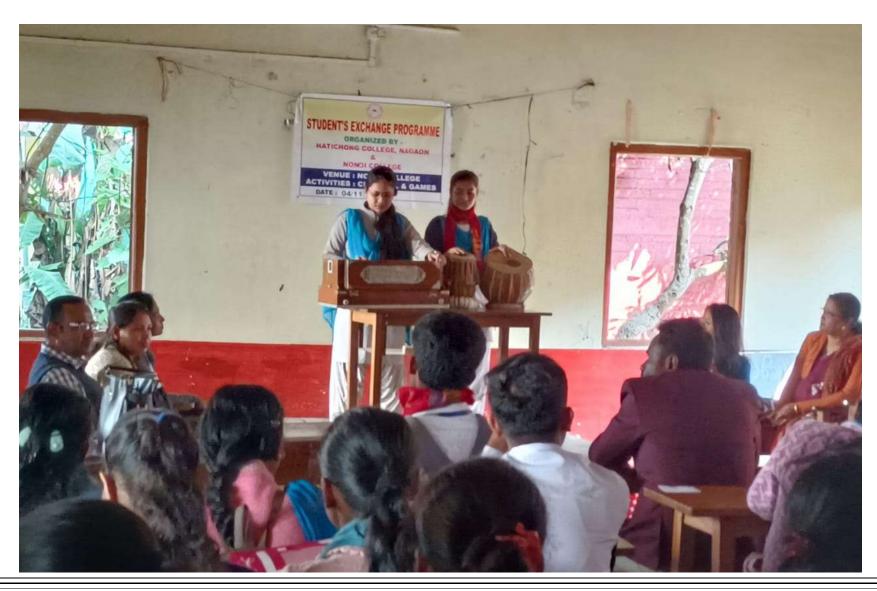

#### **EXCURSION TO SHIMLA**

Student Ex-cursion to Kaziranga National Park, the world Heritage Site

FACULTY
EXCHANGE
PROGRAMME
WITH NONOI
COLLEGE

**EXCURSION TO HISTORICAL PLACE, TEZPUR, BAMUNI PAHAR** 

Visit to Jute Mill Sale Point